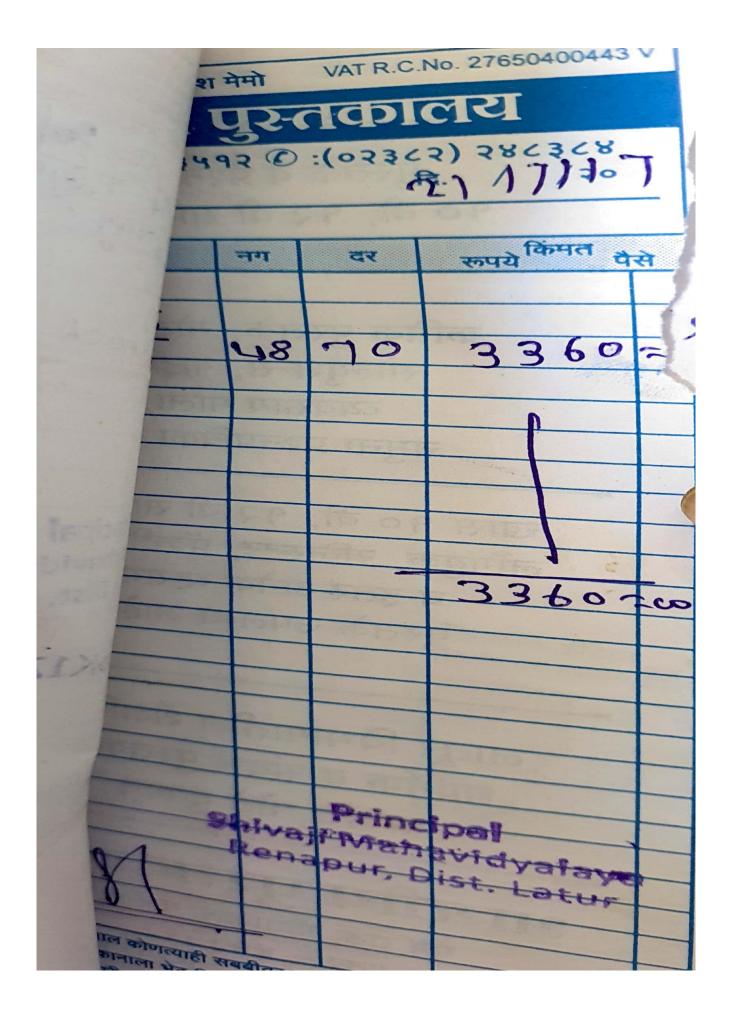

## **HEI Response:**

In response to DVV,

Please find attached here with Audit report duly jointly signed by Chartered Accountants and head of the institution. As all the bills and vouchers are more in numbers, so only sample bills and vouchers are attached here with for your verification.

Remaining bills and vouchers are available in the college office for its verification at the time of NAAC Pear team visit.