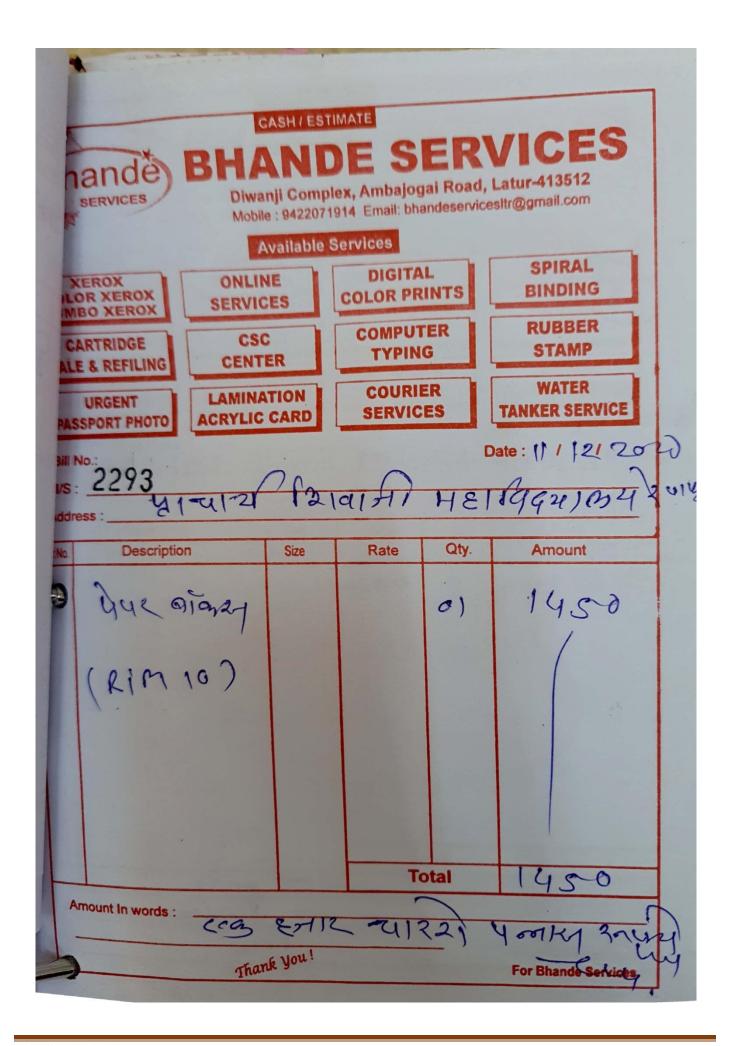

## **HEI Response:**

In response to DVV,

Please find attached here with Audit report duly jointly signed by Chartered Accountants and head of the institution. As all the bills and vouchers are more in numbers, so only sample bills and vouchers are attached here with for your verification.

Remaining bills and vouchers are available in the college office for its verification at the time of NAAC Pear team visit.