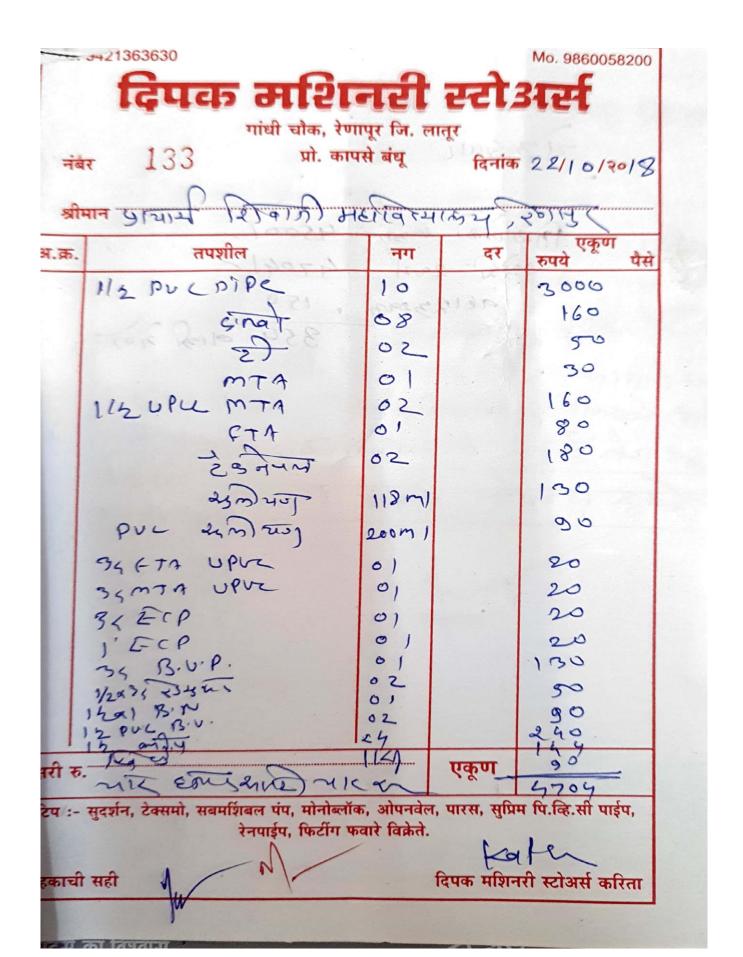

## **HEI Response:**

In response to DVV,

Please find attached here with Audit report duly jointly signed by Chartered Accountants and head of the institution. As all the bills and vouchers are more in numbers, so only sample bills and vouchers are attached here with for your verification.

Remaining bills and vouchers are available in the college office for its verification at the time of NAAC Pear team visit.