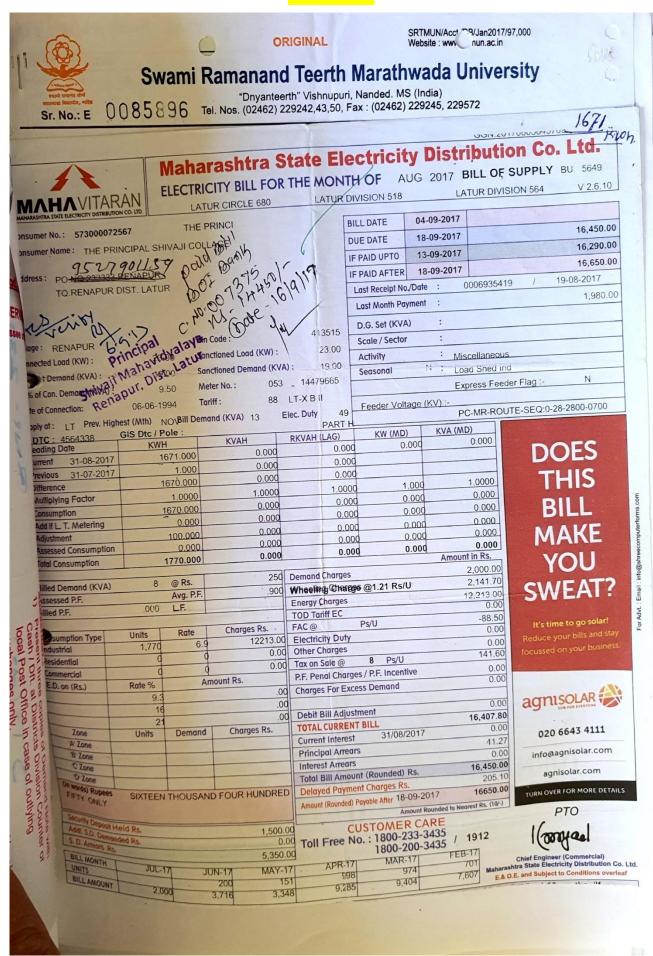

|                                                                                           |                                           |                    |                |
|                      |                                                                                           |                                           |                    |                |
|                      |                                                                                           | Page 7                                    |                    |                |
|                      |                                                                                           | Page 7                                    |                    |                |

## **BILLS**



Date: 16 10 19017

We acknowledge receipt of NEFT / RTGS instruction(s) Reference of MSRD.C.L.

Name and Signature of Bank Official

### BKIDN 17289985497



THE PRINCIPAL SHIVAJI COLLAGE

PO.NO.233333 RENAPUR TQ.RENAPUR DIST. LATUR PO.NO.233333 RENAPUR Renapur

Pin code: 413515

Application Number: 11220184

Application Date: 13-Oct-2017

F1 Register Number:

Consumer Number: 573000072567 Service Type: Reduction of Load

Type Of Supply: LT-SUPPLY

Supply Phase : THREE PHASE

Purpose Of Connection: Public Services

Circle: LATUR CIRCLE

Division: LATUR DIVISION

Zone: LATUR ZONE, LATUR Subdivision: RENAPUR (R) S/DN Billing Unit: 5649

Processing Cycle: 1

DTC Code: 4564344

Requested Load: 19.0 KW

Contract Demand: KVA

Estimate Number: 17

System Generated Estimate Number: 8124202 Dated