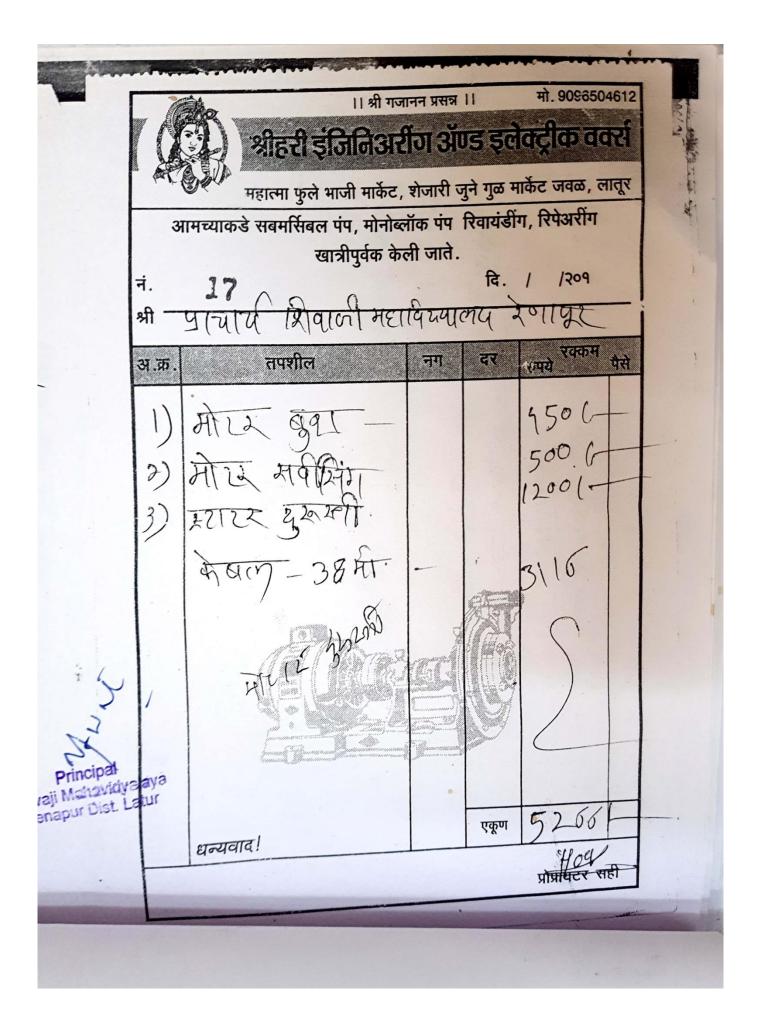

Amount

Amount

Amount

Amount

Amount

18x. 12 11)- 132
26 160
18x. 12 26 160
200-Amount **HSN** Code SUBTOTAL CGST@ SGST@ **G.TOTAL** CASH Osmanabad Janata Sahakari Bank Ltd. **TUR Jurisdiction** For: Somani Agencies & Om Rcc Cement Products A/c No. : 231338900000004 Ifsc Code : HDFC0COJSBL AHKPS3868H1ZP **TPS1676N2** rereby certify that my/our registration certificate under in force on the date on which the sale of the goods (Supply is made by me/us and that the transaction of Bill of Supply has been effected by me/us and it shall he turnover of sales while filing of return and the due the sale has been paid or shall be paid.