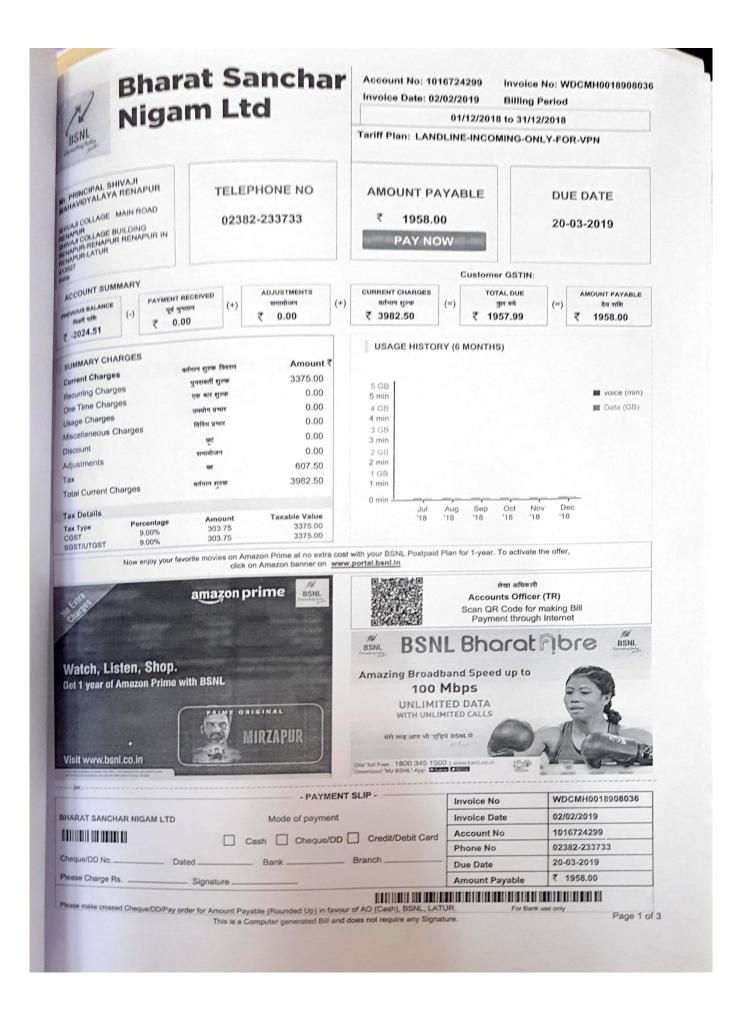

### **DVV Comment:**

Please provide bills and year-wise audit reports for verification

## **HEI Response:**

In response to DVV,

Please find attached here with Audit report duly jointly signed by Chartered Accountants and head of the institution. As all the bills and vouchers are more in numbers, so only sample bills and vouchers are attached here with for your verification.

Remaining bills and vouchers are available in the college office for its verification at the time of NAAC Pear team visit.