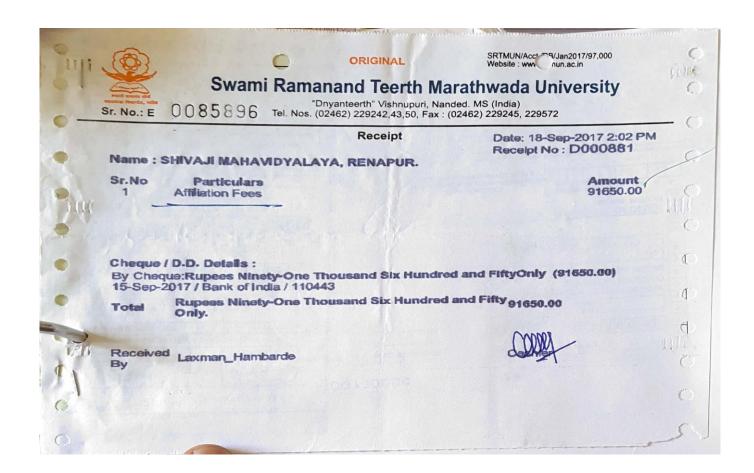

## **HEI Response:**

In response to DVV,

Please find attached here with Audit report duly jointly signed by Chartered Accountants and head of the institution. As all the bills and vouchers are more in numbers, so only sample bills and vouchers are attached here with for your verification.

Remaining bills and vouchers are available in the college office for its verification at the time of NAAC Pear team visit.