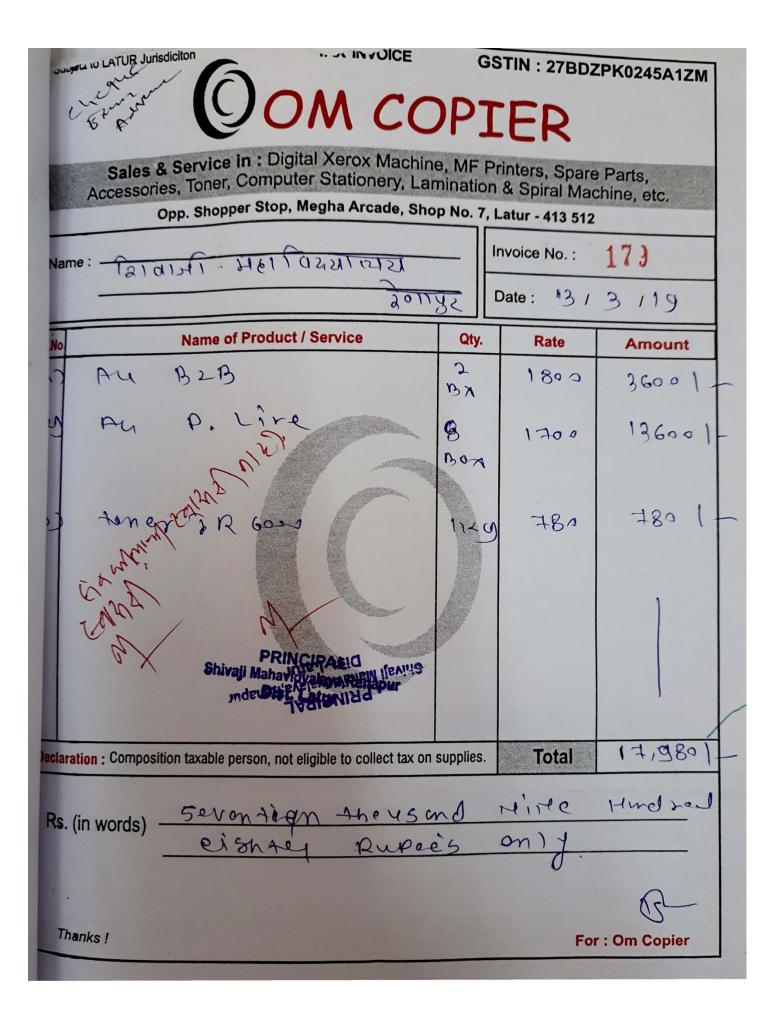

### **DVV Comment:**

Please provide bills and year-wise audit reports for verification

## **HEI Response:**

In response to DVV,

Please find attached here with Audit report duly jointly signed by Chartered Accountants and head of the institution. As all the bills and vouchers are more in numbers, so only sample bills and vouchers are attached here with for your verification.

Remaining bills and vouchers are available in the college office for its verification at the time of NAAC Pear team visit.