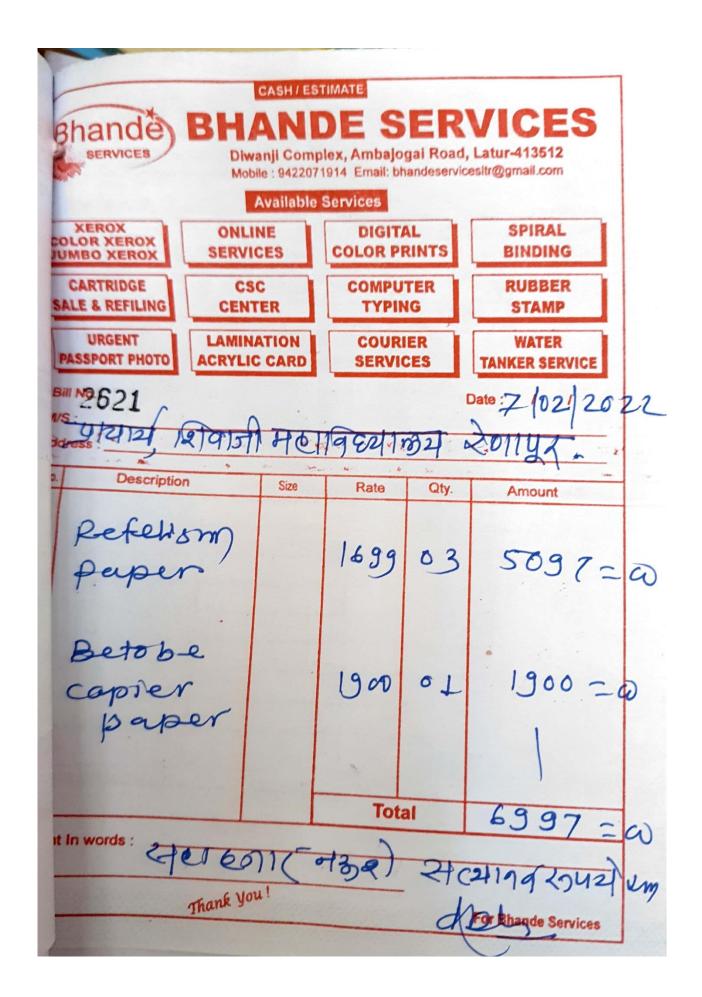

| 1       | JOBWORK & PRINTING EXP.                   | 20255.00          | A Shar                                                                                                                                                                                                                                                                                                                                                                                                                                                                                                                                                                                                                                                                                                                                                                                                                                                                                                                                                                                                                                                                                                                                                                                                                                                                                                                                                                                                                                                                                                                                                                                                                                                                                                                                                                                                                                                                                                                                                                                                                                                                                                                         |
|---------|-------------------------------------------|-------------------|--------------------------------------------------------------------------------------------------------------------------------------------------------------------------------------------------------------------------------------------------------------------------------------------------------------------------------------------------------------------------------------------------------------------------------------------------------------------------------------------------------------------------------------------------------------------------------------------------------------------------------------------------------------------------------------------------------------------------------------------------------------------------------------------------------------------------------------------------------------------------------------------------------------------------------------------------------------------------------------------------------------------------------------------------------------------------------------------------------------------------------------------------------------------------------------------------------------------------------------------------------------------------------------------------------------------------------------------------------------------------------------------------------------------------------------------------------------------------------------------------------------------------------------------------------------------------------------------------------------------------------------------------------------------------------------------------------------------------------------------------------------------------------------------------------------------------------------------------------------------------------------------------------------------------------------------------------------------------------------------------------------------------------------------------------------------------------------------------------------------------------|
| -       |                                           | 4775.10           | 7 1/3/                                                                                                                                                                                                                                                                                                                                                                                                                                                                                                                                                                                                                                                                                                                                                                                                                                                                                                                                                                                                                                                                                                                                                                                                                                                                                                                                                                                                                                                                                                                                                                                                                                                                                                                                                                                                                                                                                                                                                                                                                                                                                                                         |
|         | BANK COMISSION                            | 2940.00           | Ren                                                                                                                                                                                                                                                                                                                                                                                                                                                                                                                                                                                                                                                                                                                                                                                                                                                                                                                                                                                                                                                                                                                                                                                                                                                                                                                                                                                                                                                                                                                                                                                                                                                                                                                                                                                                                                                                                                                                                                                                                                                                                                                            |
|         | BUILDING REPAIR                           | 15472.00          |                                                                                                                                                                                                                                                                                                                                                                                                                                                                                                                                                                                                                                                                                                                                                                                                                                                                                                                                                                                                                                                                                                                                                                                                                                                                                                                                                                                                                                                                                                                                                                                                                                                                                                                                                                                                                                                                                                                                                                                                                                                                                                                                |
| 200     | B.VOC COMMITTEE EXP.                      |                   | The Party of the P |
|         | COMPUTER REPAIR EXP.                      | 300.00            |                                                                                                                                                                                                                                                                                                                                                                                                                                                                                                                                                                                                                                                                                                                                                                                                                                                                                                                                                                                                                                                                                                                                                                                                                                                                                                                                                                                                                                                                                                                                                                                                                                                                                                                                                                                                                                                                                                                                                                                                                                                                                                                                |
|         | CULTURAL & PROGRAM EXP.                   | 5954.00           |                                                                                                                                                                                                                                                                                                                                                                                                                                                                                                                                                                                                                                                                                                                                                                                                                                                                                                                                                                                                                                                                                                                                                                                                                                                                                                                                                                                                                                                                                                                                                                                                                                                                                                                                                                                                                                                                                                                                                                                                                                                                                                                                |
|         | ELECTIC MATERIAL & REPAIR                 | 9230.00           |                                                                                                                                                                                                                                                                                                                                                                                                                                                                                                                                                                                                                                                                                                                                                                                                                                                                                                                                                                                                                                                                                                                                                                                                                                                                                                                                                                                                                                                                                                                                                                                                                                                                                                                                                                                                                                                                                                                                                                                                                                                                                                                                |
|         | E SEVA EXP.                               | V 17412.00        |                                                                                                                                                                                                                                                                                                                                                                                                                                                                                                                                                                                                                                                                                                                                                                                                                                                                                                                                                                                                                                                                                                                                                                                                                                                                                                                                                                                                                                                                                                                                                                                                                                                                                                                                                                                                                                                                                                                                                                                                                                                                                                                                |
|         | EXAM EXP. 2019-20                         | <b>1</b> 40649.00 |                                                                                                                                                                                                                                                                                                                                                                                                                                                                                                                                                                                                                                                                                                                                                                                                                                                                                                                                                                                                                                                                                                                                                                                                                                                                                                                                                                                                                                                                                                                                                                                                                                                                                                                                                                                                                                                                                                                                                                                                                                                                                                                                |
|         | GARDEN & GROUND EXP.                      | 6350.00           |                                                                                                                                                                                                                                                                                                                                                                                                                                                                                                                                                                                                                                                                                                                                                                                                                                                                                                                                                                                                                                                                                                                                                                                                                                                                                                                                                                                                                                                                                                                                                                                                                                                                                                                                                                                                                                                                                                                                                                                                                                                                                                                                |
|         | GENRETAR REPAIR & DISEL EXP.              | 5450.00           |                                                                                                                                                                                                                                                                                                                                                                                                                                                                                                                                                                                                                                                                                                                                                                                                                                                                                                                                                                                                                                                                                                                                                                                                                                                                                                                                                                                                                                                                                                                                                                                                                                                                                                                                                                                                                                                                                                                                                                                                                                                                                                                                |
|         | LIBRARY INVARTAR PURCHASE                 | 7600.00           |                                                                                                                                                                                                                                                                                                                                                                                                                                                                                                                                                                                                                                                                                                                                                                                                                                                                                                                                                                                                                                                                                                                                                                                                                                                                                                                                                                                                                                                                                                                                                                                                                                                                                                                                                                                                                                                                                                                                                                                                                                                                                                                                |
|         | MASTER SOFTWARE A.M.C. FEES 2020-21       | 47494.00          | T                                                                                                                                                                                                                                                                                                                                                                                                                                                                                                                                                                                                                                                                                                                                                                                                                                                                                                                                                                                                                                                                                                                                                                                                                                                                                                                                                                                                                                                                                                                                                                                                                                                                                                                                                                                                                                                                                                                                                                                                                                                                                                                              |
|         | MISLENIUS EXP.                            | 480.00            |                                                                                                                                                                                                                                                                                                                                                                                                                                                                                                                                                                                                                                                                                                                                                                                                                                                                                                                                                                                                                                                                                                                                                                                                                                                                                                                                                                                                                                                                                                                                                                                                                                                                                                                                                                                                                                                                                                                                                                                                                                                                                                                                |
|         | NEWS PAPER BILL                           | 6772.00           | -                                                                                                                                                                                                                                                                                                                                                                                                                                                                                                                                                                                                                                                                                                                                                                                                                                                                                                                                                                                                                                                                                                                                                                                                                                                                                                                                                                                                                                                                                                                                                                                                                                                                                                                                                                                                                                                                                                                                                                                                                                                                                                                              |
|         | OTHER EXP.                                | 10495.00          | J                                                                                                                                                                                                                                                                                                                                                                                                                                                                                                                                                                                                                                                                                                                                                                                                                                                                                                                                                                                                                                                                                                                                                                                                                                                                                                                                                                                                                                                                                                                                                                                                                                                                                                                                                                                                                                                                                                                                                                                                                                                                                                                              |
|         | PHOTO BILL EXP.                           | 1000.00           | I                                                                                                                                                                                                                                                                                                                                                                                                                                                                                                                                                                                                                                                                                                                                                                                                                                                                                                                                                                                                                                                                                                                                                                                                                                                                                                                                                                                                                                                                                                                                                                                                                                                                                                                                                                                                                                                                                                                                                                                                                                                                                                                              |
|         | PLUMBING MATERIAL EXP.                    | 220.00            | Z                                                                                                                                                                                                                                                                                                                                                                                                                                                                                                                                                                                                                                                                                                                                                                                                                                                                                                                                                                                                                                                                                                                                                                                                                                                                                                                                                                                                                                                                                                                                                                                                                                                                                                                                                                                                                                                                                                                                                                                                                                                                                                                              |
|         | POSTAGE EXP.                              | 567.00            |                                                                                                                                                                                                                                                                                                                                                                                                                                                                                                                                                                                                                                                                                                                                                                                                                                                                                                                                                                                                                                                                                                                                                                                                                                                                                                                                                                                                                                                                                                                                                                                                                                                                                                                                                                                                                                                                                                                                                                                                                                                                                                                                |
| 100     | POSTAGE & T.A. (SALARY DEDUCT)            | 4790.00           |                                                                                                                                                                                                                                                                                                                                                                                                                                                                                                                                                                                                                                                                                                                                                                                                                                                                                                                                                                                                                                                                                                                                                                                                                                                                                                                                                                                                                                                                                                                                                                                                                                                                                                                                                                                                                                                                                                                                                                                                                                                                                                                                |
|         | PRATICAL EXAM EXP.                        | 1935.00           |                                                                                                                                                                                                                                                                                                                                                                                                                                                                                                                                                                                                                                                                                                                                                                                                                                                                                                                                                                                                                                                                                                                                                                                                                                                                                                                                                                                                                                                                                                                                                                                                                                                                                                                                                                                                                                                                                                                                                                                                                                                                                                                                |
|         | PRATICAL LAB EXP.                         | 385.00            | I                                                                                                                                                                                                                                                                                                                                                                                                                                                                                                                                                                                                                                                                                                                                                                                                                                                                                                                                                                                                                                                                                                                                                                                                                                                                                                                                                                                                                                                                                                                                                                                                                                                                                                                                                                                                                                                                                                                                                                                                                                                                                                                              |
|         | KHADU, FALA, ZADU, COLOUR & SAFAI MATERIL | 1660.00           | Т                                                                                                                                                                                                                                                                                                                                                                                                                                                                                                                                                                                                                                                                                                                                                                                                                                                                                                                                                                                                                                                                                                                                                                                                                                                                                                                                                                                                                                                                                                                                                                                                                                                                                                                                                                                                                                                                                                                                                                                                                                                                                                                              |
| and the | EXP.                                      | 1660.00           | L                                                                                                                                                                                                                                                                                                                                                                                                                                                                                                                                                                                                                                                                                                                                                                                                                                                                                                                                                                                                                                                                                                                                                                                                                                                                                                                                                                                                                                                                                                                                                                                                                                                                                                                                                                                                                                                                                                                                                                                                                                                                                                                              |
|         | M.COM PROJECT BOOK PRINTING EXP.          | V10000.00         |                                                                                                                                                                                                                                                                                                                                                                                                                                                                                                                                                                                                                                                                                                                                                                                                                                                                                                                                                                                                                                                                                                                                                                                                                                                                                                                                                                                                                                                                                                                                                                                                                                                                                                                                                                                                                                                                                                                                                                                                                                                                                                                                |
|         | REPAIR & MAINTANCE EXP.                   | 1050.00           | I                                                                                                                                                                                                                                                                                                                                                                                                                                                                                                                                                                                                                                                                                                                                                                                                                                                                                                                                                                                                                                                                                                                                                                                                                                                                                                                                                                                                                                                                                                                                                                                                                                                                                                                                                                                                                                                                                                                                                                                                                                                                                                                              |
|         | STATIONARY EXP.                           | 49835.00          | I"                                                                                                                                                                                                                                                                                                                                                                                                                                                                                                                                                                                                                                                                                                                                                                                                                                                                                                                                                                                                                                                                                                                                                                                                                                                                                                                                                                                                                                                                                                                                                                                                                                                                                                                                                                                                                                                                                                                                                                                                                                                                                                                             |
|         | SAFAI MATERIAL EXP.                       | 5820.00           | I                                                                                                                                                                                                                                                                                                                                                                                                                                                                                                                                                                                                                                                                                                                                                                                                                                                                                                                                                                                                                                                                                                                                                                                                                                                                                                                                                                                                                                                                                                                                                                                                                                                                                                                                                                                                                                                                                                                                                                                                                                                                                                                              |
|         | SAZNITIZER MACHINE PURCHASE               | 11360.00          | I                                                                                                                                                                                                                                                                                                                                                                                                                                                                                                                                                                                                                                                                                                                                                                                                                                                                                                                                                                                                                                                                                                                                                                                                                                                                                                                                                                                                                                                                                                                                                                                                                                                                                                                                                                                                                                                                                                                                                                                                                                                                                                                              |
|         | T.A. D.A. EXP                             | 38624.00          | I                                                                                                                                                                                                                                                                                                                                                                                                                                                                                                                                                                                                                                                                                                                                                                                                                                                                                                                                                                                                                                                                                                                                                                                                                                                                                                                                                                                                                                                                                                                                                                                                                                                                                                                                                                                                                                                                                                                                                                                                                                                                                                                              |
|         | TAX CONSALTANT FEES                       | 11500.00          |                                                                                                                                                                                                                                                                                                                                                                                                                                                                                                                                                                                                                                                                                                                                                                                                                                                                                                                                                                                                                                                                                                                                                                                                                                                                                                                                                                                                                                                                                                                                                                                                                                                                                                                                                                                                                                                                                                                                                                                                                                                                                                                                |
|         | TELEPHONE BILL                            | 19635.00          | I                                                                                                                                                                                                                                                                                                                                                                                                                                                                                                                                                                                                                                                                                                                                                                                                                                                                                                                                                                                                                                                                                                                                                                                                                                                                                                                                                                                                                                                                                                                                                                                                                                                                                                                                                                                                                                                                                                                                                                                                                                                                                                                              |
|         | TIN SHED REPAIR                           | 500.00            |                                                                                                                                                                                                                                                                                                                                                                                                                                                                                                                                                                                                                                                                                                                                                                                                                                                                                                                                                                                                                                                                                                                                                                                                                                                                                                                                                                                                                                                                                                                                                                                                                                                                                                                                                                                                                                                                                                                                                                                                                                                                                                                                |
|         | TOUNAR & SAI PURCHASE                     | 29806.00          |                                                                                                                                                                                                                                                                                                                                                                                                                                                                                                                                                                                                                                                                                                                                                                                                                                                                                                                                                                                                                                                                                                                                                                                                                                                                                                                                                                                                                                                                                                                                                                                                                                                                                                                                                                                                                                                                                                                                                                                                                                                                                                                                |
|         | WAGES EXP. (FAB. RELLING SHETTAR)         | 28000.00          | I                                                                                                                                                                                                                                                                                                                                                                                                                                                                                                                                                                                                                                                                                                                                                                                                                                                                                                                                                                                                                                                                                                                                                                                                                                                                                                                                                                                                                                                                                                                                                                                                                                                                                                                                                                                                                                                                                                                                                                                                                                                                                                                              |
|         | WATER PURCHASE (TANKER)                   | 200.00            |                                                                                                                                                                                                                                                                                                                                                                                                                                                                                                                                                                                                                                                                                                                                                                                                                                                                                                                                                                                                                                                                                                                                                                                                                                                                                                                                                                                                                                                                                                                                                                                                                                                                                                                                                                                                                                                                                                                                                                                                                                                                                                                                |
|         | XEROX EXP.                                | 2155.00           | I                                                                                                                                                                                                                                                                                                                                                                                                                                                                                                                                                                                                                                                                                                                                                                                                                                                                                                                                                                                                                                                                                                                                                                                                                                                                                                                                                                                                                                                                                                                                                                                                                                                                                                                                                                                                                                                                                                                                                                                                                                                                                                                              |
|         | XEROX MACHINE REPAIR & MATERIAL           | 11710.00          | E                                                                                                                                                                                                                                                                                                                                                                                                                                                                                                                                                                                                                                                                                                                                                                                                                                                                                                                                                                                                                                                                                                                                                                                                                                                                                                                                                                                                                                                                                                                                                                                                                                                                                                                                                                                                                                                                                                                                                                                                                                                                                                                              |
|         | ROPYAMOSHAWA EXP(JSPM) & OTHER            | 39500.00          | T                                                                                                                                                                                                                                                                                                                                                                                                                                                                                                                                                                                                                                                                                                                                                                                                                                                                                                                                                                                                                                                                                                                                                                                                                                                                                                                                                                                                                                                                                                                                                                                                                                                                                                                                                                                                                                                                                                                                                                                                                                                                                                                              |
| 900     |                                           |                   |                                                                                                                                                                                                                                                                                                                                                                                                                                                                                                                                                                                                                                                                                                                                                                                                                                                                                                                                                                                                                                                                                                                                                                                                                                                                                                                                                                                                                                                                                                                                                                                                                                                                                                                                                                                                                                                                                                                                                                                                                                                                                                                                |
| 11      | EXAM EXPENSES                             |                   | 51360.00                                                                                                                                                                                                                                                                                                                                                                                                                                                                                                                                                                                                                                                                                                                                                                                                                                                                                                                                                                                                                                                                                                                                                                                                                                                                                                                                                                                                                                                                                                                                                                                                                                                                                                                                                                                                                                                                                                                                                                                                                                                                                                                       |
|         | EXAM EXP. UNI.                            | 51360.00          | 2200.00                                                                                                                                                                                                                                                                                                                                                                                                                                                                                                                                                                                                                                                                                                                                                                                                                                                                                                                                                                                                                                                                                                                                                                                                                                                                                                                                                                                                                                                                                                                                                                                                                                                                                                                                                                                                                                                                                                                                                                                                                                                                                                                        |
|         |                                           |                   |                                                                                                                                                                                                                                                                                                                                                                                                                                                                                                                                                                                                                                                                                                                                                                                                                                                                                                                                                                                                                                                                                                                                                                                                                                                                                                                                                                                                                                                                                                                                                                                                                                                                                                                                                                                                                                                                                                                                                                                                                                                                                                                                |
| 12      | UGC                                       |                   | 101000.00                                                                                                                                                                                                                                                                                                                                                                                                                                                                                                                                                                                                                                                                                                                                                                                                                                                                                                                                                                                                                                                                                                                                                                                                                                                                                                                                                                                                                                                                                                                                                                                                                                                                                                                                                                                                                                                                                                                                                                                                                                                                                                                      |
|         | UGC RETURN AMOUNT (IQAC XII) FINANCIAL    | 100000            |                                                                                                                                                                                                                                                                                                                                                                                                                                                                                                                                                                                                                                                                                                                                                                                                                                                                                                                                                                                                                                                                                                                                                                                                                                                                                                                                                                                                                                                                                                                                                                                                                                                                                                                                                                                                                                                                                                                                                                                                                                                                                                                                |
|         | ASSISTANCE                                | 101000.00         |                                                                                                                                                                                                                                                                                                                                                                                                                                                                                                                                                                                                                                                                                                                                                                                                                                                                                                                                                                                                                                                                                                                                                                                                                                                                                                                                                                                                                                                                                                                                                                                                                                                                                                                                                                                                                                                                                                                                                                                                                                                                                                                                |
|         |                                           |                   |                                                                                                                                                                                                                                                                                                                                                                                                                                                                                                                                                                                                                                                                                                                                                                                                                                                                                                                                                                                                                                                                                                                                                                                                                                                                                                                                                                                                                                                                                                                                                                                                                                                                                                                                                                                                                                                                                                                                                                                                                                                                                                                                |
| 3 B     | LIBRARY BOOKS                             |                   | 11900 00                                                                                                                                                                                                                                                                                                                                                                                                                                                                                                                                                                                                                                                                                                                                                                                                                                                                                                                                                                                                                                                                                                                                                                                                                                                                                                                                                                                                                                                                                                                                                                                                                                                                                                                                                                                                                                                                                                                                                                                                                                                                                                                       |
|         | LIB NIYATKALIKE XP.                       | 11800.00          | 11800.00                                                                                                                                                                                                                                                                                                                                                                                                                                                                                                                                                                                                                                                                                                                                                                                                                                                                                                                                                                                                                                                                                                                                                                                                                                                                                                                                                                                                                                                                                                                                                                                                                                                                                                                                                                                                                                                                                                                                                                                                                                                                                                                       |
|         |                                           | 11000,00          |                                                                                                                                                                                                                                                                                                                                                                                                                                                                                                                                                                                                                                                                                                                                                                                                                                                                                                                                                                                                                                                                                                                                                                                                                                                                                                                                                                                                                                                                                                                                                                                                                                                                                                                                                                                                                                                                                                                                                                                                                                                                                                                                |
| 4       | GPF Loan Paid                             |                   | 250005.00                                                                                                                                                                                                                                                                                                                                                                                                                                                                                                                                                                                                                                                                                                                                                                                                                                                                                                                                                                                                                                                                                                                                                                                                                                                                                                                                                                                                                                                                                                                                                                                                                                                                                                                                                                                                                                                                                                                                                                                                                                                                                                                      |
|         | G.P.F. LOAN PAID (BIRADAR A.R.)           | 270005.00         | 359905.00                                                                                                                                                                                                                                                                                                                                                                                                                                                                                                                                                                                                                                                                                                                                                                                                                                                                                                                                                                                                                                                                                                                                                                                                                                                                                                                                                                                                                                                                                                                                                                                                                                                                                                                                                                                                                                                                                                                                                                                                                                                                                                                      |
|         | G.P.F. LOAN SOMWANSHI M. K.               | 279905.00         |                                                                                                                                                                                                                                                                                                                                                                                                                                                                                                                                                                                                                                                                                                                                                                                                                                                                                                                                                                                                                                                                                                                                                                                                                                                                                                                                                                                                                                                                                                                                                                                                                                                                                                                                                                                                                                                                                                                                                                                                                                                                                                                                |
|         | G. T. LOAN SOW WANSIN W. K.               | 80000.00          | 650                                                                                                                                                                                                                                                                                                                                                                                                                                                                                                                                                                                                                                                                                                                                                                                                                                                                                                                                                                                                                                                                                                                                                                                                                                                                                                                                                                                                                                                                                                                                                                                                                                                                                                                                                                                                                                                                                                                                                                                                                                                                                                                            |
| 15      | Scholarship Fellowship & Prizes           | -                 | 1                                                                                                                                                                                                                                                                                                                                                                                                                                                                                                                                                                                                                                                                                                                                                                                                                                                                                                                                                                                                                                                                                                                                                                                                                                                                                                                                                                                                                                                                                                                                                                                                                                                                                                                                                                                                                                                                                                                                                                                                                                                                                                                              |
|         | Scholarship renowship & Prizes            |                   | 1 /2 44 0                                                                                                                                                                                                                                                                                                                                                                                                                                                                                                                                                                                                                                                                                                                                                                                                                                                                                                                                                                                                                                                                                                                                                                                                                                                                                                                                                                                                                                                                                                                                                                                                                                                                                                                                                                                                                                                                                                                                                                                                                                                                                                                      |
|         |                                           |                   | 10000W,                                                                                                                                                                                                                                                                                                                                                                                                                                                                                                                                                                                                                                                                                                                                                                                                                                                                                                                                                                                                                                                                                                                                                                                                                                                                                                                                                                                                                                                                                                                                                                                                                                                                                                                                                                                                                                                                                                                                                                                                                                                                                                                        |
|         |                                           |                   | 119 50/0                                                                                                                                                                                                                                                                                                                                                                                                                                                                                                                                                                                                                                                                                                                                                                                                                                                                                                                                                                                                                                                                                                                                                                                                                                                                                                                                                                                                                                                                                                                                                                                                                                                                                                                                                                                                                                                                                                                                                                                                                                                                                                                       |