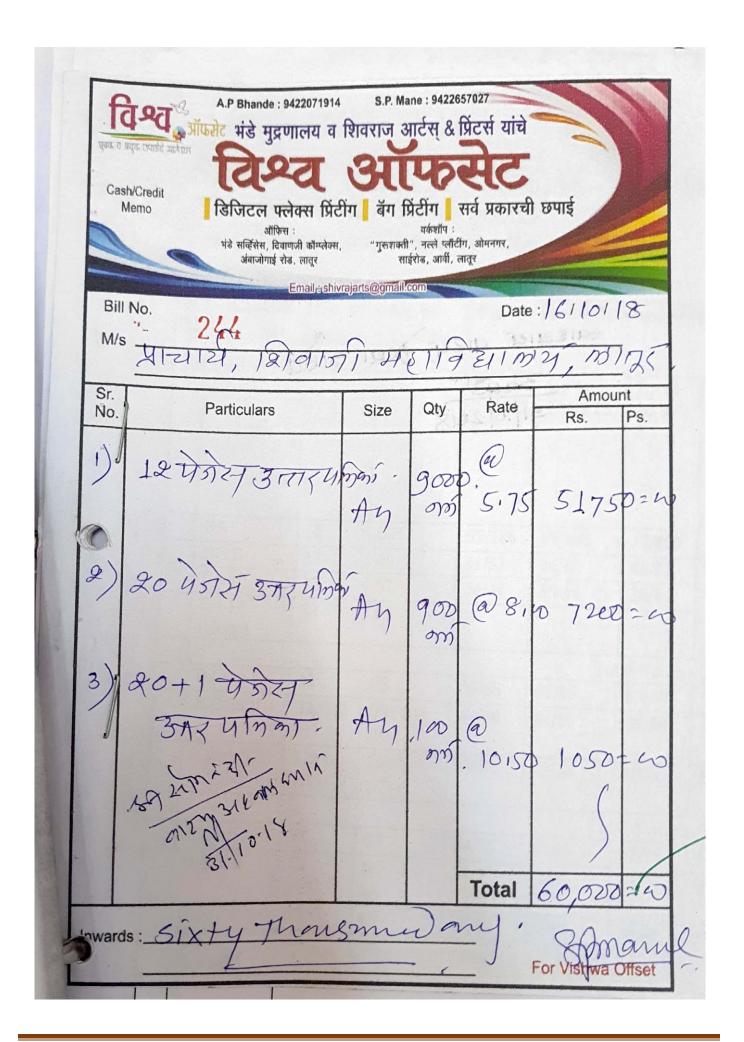

## **HEI Response:**

In response to DVV,

Please find attached here with Audit report duly jointly signed by Chartered Accountants and head of the institution. As all the bills and vouchers are more in numbers, so only sample bills and vouchers are attached here with for your verification.

Remaining bills and vouchers are available in the college office for its verification at the time of NAAC Pear team visit.