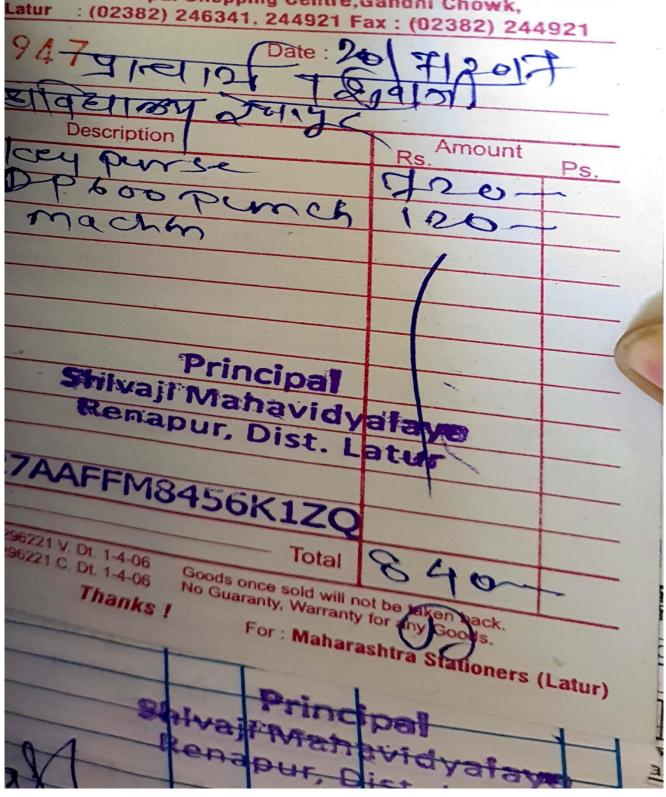

## **HEI Response:**

In response to DVV,

Please find attached here with Audit report duly jointly signed by Chartered Accountants and head of the institution. As all the bills and vouchers are more in numbers, so only sample bills and vouchers are attached here with for your verification.

Remaining bills and vouchers are available in the college office for its verification at the time of NAAC Pear team visit.