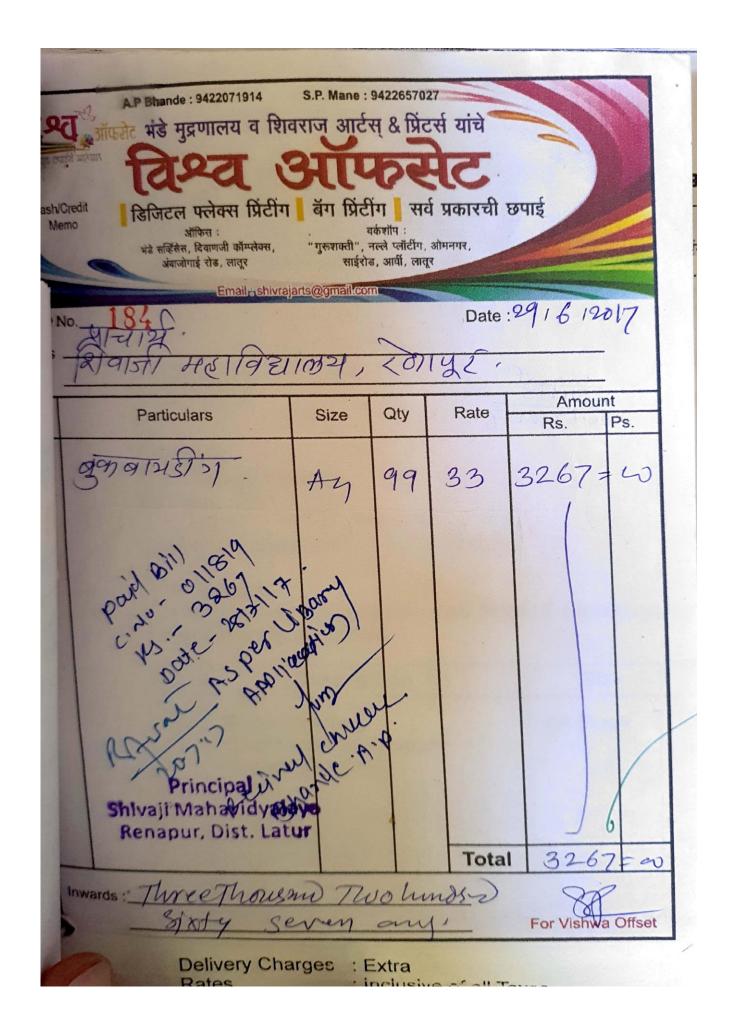

## **HEI Response:**

In response to DVV,

Please find attached here with Audit report duly jointly signed by Chartered Accountants and head of the institution. As all the bills and vouchers are more in numbers, so only sample bills and vouchers are attached here with for your verification.

Remaining bills and vouchers are available in the college office for its verification at the time of NAAC Pear team visit.