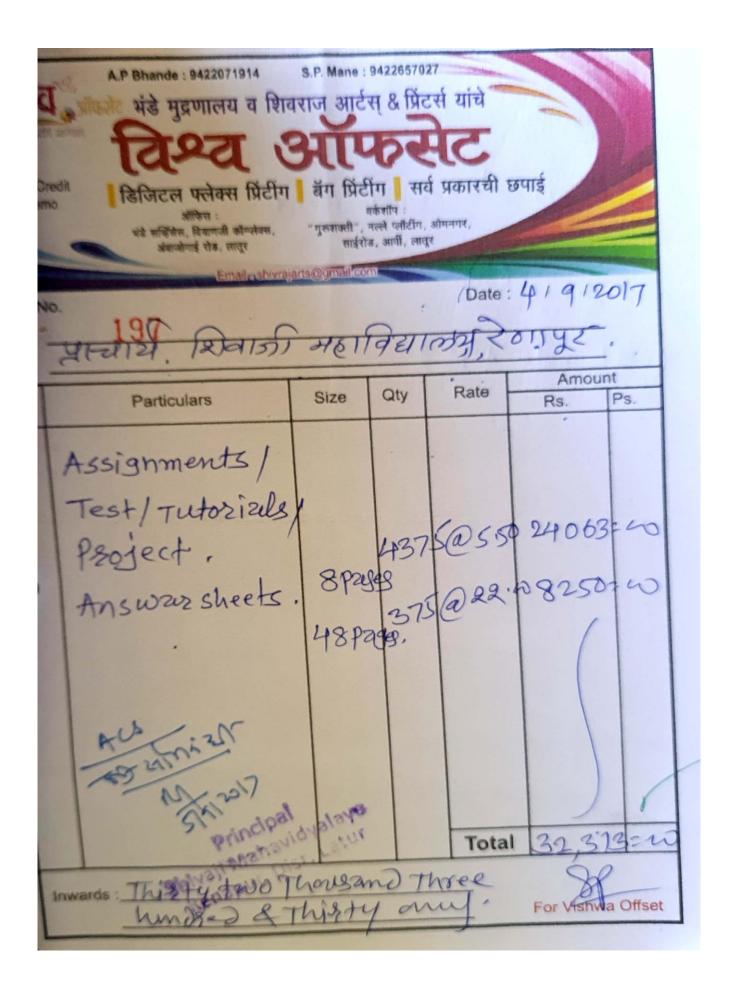

## **HEI Response:**

In response to DVV,

Please find attached here with Audit report duly jointly signed by Chartered Accountants and head of the institution. As all the bills and vouchers are more in numbers, so only sample bills and vouchers are attached here with for your verification.

Remaining bills and vouchers are available in the college office for its verification at the time of NAAC Pear team visit.