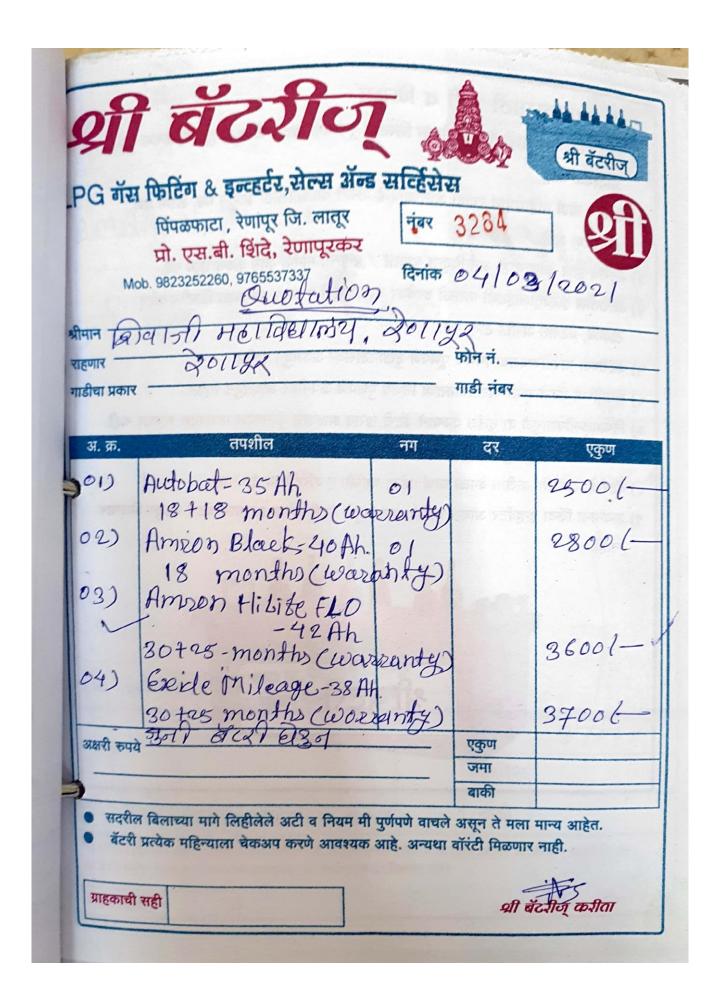

## **HEI Response:**

In response to DVV,

Please find attached here with Audit report duly jointly signed by Chartered Accountants and head of the institution. As all the bills and vouchers are more in numbers, so only sample bills and vouchers are attached here with for your verification.

Remaining bills and vouchers are available in the college office for its verification at the time of NAAC Pear team visit.