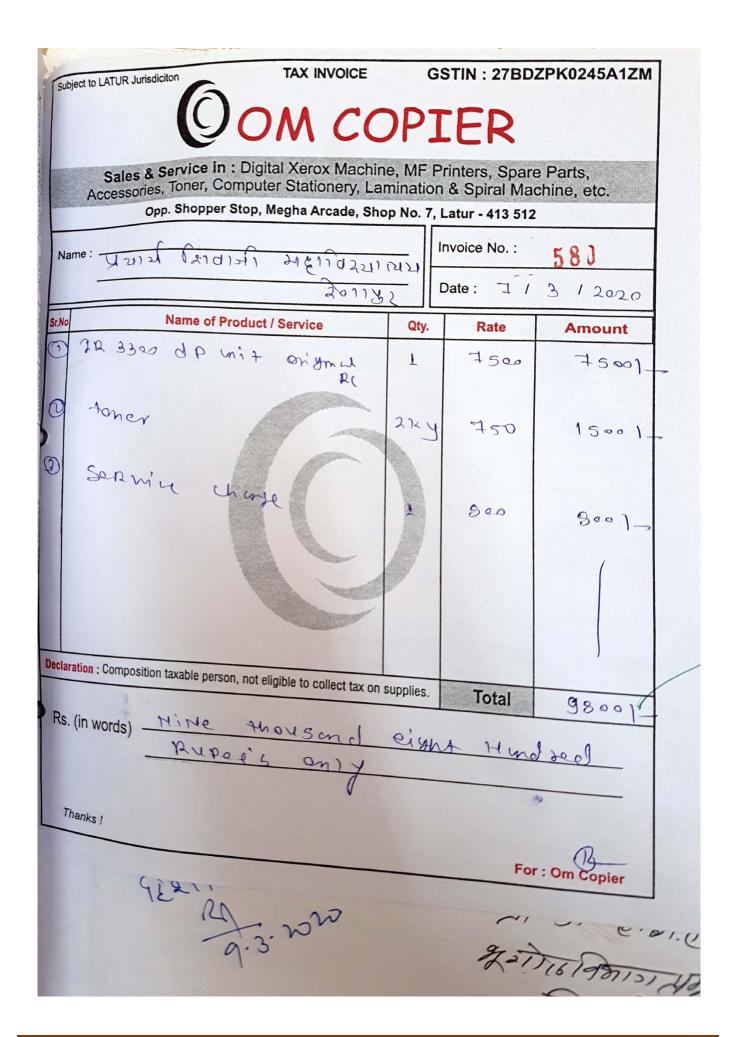

## **HEI Response:**

In response to DVV,

Please find attached here with Audit report duly jointly signed by Chartered Accountants and head of the institution. As all the bills and vouchers are more in numbers, so only sample bills and vouchers are attached here with for your verification.

Remaining bills and vouchers are available in the college office for its verification at the time of NAAC Pear team visit.