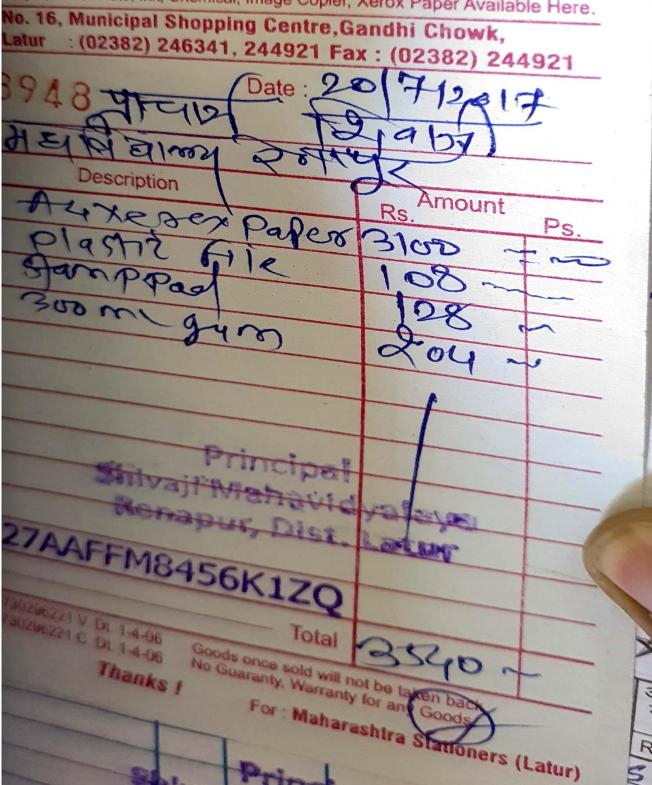

## **HEI Response:**

In response to DVV,

Please find attached here with Audit report duly jointly signed by Chartered Accountants and head of the institution. As all the bills and vouchers are more in numbers, so only sample bills and vouchers are attached here with for your verification.

Remaining bills and vouchers are available in the college office for its verification at the time of NAAC Pear team visit.