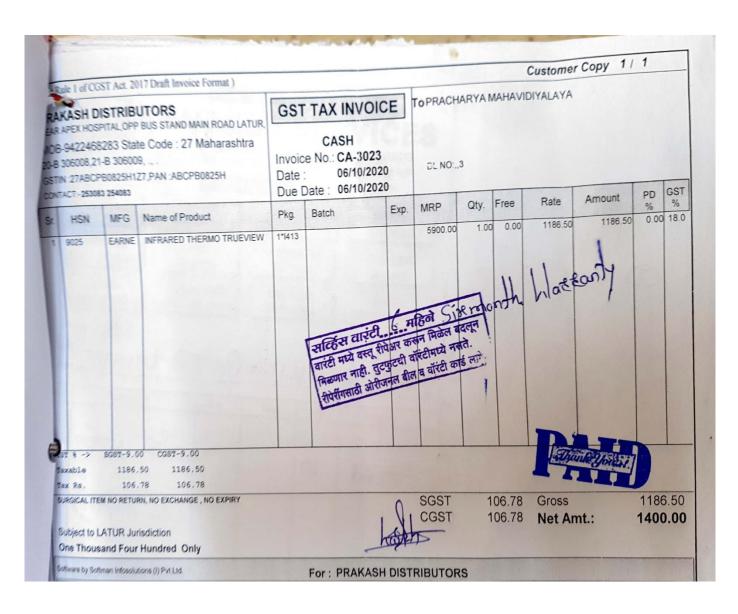

## **HEI Response:**

In response to DVV,

Please find attached here with Audit report duly jointly signed by Chartered Accountants and head of the institution. As all the bills and vouchers are more in numbers, so only sample bills and vouchers are attached here with for your verification.

Remaining bills and vouchers are available in the college office for its verification at the time of NAAC Pear team visit.