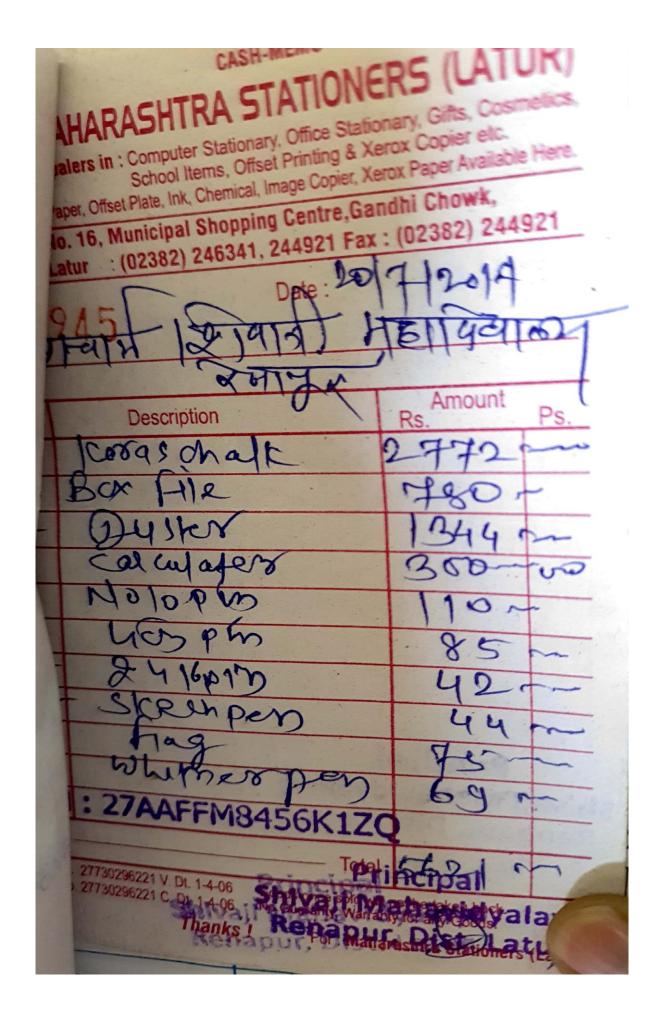

## **HEI Response:**

In response to DVV,

Please find attached here with Audit report duly jointly signed by Chartered Accountants and head of the institution. As all the bills and vouchers are more in numbers, so only sample bills and vouchers are attached here with for your verification.

Remaining bills and vouchers are available in the college office for its verification at the time of NAAC Pear team visit.