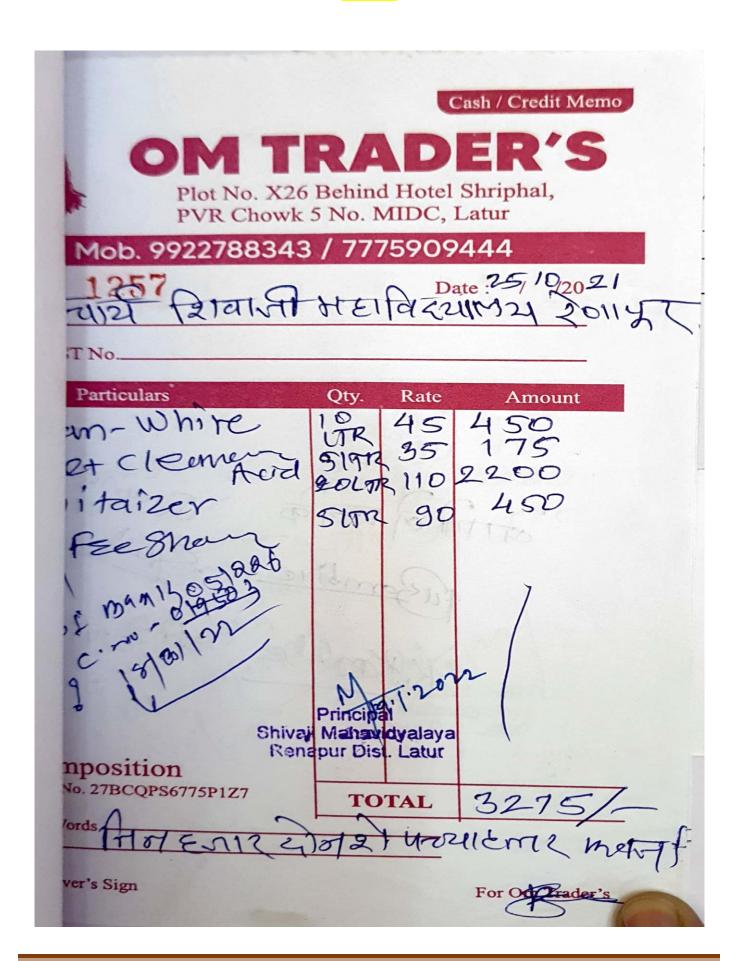

## **HEI Response:**

In response to DVV,

Please find attached here with Audit report duly jointly signed by Chartered Accountants and head of the institution. As all the bills and vouchers are more in numbers, so only sample bills and vouchers are attached here with for your verification.

Remaining bills and vouchers are available in the college office for its verification at the time of NAAC Pear team visit.