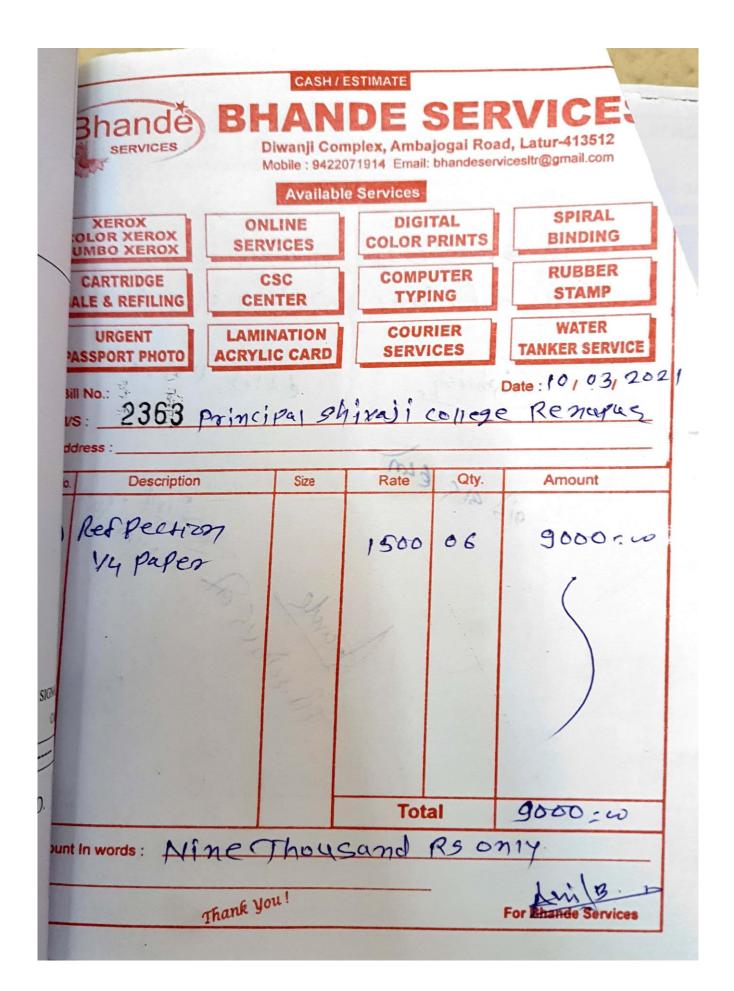

## **HEI Response:**

In response to DVV,

Please find attached here with Audit report duly jointly signed by Chartered Accountants and head of the institution. As all the bills and vouchers are more in numbers, so only sample bills and vouchers are attached here with for your verification.

Remaining bills and vouchers are available in the college office for its verification at the time of NAAC Pear team visit.