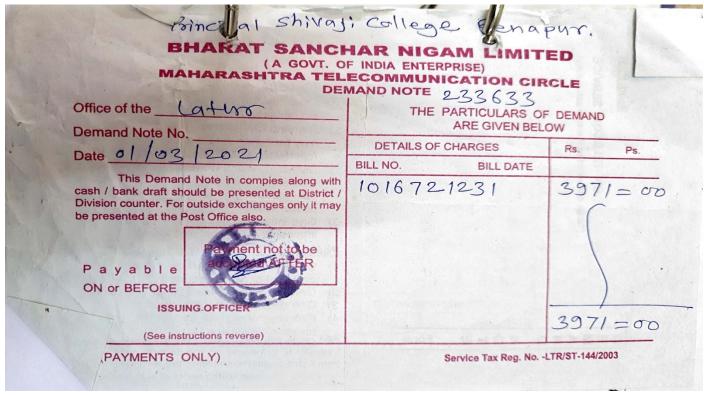

## **HEI Response:**

In response to DVV,

Please find attached here with Audit report duly jointly signed by Chartered Accountants and head of the institution. As all the bills and vouchers are more in numbers, so only sample bills and vouchers are attached here with for your verification.

Remaining bills and vouchers are available in the college office for its verification at the time of NAAC Pear team visit.