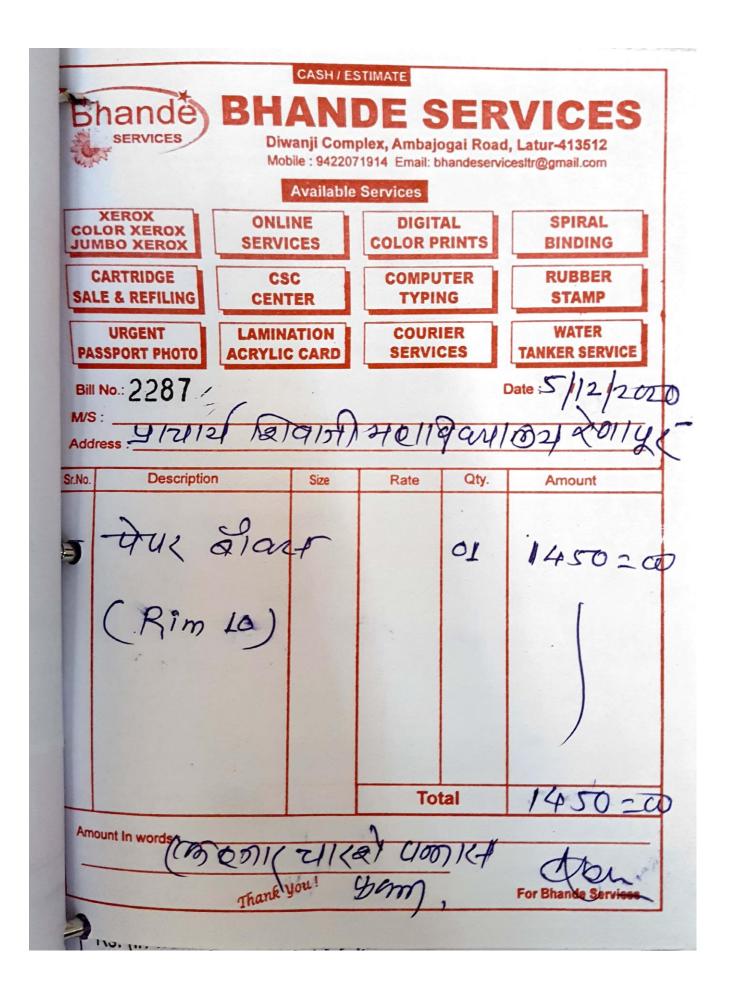

## **HEI Response:**

In response to DVV,

Please find attached here with Audit report duly jointly signed by Chartered Accountants and head of the institution. As all the bills and vouchers are more in numbers, so only sample bills and vouchers are attached here with for your verification.

Remaining bills and vouchers are available in the college office for its verification at the time of NAAC Pear team visit.