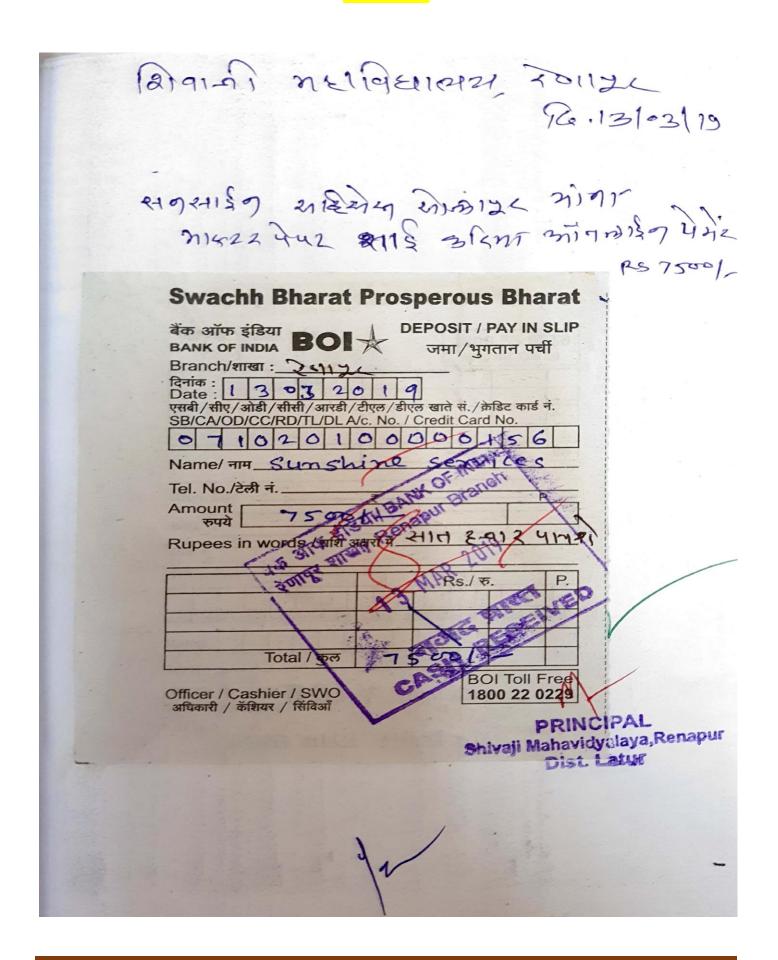

### **DVV Comment:**

Please provide bills and year-wise audit reports for verification

## **HEI Response:**

In response to DVV,

Please find attached here with Audit report duly jointly signed by Chartered Accountants and head of the institution. As all the bills and vouchers are more in numbers, so only sample bills and vouchers are attached here with for your verification.

Remaining bills and vouchers are available in the college office for its verification at the time of NAAC Pear team visit.