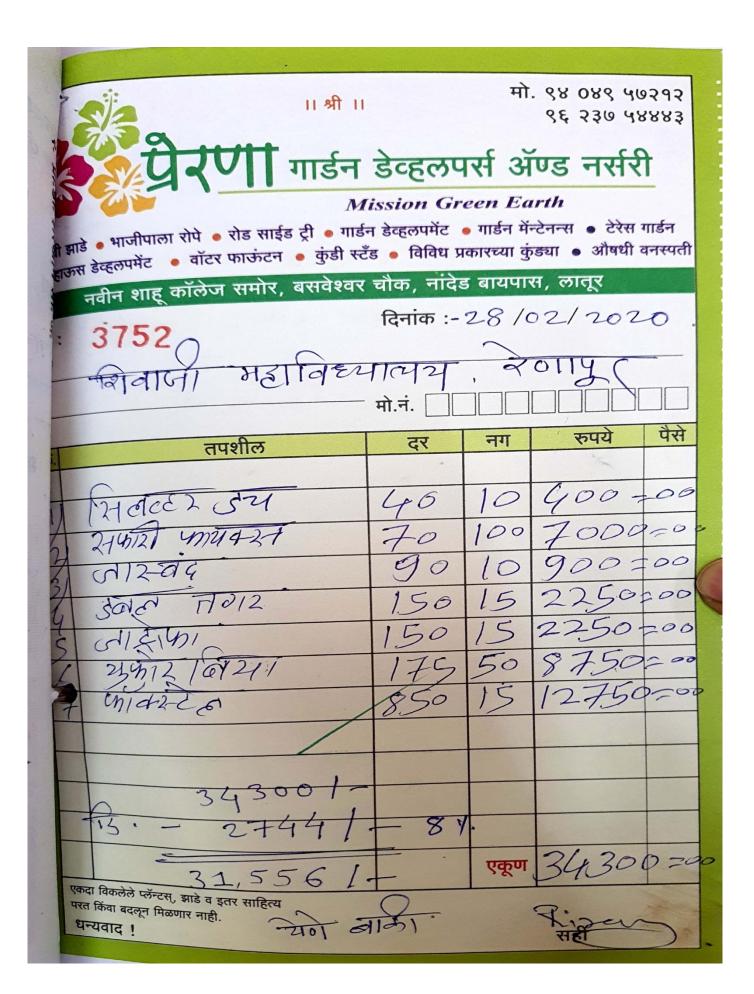

## **HEI Response:**

In response to DVV,

Please find attached here with Audit report duly jointly signed by Chartered Accountants and head of the institution. As all the bills and vouchers are more in numbers, so only sample bills and vouchers are attached here with for your verification.

Remaining bills and vouchers are available in the college office for its verification at the time of NAAC Pear team visit.