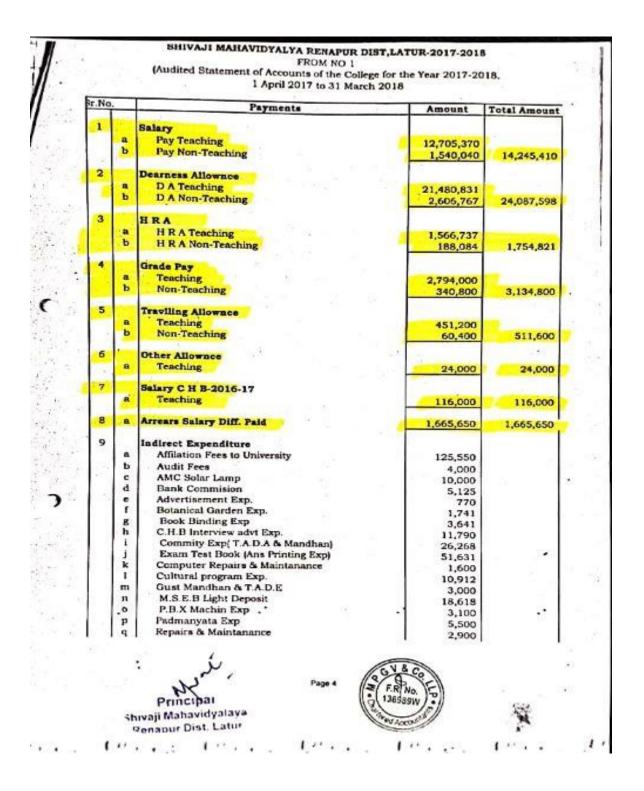

## Audited Statement-2017-2018

| Sr.<br>No.         |         | RECEIPTS                                                                                                        | Amount             | Total<br>Amount |
|--------------------|---------|-----------------------------------------------------------------------------------------------------------------|--------------------|-----------------|
| 1                  | a       | Opening Balance as on 1.4.2017<br>Cash in hand                                                                  | 8,576              | 8,57            |
| 2                  |         | Opening Bank Balance                                                                                            | 59,751             |                 |
|                    | b       | Bank of Maharashtra A/c No. 20102200744<br>C.B.I. Bank A/c No. (C.D.06) - 2279712278                            | 6,822              |                 |
|                    | c       | Canra Bank A/c No. 2469201010621                                                                                | 16,437             |                 |
|                    | d       | BANK OF INDIA A/C NO. 0045 (UGC)                                                                                | 226,836            |                 |
| 1.1                | ę       | S.B.I. A/c No. 526700                                                                                           | 7,277              |                 |
| 98. <sup>-</sup> 1 | 1 8     | (SBI) S.B.H.BANK RENAPUR A/c No. 62149762800<br>BANK OF INDIA A/C NO. 9049                                      | 284,496<br>105,584 |                 |
|                    | h       | MAHN GRAMIN BANK                                                                                                | 75,146             | 782,34          |
| -                  | -       | A STATE OF A |                    |                 |
| 3                  | a<br>b  | State Grants:<br>Salary Grant                                                                                   | 43,047,980         |                 |
|                    | c       | , Salary Grant Received agenst P.T. Tax                                                                         | 117,500            |                 |
| al.                | d       | Salary Grant Received agenat D.C.P.S.                                                                           | 979,749            |                 |
|                    | e       | Salary Grant Received agenst GPF                                                                                | 1,410,000          | 45,555,229      |
| 4                  |         | O P F Loan Grant                                                                                                |                    |                 |
|                    | a       | O P F Loan-Gayakwad LD                                                                                          | 200,000            |                 |
|                    | b       | G P F Loan-Kasbe A.S                                                                                            | 340,000            |                 |
|                    | c<br>d  | G P F Loan-Maske P.G                                                                                            | 240,000            |                 |
|                    | e       | G P F Loan-Pawar A.H<br>G P F Loan-Somwanshi M.K                                                                | 190,000            |                 |
| -                  | ſ       | G P F Loan-Sherkhane C.J                                                                                        | 570,000            | 1,770,000       |
| 5                  |         | Salary Recovery Deduct                                                                                          |                    |                 |
| 100                |         | Salary Recovery Shelke P.D                                                                                      | 4,376              |                 |
| -                  | ь       | Salary Advance Deduct                                                                                           | 41,000             | 45,376          |
| 6                  |         | Other U G C Grant:                                                                                              |                    |                 |
|                    | a<br>.b | NAAC Expenses Received                                                                                          | 125,000            |                 |
| 1.1                | c       | U G C Major Rch (Kasbe A.S)<br>U G C .Gen.Devolopment Assi.                                                     | 1,026,048          | 1,151,048       |
| 7                  |         | By Way Of Fees                                                                                                  |                    |                 |
| 1                  | a       | Admission Fees                                                                                                  | 27,360             |                 |
|                    | b       | Book Bank Fees                                                                                                  | 6,790              |                 |
|                    | c       | Bonafide Fees                                                                                                   | 4,935              | 14              |
|                    | đ       | Book Lost Fees<br>College Devio, Fund Fees                                                                      | 3,845              |                 |
|                    | ĩ       | Chancellayrs Office. Act Fees                                                                                   | · 21,728           | 12              |
|                    | 8       | Disaster Fund (Emergency)                                                                                       | 10,185             |                 |
|                    | h       | Game (Gymkhana Fees)                                                                                            | 33,900             |                 |
| 1                  | i       | Gatheing Fees                                                                                                   | 40,800             |                 |
| Χ.                 |         |                                                                                                                 | í                  |                 |
| 1                  |         | G G Page 1                                                                                                      | and a              |                 |
| 1                  | 1       | E F.R. No. Foll                                                                                                 | Sector States      | 120000          |
|                    | 12      | (a 136989W);)) Princi)                                                                                          |                    | 1859            |
|                    |         | shrvaji Mahav                                                                                                   | ridyalava          | 10.00           |