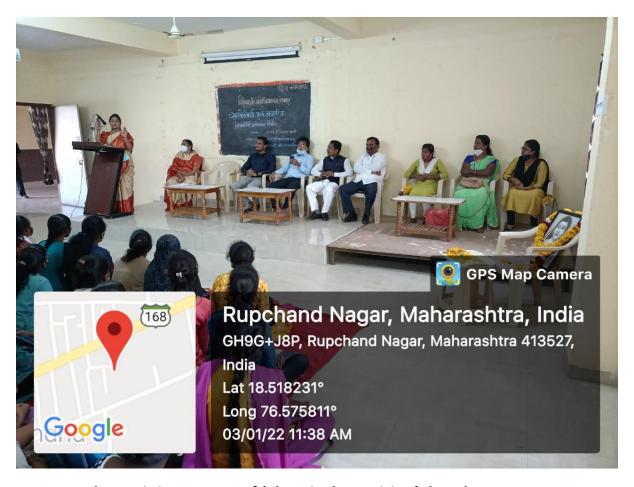

(3/ zerr Date : / / Page No: \_ class Suryawanshi Akshata Uttam BSc. (II) Year. 2) Kuresty Shahista latif kale Varshnavi Vasant Bade Nikita Navanath Upade Shreya Rajkumor - / ( -Talkude Renuka Driganoba 7) Harkal pallavi Dhaneas Sorvade Symedha Manjahani Ravankule vaishanvi Govinal kandaphale. Anxita Shanko -11-Pawas RutuJa Harishchandra - 11-Snorkh Samoin Allaudain - 1/-B.S(. II Dhakre Savita

Prof.Dr. Kranti V More
Shivaji Mahavidyalaya
Renacur Dist. Latur
Co-Ordinator
Shivaji Mahavidyalaya, Renapur



One-day training course of 'Electrical Repairing' dated on 03-01-2022



One-day training course of 'Electrical Repairing' dated on 03-01-2022



One-day training course of 'Electrical Repairing' dated on 03-01-2022



One-day training course of 'Electrical Repairing' dated on 03-01-2022



One-day training course of 'Electrical Repairing' dated on 03-01-2022

माण देशी फॉंडेशन म्हसवड संचलित.





# माण देशी उद्योगिनी

## माण देशी उद्योगिनी व्यवसाय प्रशिक्षण केंद्र



कु./सौ./श्रीमती. होतार इस्माफिरदीस सिंह्यूब यांनी आमच्या संस्थेमार्फत दि.03 /०१ / 2022 ते १० /०१ / 2022 या कालावधीत देण्यात आलेले इलेक्ट्रीक्स स्प्लाचेन्स् प्रशिक्षण यशस्वीरीत्या पुर्ण केले असून 'A' श्रेणी संपादन केली आहे. त्याबद्दल त्यांना हे प्रमाणपत्र सन्मानपूर्वक प्रदान केले आहे.

समन्वयक माण देशी उद्योगिनी chetraines

अध्यक्ष

माण देशी फौंडेशन,म्हसवड.

श्रेणी-अ-६०% पेक्षा अधिक ब-४५% ते ६०% क- ३५% ते ४५%

माण देशी फौंडेशन म्हरावड संचलित.





# माण देशी उद्योगिनी

### माण देशी उद्योगिनी व्यवसाय प्रशिक्षण केंद्र



कु./सौ./श्रीमती. विराति राजेंद्र भूरे यांनी आमच्या संस्थेमार्फत दि.०३/०१ /२०२२ ते १० /०१/२०२२