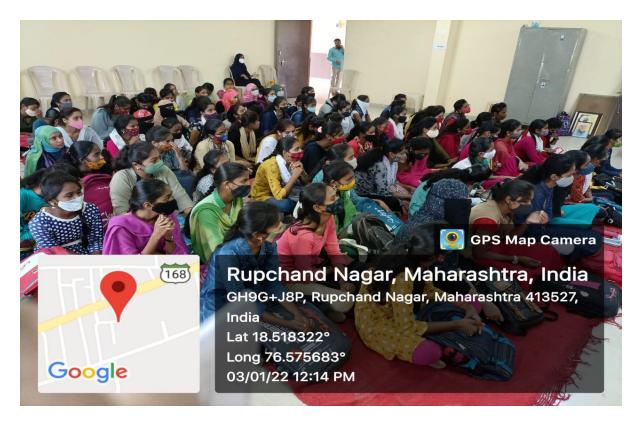

याबद्दल त्यांना हे प्रमाणपत्र सन्मानपूर्वक प्रदान केले आहे.

समन्वयक माण देशी उद्योगिनी

OTOTTOT.

माण देशी फौंडेशन,म्हसवड.

श्रेणी-अ-६०% पेक्षा अधिक ब-४५% ते ६०% क- ३५% ते ४५%

माण देशी फौंडेशन म्हरावड संचलित.





### माण देशी उद्योगिनी व्यवसाय प्रशिक्षण केंद्र



कु./सौ./श्रीमती. संध्याराणी सतीश जीगहुँ यांनी आमच्या संस्थेमार्फत दि.03 / 01 / 2022 ते 10 / 01 / 2022 या कालावधीत देण्यात आलेले इसेक्ट्रीक्स अप्लामंन्स ' प्रशिक्षण यशस्वीरीत्या पुर्ण केले असून े । श्रेणी संपादन केली आहे. त्याबद्दल त्यांना हे प्रमाणपत्र सन्मानपूर्वक प्रदान केले आहे.

माण देशी उद्योगिनी

माण देशी फौंडेशन,म्हसवड.

श्रेणी-अ-६०% पेक्षा अधिक ब-४५% ते ६०% क- ३५% ते ४५%



Certificate distribution of one-day training course dated on 27-04-2022



Certificate distribution of one-day training course dated on 27-04-2022



One-day training course of 'Electrical Repairing' dated on 03-01-2022



One-day training course of 'Electrical Repairing' dated on 03-01-2022



One-day training course of 'Electrical Repairing' dated on 03-01-2022



One-day training course of 'Electrical Repairing' dated on 03-01-2022



One-day training course of 'Electrical Repairing' dated on 03-01-2022