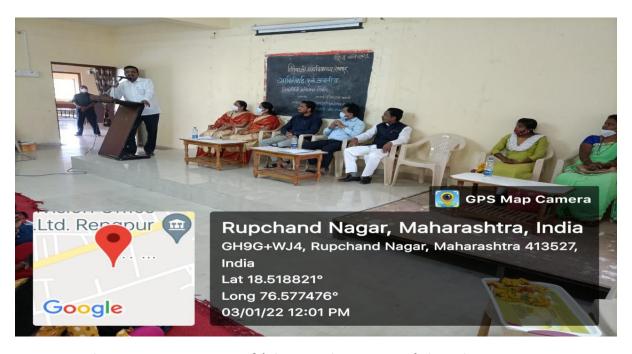

Mrs. Manjusha Latpate (Tahsildar, Renapur) As a Resource person for Dr. C.D. Deshmukh Academy inauguration program on 05.09.2018

During Dr. C.D. Deshmukh Academy inauguration program on 05.09.2018

Hon. Dr. K.R. Bung On the occasion of prize distribution of Competitive Exam organized by Dr. C.D. Deshmukh Competitive Exam Centre