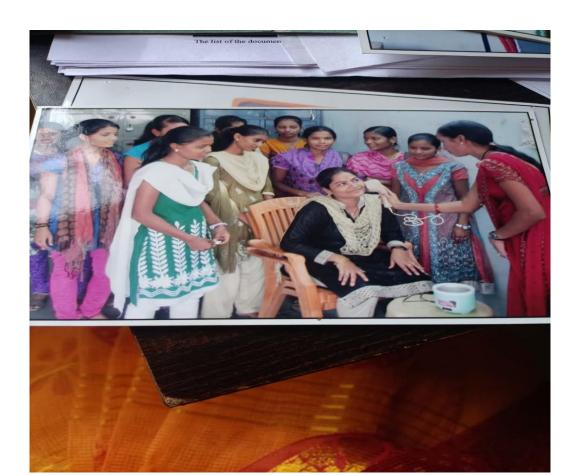

|

#### J.S.P.M. LATUR (INDIA)

#### Shivaji Mahavidyalaya, Renapur. Dist. Latur.



Enhancing Education for Rural

#### Certificate



This is Certify that Miss. Limbalkar Prajakta

Completed *'Beauty Parlor Training Course'* Organized by Shivaji Mahavidyalaya, Renapur. in the year \_\_\_\_\_\_ Hence Certified.

Dr. Kranti V. More
(Co-ordinator)

Dr. Awasthi R.S.
Principal



Students during the 'Beauty Parlour Training Course.

# Beauty Parlour Training Course (2021-22)



#### जे.एस.पी.एम., लातूर (इंडिया)

## शिवाजी महाविद्यालय, रेणापूर जि. लातूर

(कौशल्य प्रशिक्षण प्रमाणपत्र अभ्यासक्रम)

अभ्यासक्रमाचे नाव : ब्युटी पार्लर कोर्स (वैयक्तिक)

कालावधी: 06 महिने

अभ्यासक्रम

- 1. त्वचेचे प्रकार व काळजी
  - A. तेलकट त्वचा
  - B. कोरडी त्वचा
  - C. मिश्र त्वचा
- 2. चेहऱ्याचा मसाज (FECIAL)
- 3. हातांची काळजी (MANICURE)
- 4. पायांची काळजी (PEDICURE)
- 5. त्वचा रंगविणे ( BLEACH)
- 6. त्वचेवरील केस काढणे (WAXING)
- 7. भुवयांना आकार देणे (THREADING)
- 8. डोक्याची मालीश (HEAD MASSAGE)
- 9. केश भूषा (HAIR STYLE)
- 10. वेश भूषा (DRESSING)

• प्रात्यक्षिक

Co-Ordinator Shim: Manavidyalaya, Renapur Principal Shivaji Mahavidyalaya Renapur Dist Latur



Duration: 10 Days. (La