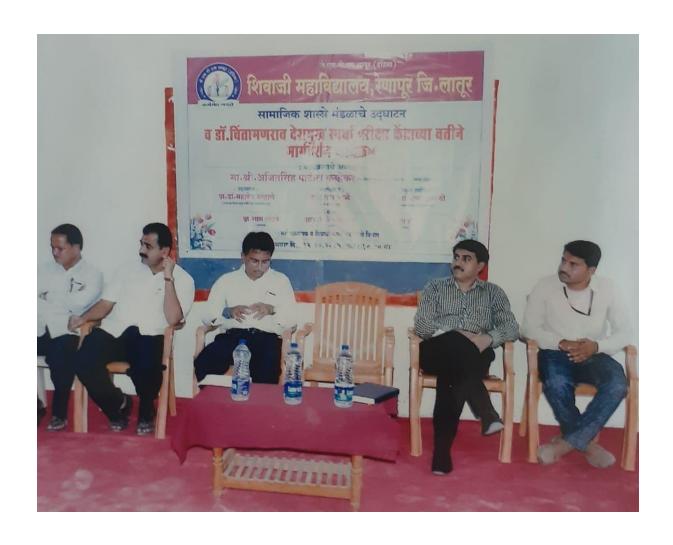

Mrs. Manjusha Latpate (Tahsildar, Renapur) As a Resource person for Dr. C.D. Deshmukh Academy inauguration program on 05.09.2018

During Dr. C.D. Deshmukh Academy inauguration program on 05.09.2018

Hon. Dr. K.R. Bung On the occasion of prize distribution of Competitive Exam organized by Dr. C.D. Deshmukh Competitive Exam Centre