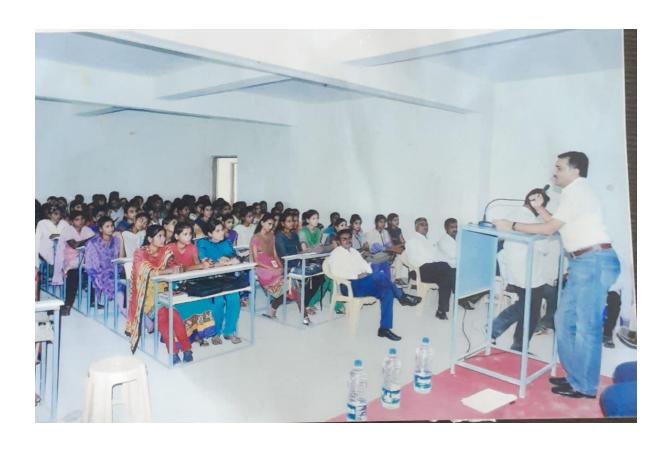

Principal Shivaji Mahavidyalaya Renapu-Dist. Latur

Mr. Pratap Kale (Sub Divisional Officer, Latur) delivering a lecture for preparation of competitive Exam to students on 11.09.2017