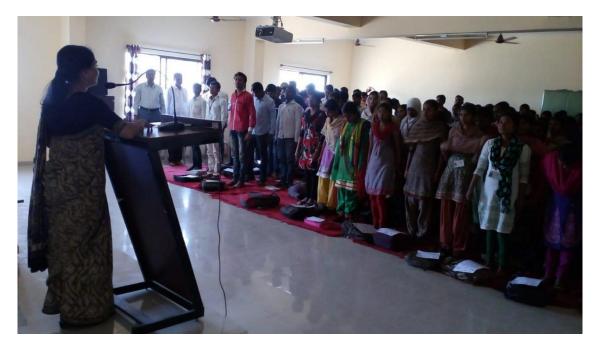

## सूचना

वरिष्ठ महाविद्यालयातील सर्व विद्यार्थ्यांना सूचित करण्यात येते की, दि.11/09/2017 रोजी डॉ. चिंतामणराव देशमुख स्पर्धा परीक्षा केंद्राच्या वतीने मा. श्री. प्रताप काळे साहेव, उपजिल्हाधिकारी लातूर यांचे स्पर्धा परीक्षा विषयी मार्गदर्शन आयोजित केले आहे. तरी सर्व विद्यार्थ्यांनी उस्थित राहावे.

दिनांक: 11/09/2017

वेळ : 11:20 वाजता

स्थळ : सेमीनार हॉल

प्रमुख

डॉ. चिंतामणराव देशमुख

स्पर्धा परीक्षा केंद्र

RAWENIL

पाचार

Principal Shivaji Mahavidyalaya Renapu-Dist. Latur

Mr. Pratap Kale (Sub Divisional Officer, Latur) delivering a lecture for preparation of competitive Exam to students on 11.09.2017