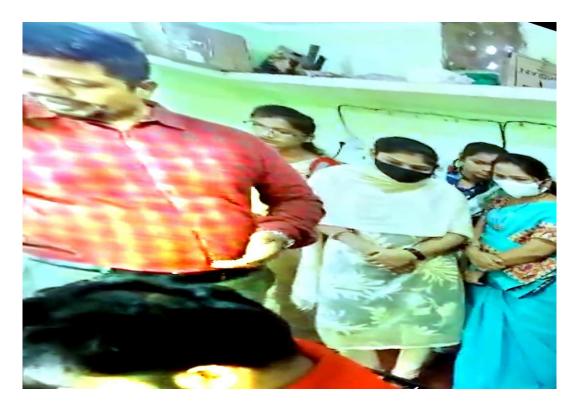

Mrs. Manjusha Latpate (Tahsildar, Renapur) As a Resource person for Dr. C.D. Deshmukh Academy inauguration program on 05.09.2018

During Dr. C.D. Deshmukh Academy inauguration program on 05.09.2018

Hon. Dr. K.R. Bung On the occasion of prize distribution of Competitive Exam organized by Dr. C.D. Deshmukh Competitive Exam Centre