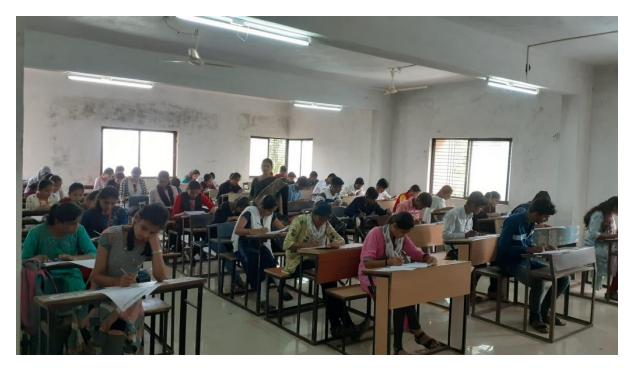

## शिवाजी महाविद्यालय, रेणापूर

डॉ. चिंतामणराव देशमुख स्पर्धा परीक्षा केंद्र, रेणापूर स्पर्धा परीक्षा - 2017-18

| वेद्यार्थ्यं | चि नाव      | :                   |                    |                      |               |                                       |
|--------------|-------------|---------------------|--------------------|----------------------|---------------|---------------------------------------|
| वर्ग         |             | :-                  |                    | _                    |               |                                       |
| वेद्यार्थ्य  | ची सही      | :-                  |                    | पर्यवेक्षकाच         | ी सही :-      |                                       |
| ोळ           |             | :-                  | 50 मिनिटे          | दिनांक :             | 1 1           | मुण : 100                             |
| <b>बुचना</b> |             | :-                  | 1) सर्व प्रश्न     |                      |               |                                       |
|              |             |                     |                    | नास दोन गुण आहे      |               |                                       |
|              |             |                     |                    |                      |               |                                       |
| 1)           | भारतात भ    | ाधीक द              | तत्त्वावर कोणते रा | ज्य सर्वप्रथम आस्तित | वात आले.      |                                       |
|              | 1) महारा    | द्र :               | 2) कर्नाटक         | 3) आंघप्रदेश         | _ 4) तामि     | ळनाडू                                 |
| 2)           |             | यास भ               | रताचा प्रथम खाई    | सरॉय गणले जाते.      |               |                                       |
|              | 1) লাঁৰ্ড ট | र् <del>ह</del> िंग | 2) लॉर्ड डलहाँ     | सी 3) लॉर्ड मेय      | 1 4) वॉर-     | न हेस्टींग्ज                          |
| 3)           | इ.स. 193    | 32 मध्ये            | हाँ. आंबेडकर ३     | गणि महात्मा गांधी य  | ांच्यात झाले  | ला करार.                              |
|              | 1) जातीय    | निवाड               | त 2) पुणे करार     | 3) अस्पृश्योदार संवध | रीची उपरेष    | <ul><li>1 4) विरल पैकी नाही</li></ul> |
| 4)           | स्वतःच्या   | संस्थान             | ात मागासवर्गाकर    | ता 50 टक्के आरक्ष    | ाण ठेवणारे    | महाराप्ट्रातील पहिले                  |
|              | समाजसुधा    |                     |                    | 80                   |               |                                       |
|              | 1) वि.रा.   | शिंदे               | 2) वाळासाहेब       | आँधकर 3) पंतराचिव    | भोरकर         | 4) छ.शाहू महाराज                      |
| 5)           |             |                     |                    | यांनी सुरु केंट      |               |                                       |
|              | 1) छ.शाह्   |                     |                    | 2) गोपाळ व           |               | र                                     |
|              |             |                     | आंबेडकर            | 4) धोंडो केर         | गय कर्वे      |                                       |
| 6)           |             |                     |                    | या दिवः              | सी झाली.      |                                       |
|              |             |                     |                    | 56 3) 15 ऑग          |               | 4) 1 中 1960                           |
| 7)           |             |                     |                    |                      |               | रांनी अमृतसर सुवर्ण                   |
| Bare II      | 12          |                     | याचा विमोड केल     |                      |               |                                       |
|              |             |                     |                    |                      | । ग्रीन स्टार | 4) आपरेशन ग्रीनहंट                    |
|              |             |                     | TO SERVICE SERVICE |                      |               |                                       |

# शिवाजी महाविद्यालय रेणापूर जि. लातूर डॉ. चिंतामणराव देशमुख स्पर्धा परीक्षा केंद्र विद्यार्थी यादी शै.वर्षे 2017 • 20 । 8

| अ.क्र. | विद्यार्थ्याचे नाव            | वर्ग         |
|--------|-------------------------------|--------------|
| 1      | Fagir Siddig Aleem            | B N·I        |
| 2      | Rathod Sychin B.              | B. A. I      |
| 3      | Pawar Balaji Rabusahen        | B. A.E       |
| 4      | Pawar Vilas ottam             | B. A.I       |
|        | Jadhar Vishal Mynkysh         | B. Com-11    |
|        | Madane Vishny Crovind         | B-5c-10      |
| ٦      | Shaik Abubakra I-f            | B.5<.111     |
| 8      | Rathod Sonergo Galany         | B-36.10      |
| 9      | Marwate Baliram Vyankat       | B- COMIT     |
| 10     | Holkar Mahader Govina         | B. A- 0      |
| 1\     | Jagtap Shivaji Gangadhar      | B. Can I     |
| 12     | Deshmukh Ravikant Dilip       | B.A.T        |
|        | Gade Sujata Uttam             | B. H. 17     |
| 14     | Matke Drygneshwaree Jagannath | BA-IT        |
| 15     | Bayas Shraiddha Pradeepshingh | B. A. 111    |
| 16     | Qureshi Sana Chandsahab       | B. A-I       |
| 17     | Qureshi Asma B. Abdul Raugh   | B. A. I      |
| 18     | Pawar Protiting Dilip         | B. A.I       |
| 19     | Jadhar Dirya Bharat           | B. A- [      |
|        | Madke Thaky Jagannath         | B.A.I        |
|        | Chapule Saroja Keshav         | B. A. T      |
| 2      | Kaiyan Kar Mohini Mahipal     | B. A.I       |
| 23.    | Giri Rupali Gautam            | 13. A · II   |
| 29     | Bontre Rani Tanardhan         | 13 · A - 111 |