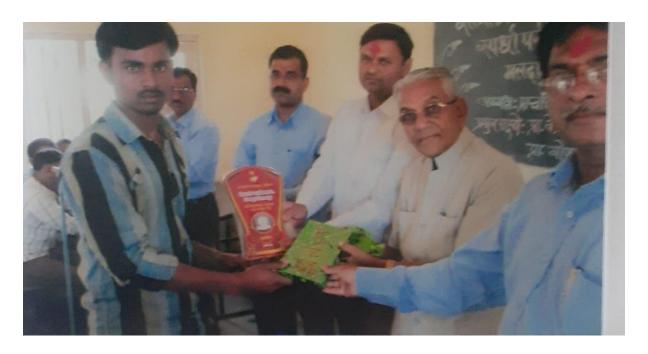

Mrs. Manjusha Latpate (Tahsildar, Renapur) As a Resource person for Dr. C.D. Deshmukh Academy inauguration program on 05.09.2018

During Dr. C.D. Deshmukh Academy inauguration program on 05.09.2018

Hon. Dr. K.R. Bung On the occasion of prize distribution of Competitive Exam organized by Dr. C.D. Deshmukh Competitive Exam Centre