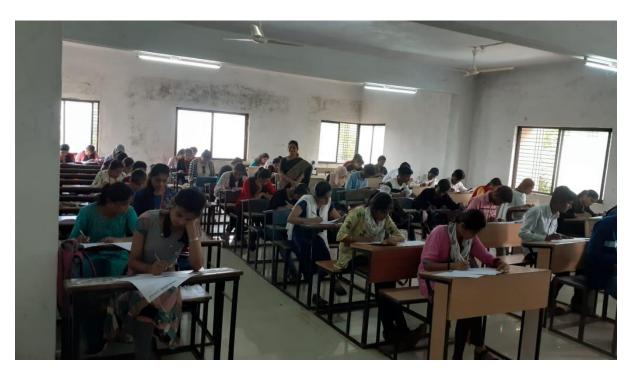

## शिवाजी महाविद्यालय, रेणापूर

डॉ. चिंतामणराव देशमुख स्पर्धा परीक्षा केंद्र, रेणापूर स्पर्धा परीक्षा - 2017-18

| वेद्यार्थ्यं | चि नाव      | :                   |                    |                      |               |                                       |
|--------------|-------------|---------------------|--------------------|----------------------|---------------|---------------------------------------|
| वर्ग         |             | :-                  |                    | _                    |               |                                       |
| वेद्यार्थ्य  | ची सही      | :-                  |                    | पर्यवेक्षकाच         | ी सही :-      |                                       |
| ोळ           |             | :-                  | 50 मिनिटे          | दिनांक :             | 1 1           | मुण : 100                             |
| <b>बुचना</b> |             | :-                  | 1) सर्व प्रश्न     |                      |               |                                       |
|              |             |                     |                    | नास दोन गुण आहे      |               |                                       |
|              |             |                     |                    |                      |               |                                       |
| 1)           | भारतात भ    | ाधीक द              | तत्त्वावर कोणते रा | ज्य सर्वप्रथम आस्तित | वात आले.      |                                       |
|              | 1) महारा    | द्र :               | 2) कर्नाटक         | 3) आंघप्रदेश         | _ 4) तामि     | ळनाडू                                 |
| 2)           |             | यास भ               | रताचा प्रथम खाई    | सरॉय गणले जाते.      |               |                                       |
|              | 1) লাঁৰ্ড ট | र् <del>ह</del> िंग | 2) लॉर्ड डलहाँ     | सी 3) लॉर्ड मेय      | 1 4) वॉर-     | न हेस्टींग्ज                          |
| 3)           | इ.स. 193    | 32 मध्ये            | हाँ. आंबेडकर ३     | गणि महात्मा गांधी य  | ांच्यात झाले  | ला करार.                              |
|              | 1) जातीय    | निवाड               | त 2) पुणे करार     | 3) अस्पृश्योदार संवध | रीची उपरेष    | <ul><li>1 4) विरल पैकी नाही</li></ul> |
| 4)           | स्वतःच्या   | संस्थान             | ात मागासवर्गाकर    | ता 50 टक्के आरक्ष    | ाण ठेवणारे    | महाराप्ट्रातील पहिले                  |
|              | समाजसुधा    |                     |                    | 80                   |               |                                       |
|              | 1) वि.रा.   | शिंदे               | 2) वाळासाहेब       | आँधकर 3) पंतराचिव    | भोरकर         | 4) छ.शाहू महाराज                      |
| 5)           |             |                     |                    | यांनी सुरु केंट      |               |                                       |
|              | 1) छ.शाह्   |                     |                    | 2) गोपाळ व           |               | र                                     |
|              |             |                     | आंबेडकर            | 4) धोंडो केर         | गय कर्वे      |                                       |
| 6)           |             |                     |                    | या दिवः              | सी झाली.      |                                       |
|              |             |                     |                    | 56 3) 15 ऑग          |               | 4) 1 中 1960                           |
| 7)           |             |                     |                    |                      |               | रांनी अमृतसर सुवर्ण                   |
| Bare II      | 12          |                     | याचा विमोड केल     |                      |               |                                       |
|              |             |                     |                    |                      | । ग्रीन स्टार | 4) आपरेशन ग्रीनहंट                    |
|              |             |                     | TO SERVICE SERVICE |                      |               |                                       |

# शिवाजी महाविद्यालय रेणापूर जि. लातूर डॉ. चिंतामणराव देशमुख स्पर्धा परीक्षा केंद्र विद्यार्थी यादी शै.वर्षे 2017 • 20 । 8

| अ.क्र. | विद्यार्थ्याचे नाव            | वर्ग         |
|--------|-------------------------------|--------------|
| 1      | Fagir Siddig Aleem            | B N·I        |
| 2      | Rathod Sychin B.              | B. A. I      |
| 3      | Pawar Balaji Rabusahen        | B. A.E       |
| 4      | Pawar Vilas ottam             | B. A.I       |
|        | Jadhar Vishal Mynkysh         | B. Com-11    |
|        | Madane Vishny Crovind         | B-5c-10      |
| ٦      | Shaik Abubakra I-f            | B.5<.111     |
| 8      | Rathod Sonergo Galany         | B-36.10      |
| 9      | Marwate Baliram Vyankat       | B- COMIT     |
| 10     | Holkar Mahader Govina         | B. A- 0      |
| 1\     | Jagtap Shivaji Gangadhar      | B. Can I     |
| 12     | Deshmukh Ravikant Dilip       | B.A.T        |
|        | Gade Sujata Uttam             | B. H. 17     |
| 14     | Matke Drygneshwaree Jagannath | BA-IT        |
| 15     | Bayas Shraiddha Pradeepshingh | B. A. 111    |
| 16     | Qureshi Sana Chandsahab       | B. A-I       |
| 17     | Qureshi Asma B. Abdul Raugh   | B. A. I      |
| 18     | Pawar Protiting Dilip         | B. A.I       |
| 19     | Jadhar Dirya Bharat           | B. A- [      |
|        | Madke Thaky Jagannath         | B.A.I        |
|        | Chapule Saroja Keshav         | B. A. T      |
| 2      | Kaiyan Kar Mohini Mahipal     | B. A.I       |
| 23.    | Giri Rupali Gautam            | 13. A · II   |
| 29     | Bontre Rani Tanardhan         | 13 · A - 111 |