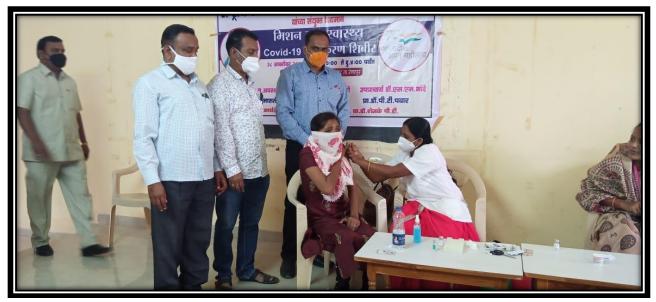

laya Renapur Dist. Latur



Mission Yuva Swasth Covid-19 Vaccination camp organized by NSS dated on 02-11-2021



Mission Yuva Swasth Covid-19 Vaccination camp organized by NSS dated on 02-11-2021



Mission Yuva Swasth Covid-19 Vaccination camp organized by NSS dated on 29-10-2021



Mission Yuva Swasth Covid-19 Vaccination camp organized by NSS dated on 29-10-2021



Mission Yuva Swasth Covid-19 Vaccination camp organized by NSS dated on 29-10-2021



Mission Yuva Swasth Covid-19 Vaccination camp organized by NSS dated on 29-10-2021



Mission Yuva Swasth Covid-19 Vaccination camp organized by NSS dated on 29-10-2021



Mission Yuva Swasth Covid-19 Vaccination camp organized by NSS dated on 29-10-2021



Mission Yuva Swasth Covid-19 Vaccination camp organized by NSS dated on 29-10-2021



Mission Yuva Swasth Covid-19 Vaccination camp organized by NSS dated on 29-10-2021

# ICT / COMPUTING SKILLS

#### J.S.P.M. LATUR (INDIA) Shivaji Mahavidyalaya, Renapur Workshop on Computer Literacy

A Workshop on Computer Literacy
(Organized by Innovative Programme Cell & Dept. of Chemistry)
Students Presenty Report for Workshop 25.10.2018

| Sr. No | . Name of The Student