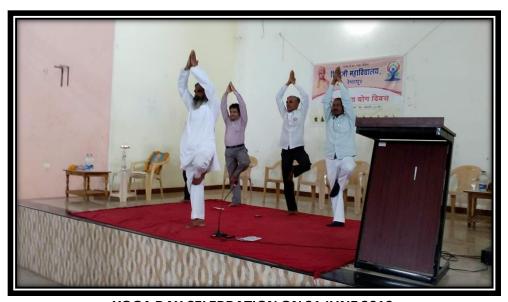

र देण्यात येईल याची महाविद्यालयातील सर्व कर्मचाऱ्यांनी नोंद घ्यावी.

> प्राचार्य Principal Shivaji Mahavidyalaya

> > anapur Dist Latur



### शिवाजी महाविद्यालय, रेणापूर ता. रेणापूर जि.लातूर

दि.20/06/2022

#### सूचना

कनिष्ठ व वरिष्ठ महाविद्यालयातील सर्व प्राध्यापक, सहयोगी प्राध्यापक, सहा प्राध्यापक, सह.शिक्षक व शिक्षकेत्तर कर्मचाऱ्यांना सूचित करण्यात येते की, दि.२१/०६/२०२२ रोजी सकाळी ठिक ८.३० वाजता आंतरराष्ट्रीय योगदिना निमित्त योग प्रशिक्षण योगगुरु श्री. जयपाल राऊत यांच्या उपस्थितीत शिबीराचे आयोजन सेमीनार हॉल मध्ये करण्यात आले आहे. तरी सर्व कर्मचाऱ्यांनी योग प्रमाणायम शिबीरात आपला सहभाग नोंदवावा याची सर्व कर्मचाऱ्यांनी नोंद घ्यावी.

RA-SIL (A)

प्राचीय Principal Shivaji Mahavidyalaya Renapur Dist. Latur





YOGA DAY CELEBRATION ON 21 JUNE 2018



YOGA DAY CELEBRATION ON 21 JUNE 2018



**YOGA DAY CELEBRATION ON 21 JUNE 2019** 



YOGA DAY CELEBRATION ON 21 JUNE 2021



**YOGA DAY CELEBRATION ON 21 JUNE 2021** 



**YOGA DAY CELEBRATION ON 21 JUNE 2021** 



YOGA DAY CELEBRATION ON 21 JUNE 2021



Screen shot OF ONLINE Yoga Day celebration DATED 21 June 2020

| Std        |