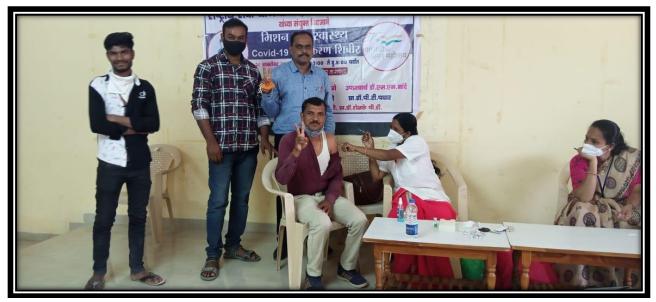

पर्यंत चे लसीकरणाची माहिती.

Principal Shivaji Mahavidyalaya Renapur Dist. Latir

Co-Ordinator IQAC, Shivaji Mahavidyalaya, Renapur Dist.Latur

Principal

Shivaji Mahavidyalaya Renapur Dist. Latur



Mission Yuva Swasth Covid-19 Vaccination camp organized by NSS dated on 02-11-2021



Mission Yuva Swasth Covid-19 Vaccination camp organized by NSS dated on 02-11-2021



Mission Yuva Swasth Covid-19 Vaccination camp organized by NSS dated on 29-10-2021



Mission Yuva Swasth Covid-19 Vaccination camp organized by NSS dated on 29-10-2021



Mission Yuva Swasth Covid-19 Vaccination camp organized by NSS dated on 29-10-2021



Mission Yuva Swasth Covid-19 Vaccination camp organized by NSS dated on 29-10-2021



Mission Yuva Swasth Covid-19 Vaccination camp organized by NSS dated on 29-10-2021



Mission Yuva Swasth Covid-19 Vaccination camp organized by NSS dated on 29-10-2021



Mission Yuva Swasth Covid-19 Vaccination camp organized by NSS dated on 29-10-2021



Mission Yuva Swasth Covid-19 Vaccination camp organized by NSS dated on 29-10-2021

# ICT / COMPUTING SKILLS

#### J.S.P.M. LATUR (INDIA) Shivaji Mahavidyalaya, Renapur Workshop on Computer Literacy

A Workshop on Computer Literacy
(Organized by Innovative Programme Cell & Dept. of Chemistry)
Students Presenty Report for Workshop 25.10.2018

| Sr. No | . Name of The Student