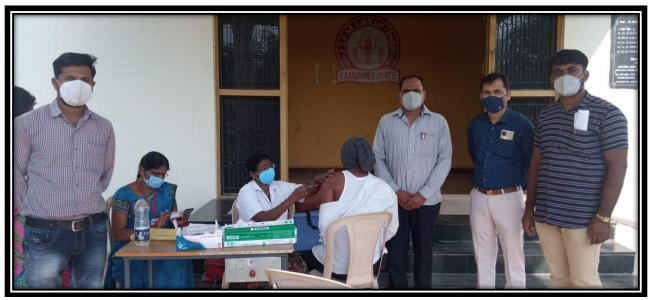

रण   |
|--------|---------------------------------------------------|-------------------|--------|----------|---------------|----------------|
|        | नाव                                               | विद्यार्थी संख्या | झालेले | झाले     | विद्यार्थी    | कॅम्पचा दिनांक |
| 2      | शिवाजी महाविद्यालय, रेणापूर ता. रेणापूर जि. लातूर | <b>પ</b> ૧૧       | ३७६    | ६७       | १९            | दि.०२/११/२०२१  |

दि.29/10/2021 पर्यंत चे लसीकरणाची माहिती.

Principal Shivaji Mahavidyalaya Renapur Dist. Latir

Co-Ordinator IQAC, Shivaji Mahavidyalaya, Renapur Dist.Latur

Principal

Shivaji Mahavidyalaya Renapur Dist. Latur



Mission Yuva Swasth Covid-19 Vaccination camp organized by NSS dated on 02-11-2021



Mission Yuva Swasth Covid-19 Vaccination camp organized by NSS dated on 02-11-2021



Mission Yuva Swasth Covid-19 Vaccination camp organized by NSS dated on 29-10-2021



Mission Yuva Swasth Covid-19 Vaccination camp organized by NSS dated on 29-10-2021



Mission Yuva Swasth Covid-19 Vaccination camp organized by NSS dated on 29-10-2021



Mission Yuva Swasth Covid-19 Vaccination camp organized by NSS dated on 29-10-2021



Mission Yuva Swasth Covid-19 Vaccination camp organized by NSS dated on 29-10-2021



Mission Yuva Swasth Covid-19 Vaccination camp organized by NSS dated on 29-10-2021



Mission Yuva Swasth Covid-19 Vaccination camp organized by NSS dated on 29-10-2021



Mission Yuva Swasth Covid-19 Vaccination camp organized by NSS dated on 29-10-2021

# ICT / COMPUTING SKILLS

#### J.S.P.M. LATUR (INDIA) Shivaji Mahavidyalaya, Renapur Workshop on Computer Litera