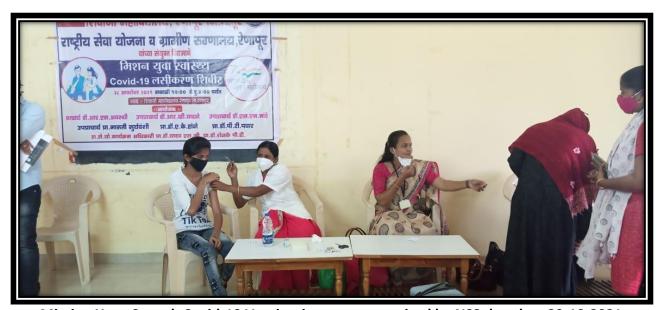

| कॅम्पचा दिनांक |
| 2      | शिवाजी महाविद्यालय, रेणापूर ता. रेणापूर जि. लातूर | <b>પ</b> ૧૧       | ३७६    | ६७       | १९            | दि.०२/११/२०२१  |

दि.29/10/2021 पर्यंत चे लसीकरणाची माहिती.

Principal Shivaji Mahavidyalaya Renapur Dist. Latir

Co-Ordinator IQAC, Shivaji Mahavidyalaya, Renapur Dist.Latur

Principal

Shivaji Mahavidyalaya Renapur Dist. Latur



Mission Yuva Swasth Covid-19 Vaccination camp organized by NSS dated on 02-11-2021



Mission Yuva Swasth Covid-19 Vaccination camp organized by NSS dated on 02-11-2021



Mission Yuva Swasth Covid-19 Vaccination camp organized by NSS dated on 29-10-2021



Mission Yuva Swasth Covid-19 Vaccination camp organized by NSS dated on 29-10-2021



Mission Yuva Swasth Covid-19 Vaccination camp organized by NSS dated on 29-10-2021



Mission Yuva Swasth Covid-19 Vaccination camp organized by NSS dated on 29-10-2021



Mission Yuva Swasth Covid-19 Vaccination camp organized by NSS dated on 29-10-2021



Mission Yuva Swasth Covid-19 Vaccination camp organized by NSS dated on 29-10-2021



Mission Yuva Swasth Covid-19 Vaccination camp organized by NSS dated on 29-10-2021



Mission Yuva Swasth Covid-19 Vaccination camp organized by NSS dated on 29-10-2021

# ICT / COMPUTING SKILLS

#### J.S.P.M. LATUR (INDIA) Shivaji Mahavidyalaya, Renapur Workshop on Computer Literacy

A Workshop on Computer Literacy
(Organized by Innovative Programme Cell & Dept. of Chemistry)
Students Presenty Report for Workshop 25.10.2018

| Sr. No | . Name of The Student