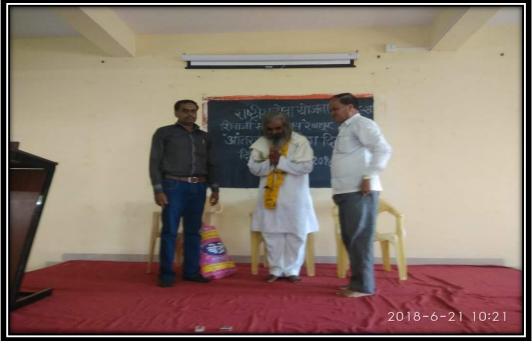

यापक, स्वाधक, स

नोट: लिंक दिनांक २१/०६/२०२१ रोजी सकाळी ७.०० वा. व्हॉटसअप ग्रुपवर देण्यात येईल याची महाविद्यालयातील सर्व कर्मचाऱ्यांनी नोंद घ्यावी.

> प्राचार्य Principal Shivaji Mahavidyalaya

> > anapur Dist Latur



### शिवाजी महाविद्यालय, रेणापूर ता. रेणापूर जि.लातूर

दि.20/06/2022

#### सूचना

कनिष्ठ व वरिष्ठ महाविद्यालयातील सर्व प्राध्यापक, सहयोगी प्राध्यापक, सहा प्राध्यापक, सह.शिक्षक व शिक्षकेत्तर कर्मचाऱ्यांना सूचित करण्यात येते की, दि.२१/०६/२०२२ रोजी सकाळी ठिक ८.३० वाजता आंतरराष्ट्रीय योगदिना निमित्त योग प्रशिक्षण योगगुरु श्री. जयपाल राऊत यांच्या उपस्थितीत शिबीराचे आयोजन सेमीनार हॉल मध्ये करण्यात आले आहे. तरी सर्व कर्मचाऱ्यांनी योग प्रमाणायम शिबीरात आपला सहभाग नोंदवावा याची सर्व कर्मचाऱ्यांनी नोंद घ्यावी.

RA-SIL (A)

प्राचीय Principal Shivaji Mahavidyalaya Renapur Dist. Latur





YOGA DAY CELEBRATION ON 21 JUNE 2018



YOGA DAY CELEBRATION ON 21 JUNE 2018



**YOGA DAY CELEBRATION ON 21 JUNE 2019** 



YOGA DAY CELEBRATION ON 21 JUNE 2021



**YOGA DAY CELEBRATION ON 21 JUNE 2021** 



**YOGA DAY CELEBRATION ON 21 JUNE 2021** 



YOGA DAY CELEBRATION ON 21 JUNE 2021



Screen shot OF ONLINE Yoga Day celebration DATED 21 June 2020

| Std        |