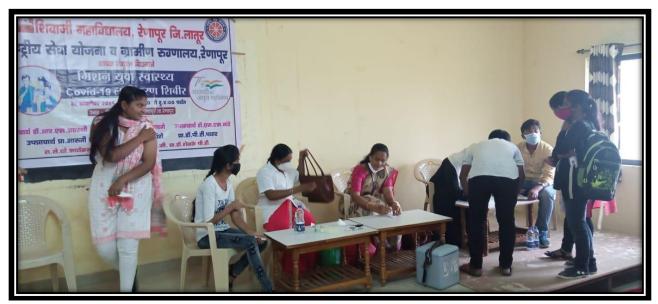

| विद्यार्थी संख्या | झालेले | झाले     | विद्यार्थी    | कॅम्पचा दिनांक |
| 2      | शिवाजी महाविद्यालय, रेणापूर ता. रेणापूर जि. लातूर | <b>પ</b> ૧૧       | ३७६    | ६७       | १९            | दि.०२/११/२०२१  |

दि.29/10/2021 पर्यंत चे लसीकरणाची माहिती.

Principal Shivaji Mahavidyalaya Renapur Dist. Latir

Co-Ordinator IQAC, Shivaji Mahavidyalaya, Renapur Dist.Latur

Principal

Shivaji Mahavidyalaya Renapur Dist. Latur



Mission Yuva Swasth Covid-19 Vaccination camp organized by NSS dated on 02-11-2021



Mission Yuva Swasth Covid-19 Vaccination camp organized by NSS dated on 02-11-2021



Mission Yuva Swasth Covid-19 Vaccination camp organized by NSS dated on 29-10-2021



Mission Yuva Swasth Covid-19 Vaccination camp organized by NSS dated on 29-10-2021



Mission Yuva Swasth Covid-19 Vaccination camp organized by NSS dated on 29-10-2021



Mission Yuva Swasth Covid-19 Vaccination camp organized by NSS dated on 29-10-2021



Mission Yuva Swasth Covid-19 Vaccination camp organized by NSS dated on 29-10-2021



Mission Yuva Swasth Covid-19 Vaccination camp organized by NSS dated on 29-10-2021



Mission Yuva Swasth Covid-19 Vaccination camp organized by NSS dated on 29-10-2021



Mission Yuva Swasth Covid-19 Vaccination camp organized by NSS dated on 29-10-2021

# ICT / COMPUTING SKILLS

#### J.S.P.M. LATUR (INDIA) Shivaji Mahavidyalaya, Renapur Workshop on Computer Literacy

A Workshop on Computer Literacy
(Organized by Innovative Programme Cell & Dept. of Chemistry)
Students Presenty Report for Workshop 25.10.2018

| Sr. No | . Name of The