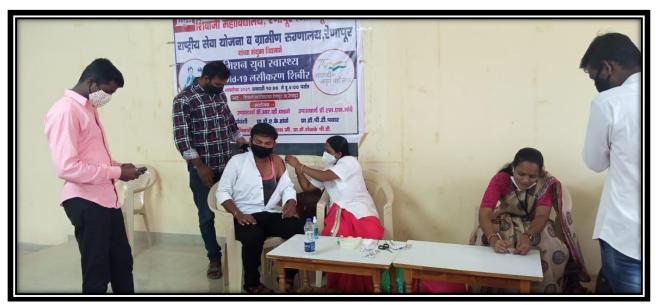

>પ</b> ૧૧       | ३७६    | ६७       | १९            | दि.०२/११/२०२१  |

दि.29/10/2021 पर्यंत चे लसीकरणाची माहिती.

Principal Shivaji Mahavidyalaya Renapur Dist. Latir

Co-Ordinator IQAC, Shivaji Mahavidyalaya, Renapur Dist.Latur

Principal

Shivaji Mahavidyalaya Renapur Dist. Latur



Mission Yuva Swasth Covid-19 Vaccination camp organized by NSS dated on 02-11-2021



Mission Yuva Swasth Covid-19 Vaccination camp organized by NSS dated on 02-11-2021



Mission Yuva Swasth Covid-19 Vaccination camp organized by NSS dated on 29-10-2021



Mission Yuva Swasth Covid-19 Vaccination camp organized by NSS dated on 29-10-2021



Mission Yuva Swasth Covid-19 Vaccination camp organized by NSS dated on 29-10-2021



Mission Yuva Swasth Covid-19 Vaccination camp organized by NSS dated on 29-10-2021



Mission Yuva Swasth Covid-19 Vaccination camp organized by NSS dated on 29-10-2021



Mission Yuva Swasth Covid-19 Vaccination camp organized by NSS dated on 29-10-2021



Mission Yuva Swasth Covid-19 Vaccination camp organized by NSS dated on 29-10-2021



Mission Yuva Swasth Covid-19 Vaccination camp organized by NSS dated on 29-10-2021

# ICT / COMPUTING SKILLS

#### J.S.P.M. LATUR (INDIA) Shivaji Mahavidyalaya, Renapur Workshop on Computer Literacy

A Workshop on Computer Literacy
(Organized by Innovative Programme Cell & Dept. of Chemistry)
Students Presenty Report for Workshop 25.10.2018

| Sr. No | . Name of The Student