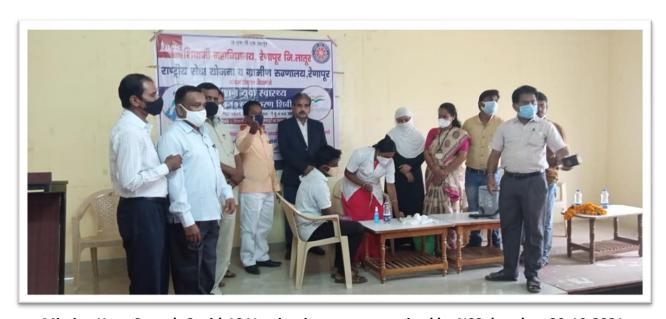

--|--------|----------|---------------|----------------|
|        | नाव                                               | विद्यार्थी संख्या | झालेले | झाले     | विद्यार्थी    | कॅम्पचा दिनांक |
| 2      | शिवाजी महाविद्यालय, रेणापूर ता. रेणापूर जि. लातूर | <b>પ</b> ૧૧       | ३७६    | ६७       | १९            | दि.०२/११/२०२१  |

दि.29/10/2021 पर्यंत चे लसीकरणाची माहिती.

Principal Shivaji Mahavidyalaya Renapur Dist. Latir

Co-Ordinator IQAC, Shivaji Mahavidyalaya, Renapur Dist.Latur

Principal

Shivaji Mahavidyalaya Renapur Dist. Latur



Mission Yuva Swasth Covid-19 Vaccination camp organized by NSS dated on 02-11-2021



Mission Yuva Swasth Covid-19 Vaccination camp organized by NSS dated on 02-11-2021



Mission Yuva Swasth Covid-19 Vaccination camp organized by NSS dated on 29-10-2021



Mission Yuva Swasth Covid-19 Vaccination camp organized by NSS dated on 29-10-2021



Mission Yuva Swasth Covid-19 Vaccination camp organized by NSS dated on 29-10-2021



Mission Yuva Swasth Covid-19 Vaccination camp organized by NSS dated on 29-10-2021



Mission Yuva Swasth Covid-19 Vaccination camp organized by NSS dated on 29-10-2021



Mission Yuva Swasth Covid-19 Vaccination camp organized by NSS dated on 29-10-2021



Mission Yuva Swasth Covid-19 Vaccination camp organized by NSS dated on 29-10-2021



Mission Yuva Swasth Covid-19 Vaccination camp organized by NSS dated on 29-10-2021

# ICT / COMPUTING SKILLS

#### J.S.P.M. LATUR (INDIA) Shivaji Mahavidyalaya, Renapur Workshop on Computer Literacy

A Workshop on Computer Literacy
(Organized by Innovative Programme Cell & Dept. of