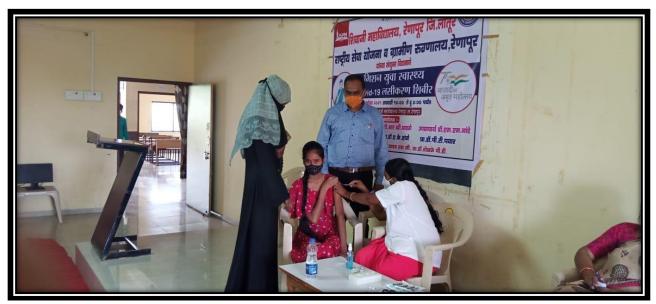

rdinator IQAC, Shivaji Mahavidyalaya, Renapur Dist.Latur

Principal

Shivaji Mahavidyalaya Renapur Dist. Latur



Mission Yuva Swasth Covid-19 Vaccination camp organized by NSS dated on 02-11-2021



Mission Yuva Swasth Covid-19 Vaccination camp organized by NSS dated on 02-11-2021



Mission Yuva Swasth Covid-19 Vaccination camp organized by NSS dated on 29-10-2021



Mission Yuva Swasth Covid-19 Vaccination camp organized by NSS dated on 29-10-2021



Mission Yuva Swasth Covid-19 Vaccination camp organized by NSS dated on 29-10-2021



Mission Yuva Swasth Covid-19 Vaccination camp organized by NSS dated on 29-10-2021



Mission Yuva Swasth Covid-19 Vaccination camp organized by NSS dated on 29-10-2021



Mission Yuva Swasth Covid-19 Vaccination camp organized by NSS dated on 29-10-2021



Mission Yuva Swasth Covid-19 Vaccination camp organized by NSS dated on 29-10-2021



Mission Yuva Swasth Covid-19 Vaccination camp organized by NSS dated on 29-10-2021

# ICT / COMPUTING SKILLS

#### J.S.P.M. LATUR (INDIA) Shivaji Mahavidyalaya, Renapur Workshop on Computer Literacy

A Workshop on Computer Literacy
(Organized by Innovative Programme Cell & Dept. of Chemistry)
Students Presenty Report for Workshop 25.10.2018

| Sr. No | . Name of The Student