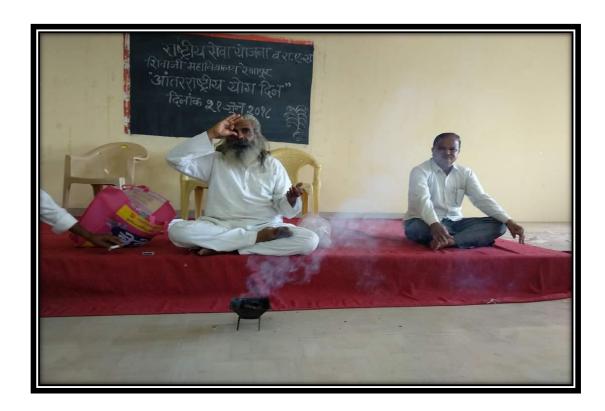

सहयापक, स्वाधक, स

नोट: लिंक दिनांक २१/०६/२०२१ रोजी सकाळी ७.०० वा. व्हॉटसअप ग्रुपवर देण्यात येईल याची महाविद्यालयातील सर्व कर्मचाऱ्यांनी नोंद घ्यावी.

> प्राचार्य Principal Shivaji Mahavidyalaya

> > anapur Dist Latur



### शिवाजी महाविद्यालय, रेणापूर ता. रेणापूर जि.लातूर

दि.20/06/2022

#### सूचना

कनिष्ठ व वरिष्ठ महाविद्यालयातील सर्व प्राध्यापक, सहयोगी प्राध्यापक, सहा प्राध्यापक, सह.शिक्षक व शिक्षकेत्तर कर्मचाऱ्यांना सूचित करण्यात येते की, दि.२१/०६/२०२२ रोजी सकाळी ठिक ८.३० वाजता आंतरराष्ट्रीय योगदिना निमित्त योग प्रशिक्षण योगगुरु श्री. जयपाल राऊत यांच्या उपस्थितीत शिबीराचे आयोजन सेमीनार हॉल मध्ये करण्यात आले आहे. तरी सर्व कर्मचाऱ्यांनी योग प्रमाणायम शिबीरात आपला सहभाग नोंदवावा याची सर्व कर्मचाऱ्यांनी नोंद घ्यावी.

RA-SIL (A)

प्राचीय Principal Shivaji Mahavidyalaya Renapur Dist. Latur





YOGA DAY CELEBRATION ON 21 JUNE 2018



YOGA DAY CELEBRATION ON 21 JUNE 2018



**YOGA DAY CELEBRATION ON 21 JUNE 2019** 



YOGA DAY CELEBRATION ON 21 JUNE 2021



**YOGA DAY CELEBRATION ON 21 JUNE 2021** 



**YOGA DAY CELEBRATION ON 21 JUNE 2021** 



YOGA DAY CELEBRATION ON 21 JUNE 2021



Screen shot OF ONLINE Yoga Day celebration DATED 21 June 2020

| Std        |