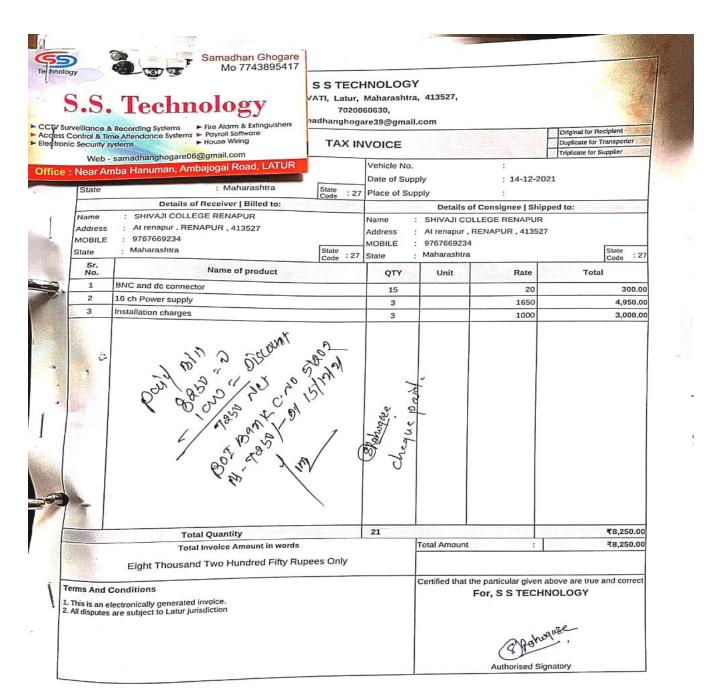

## 2. Management of the various types of degradable and non- degradable waste

### **Waste Management Steps:**

1) **Solid waste management:** Waste bins are gathered and provided to the waste collection vehicle of the Nagarpanchayat for the disposal.