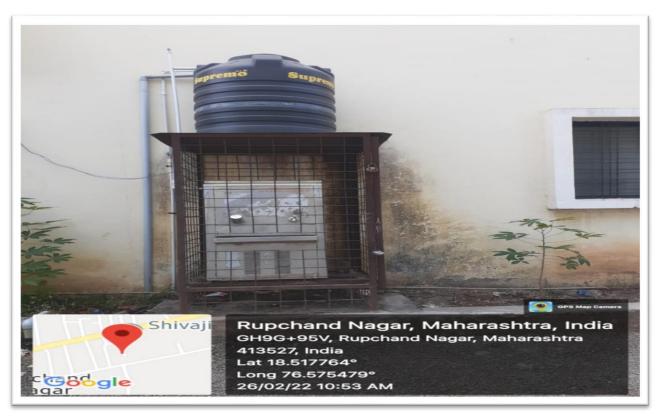

#### To Whom It May Concern

It gives me a great pleasure in mentioning about the software's provided by MasterSoft Es Solutions Pvt.Ltd Nagpur (Master Software Group) Shivaji Mahavidyalaya, Renapu using Office Automation software from year 2015-16.