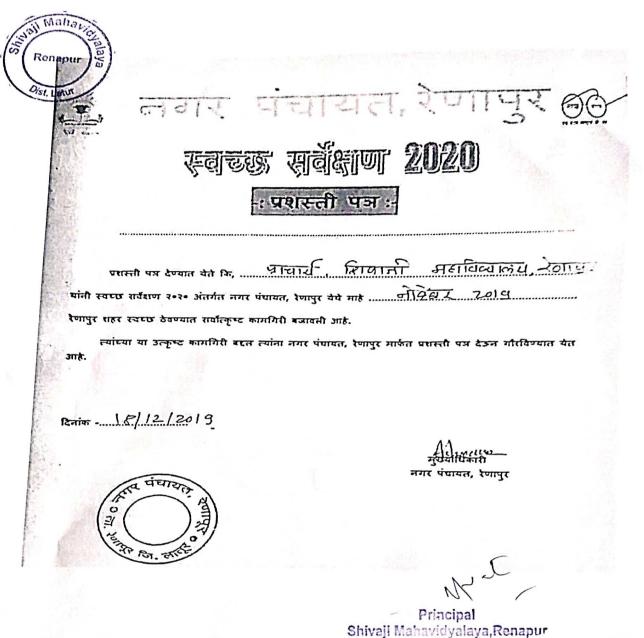

### प्रमाणपत्र

प्रमाणित करण्यात येते, की जयक्रांती शिक्षण प्रसारक मंडळ, लातूर द्वारा संचालित शिवाजी महाविद्यालय, रेणापूर जि. लातूर ही एक मान्यताप्राप्त शिक्षण संस्था असून, सदरील महाविद्यालयाचा परिसर स्वच्छ आहे. तेथे घनकचरा व्यवस्थापन स्वच्छ भारत अभियानाच्या निकपानुसार होत आहे. नगर पंचायत, रेणापूरच्या आवाहनानुसार तेथे वेगळा केलेला ओला आणि सुका कचरा घंटा गाडीच्या सहायाने नगर पंचायत, रेणापूरच्या माध्यमातून संकलित केला जातो.

नगर पंचायतीच्या स्वच्छता अभियानात महाविद्यालयाचा सक्रीय सहभाग असतो. करिता प्रमाणपत्र देण्यात येत आहे.

> मुख्याधिकारी गर पंचायत रेणापर

Principal
Shivaji Mahavidyalaya,Renapur