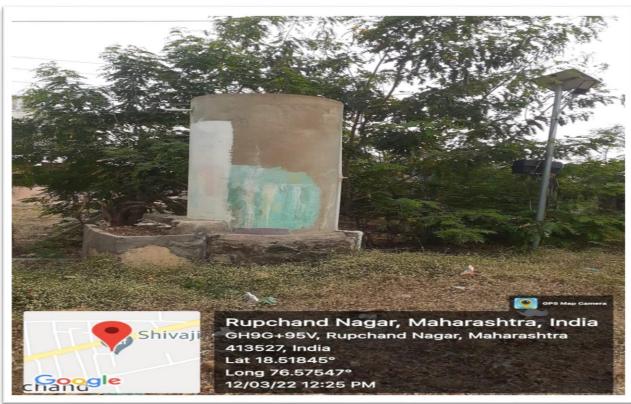

#### To Whom It May Concern

It gives me a great pleasure in mentioning about the software's provided by MasterSoft Es Solutions Pvt.Ltd Nagpur (Master Software Group) Shivaji Mahavidyalaya, Renapu using Office Automation software from year 2015-16.