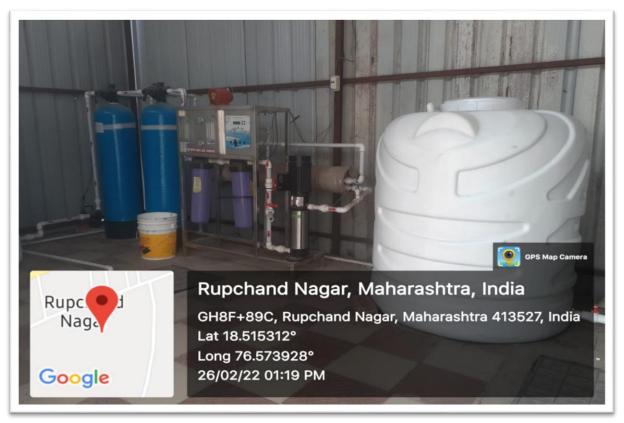

#### To Whom It May Concern

It gives me a great pleasure in mentioning about the software's provided by MasterSoft Es Solutions Pvt.Ltd Nagpur (Master Software Group) Shivaji Mahavidyalaya, Renapu using Office Automation software from year 2015-16.