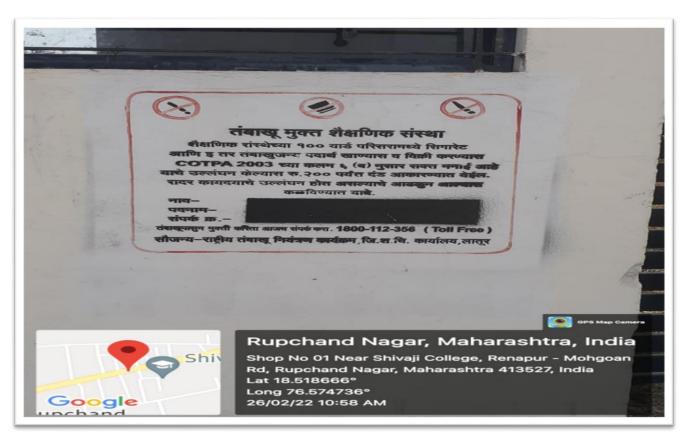

## 2. Management of the various types of degradable and non- degradable waste

### **Waste Management Steps:**

1) **Solid waste management:** Waste bins are gathered and provided to the waste collection vehicle of the Nagarpanchayat for the disposal.

### प्रमाणपत्र

प्रमाणित करण्यात येते, की जयक्रांती शिक्षण प्रसारक मंडळ, लातूर द्वारा संचालित शिवाजी महाविद्यालय, रेणापूर जि. लातूर ही एक मान्यताप्राप्त शिक्षण संस्था असून, सदरील महाविद्यालयाचा परिसर स्वच्छ आहे. तेथे घनकचरा व्यवस्थापन स्वच्छ भारत अभियानाच्या निकपानुसार होत आहे. नगर पंचायत, रेणापूरच्या आवाहनानुसार तेथे वेगळा केलेला ओला आणि सुका कचरा घंटा गाडीच्या सहायाने नगर पंचायत, रेणापूरच्या माध्यमातून संकलित केला जातो.

नगर पंचायतीच्या स्वच्छता अभियानात महाविद्यालयाचा सक्रीय सहभाग असतो. करिता प्रमाणपत्र देण्यात येत आहे.

> मुख्याधिकारी गर पंचायत रेणापर

Principal
Shivaji Mahavidyalaya,Renapur