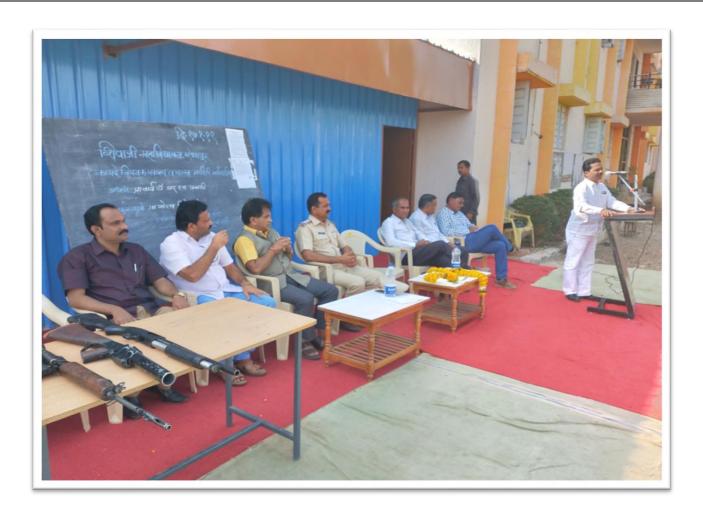

men's           | March 2020     |
|        | Day                                            |                |

Zzaz: Dr. Move K.V.

Principal Shivaji Mahavidyalaya Renabur Dist. Latur



# शिवाजी महाविद्यालय, रेणापूर

ता. रेणापूर जि. लातूर

दि. २०/०६/२०१९

### महिला तक्रार निवारण समिती खालील प्रमाणे आहे.

|           | 6)         | प्रा.डॉ. मोरे के.व्ही. | प्रमुख |
|-----------|------------|------------------------|--------|
| तर निवारण | २)         | प्रा.डॉ. फडके एस.व्ही. | सदस्य  |
|           | ₹)         | प्रा. हालकुडे एस.के.   | सदस्य  |
|           | 8)         | प्रा.डॉ. नांदे एस.एम.  | सदस्य  |
|           | 4)         | प्रा.डॉ. लेंडवे एस.एम. | सदस्य  |
|           | <b>E</b> ) | प्रा. आकुसकर ए.के.     | सदस्य  |

प्राचार्य Principal Shivaji Mahavidyalaya Renapur Dist. Latur



gangur st

Date 218/2019

Co-Ordinator
Shivaji Mahavidyalaya, Renapur

mo

Principal Shivaji Mahavidyalaya Renapur Dist. Latur List

Beauty Parlour training course

- y Katake Pooja B.
- y Sawant Akshata
- 3) Deshmuth Ajshwaya
- 1) mohini Thakur (Kalyankar)
- 5) Mane vaishnavi
- 6) Limbalkor Prajakta
- 7) Deshmukh Vaishnari
- 8) mayuri Kaspate
- D) payor rajput
- 10) mande Ashwini B.

Sale

Principal dyalaya Shiyali Mahayidyalaya Shiyali Mahayidyalaya Renabut Jist atur (Dr. More K.V.)



### खानारी प्रश्विद्यालय, केगापूर न्युरी पार्लर कोर्स, - 2020-21

शिमार्गी महा रेगापूर अर्थ दरवर्ष विपाणित्सार्म लुटी पार्लट (पर्सनिक केअर) सार्की सही महत्वे किंगा 10 िक्सि अरा रोक पश्चािको कार्स नाकिक जाता, परेंद्र या वर्षा 2020 - 21 मध्ये कोरोना प्राथमीवा पुरु महाविद्यात्क्ये on line पश्चीिक नात्वे असल