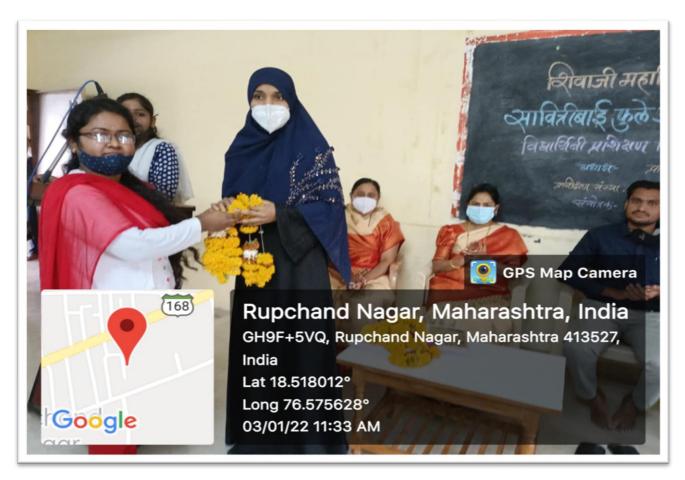

# माण देशी उद्योगिनी

# माण देशी उद्योगिनी व्यवसाय प्रशिक्षण केंद्र

कु./सौ./श्रीमती. संध्याराणी सतीश जीगदें यांनी आमच्या संस्थेमार्फत दि.03/01/2022 ते 10/01/2022 या कालावधीत देण्यात आलेले इसे जूरी छत् अपना में स्थान केली आहे. त्याबद्दल त्यांना हे प्रमाणपत्र सन्मानपूर्वक प्रदान केले आहे.