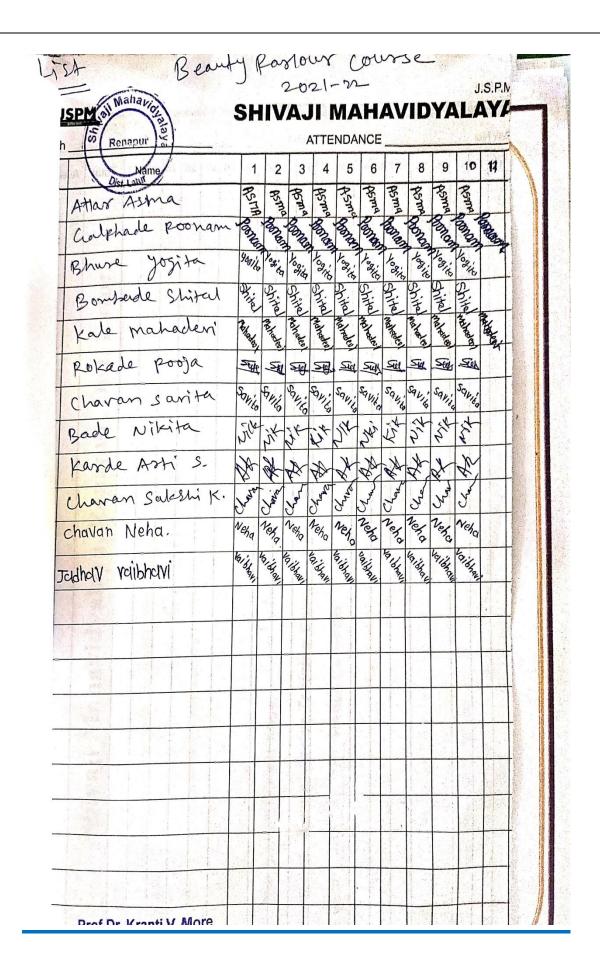

Dr. More K.V.

Principal Shivaji Mahavidyalaya Renapur Dist. Latur

16/8/2012

Following Students are enrolled for the 'Beauty Personal training course for the year 2021-2

- i) Attor Asma
- 2) halphade poonam
- 3) Bhure Yogita
- Bombade Shital
- Kale mahaden'
- Rokade Pooja
- Chaven savita
- 8) Bade Nikita
- Karde Arti
- 10) Charon Saleshi
- 11) Chavon Neha.
- v) Jadhar vaibhari

Prof.Dr Kranti V More Co-Ordinator Shivaji Mahavidvalava D

Lish Beauty Raylour course 2021-22 SPM al Mahaving J.S.P.N SHIVAJI MAHAVIDYALAYA Reneptir ATTENDANCE 10 Attar Asma aulphade poonam Bhuse yogita Bomberde Shitel Kale mahadeni Rokade pooja 24/5 SI SIE Charan sarita Bade Nikita Karde Arti S. Charan Saleshi K. Neha chavan Neha. Jadhav raibhavi Prof.Dr Kranti V More Co-Ordinator Shivaji Mahavidyalaya, Renapur Shlvaji Mahavidyalaya Renapur Dist. Latur A THE RESIDENCE OF THE PARTY OF