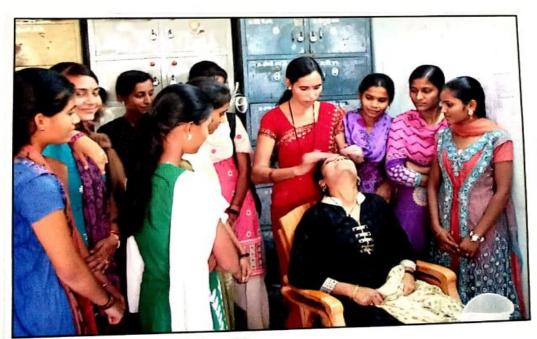

### **Women's Safety and Security Seminar**

Principal Shivaji Mahavidyalaya,Renapur Dist-Latur