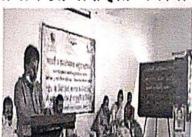

## महिला कायदेविषयक कायशाळा

प्रतिनिधी एक एळाजा विधिप कार्य आधारण जास्ति होते. कार्यक्रमाचे प्रास्तिविक उत्तरिणाप्र यथान शिवाजी तहेप शिक्षेत्रण तस्तुचे वान्तीतः प्राप्ति इता मारे गांनी केले तर प्राप्ति वान्तीतः प्राप्ति इता मारे गांनी केले तर प्राप्ति वान्ति वा

Principal
Shivaji Mahavidyalaya,Renapur
Dist- Latur

के. वर्षे 2018-19 सामि अंगार्शत मिला दश्मी पथल में मिला गड़ार निवारण माली त्याम विशायितिन्या निविध परगोवर त्याम कालन विधायितिसारी परगोवर त्याम कालन विधायितिसारी माले व्याम कार्ये अंगार्थि आयोगन माले विश्वय कार्ये कार्यों आयोगन गर्या विश्वय कार्यक्रमार्थे आयोगन मार्थे विश्वय कार्यक्रमार्थे आयोगन मार्थे अर्थे अर्थे भागिये सर्व मार्थे उपलिस शर्मे में में अप्याम औं स्वारं अर्थे स्वारं अर्थे