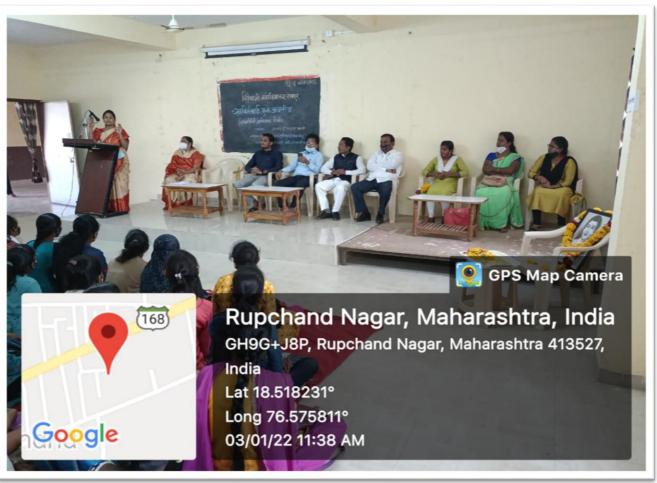

### Report of SavitribaiPhuleYuvatiManch and Women's Grievance Redressal Cell meeting

A meeting of "SavitribaiPhuleYuvatiManch" and "Women's Grievance Redressal Cell" was arranged on 21.09.2021 in Principal office following the COVID-19 norms. In this meeting all the committee members were present and discussed on various aspects for women safety, security and women empowerment. The various issues are discussed in meeting from which action plan was decided as given below.

#### **Annual Gender Sensitization Action Plan**

| Sr.No. | Activity                                 | Proposed Month/ Year |
|--------|------------------------------------------|----------------------|
| 1      | COVID-19 Awareness Program               | Oct. 2021            |
| 2      | Program on Gender Justice                | Nov. 2021            |
| 3      | AIDS awareness program                   | Dec. 2021            |
| 4      | Celebration of SavitribaiPhuleJayanti    | Jan. 2022            |
| 5      | Celebration of RajmataJijauJayanti       | Jan. 2022            |
| 6      | Program on Women's entrepreneurship      | Feb. 2022            |
| 7      | Celebration of International Women's Day | March 2022           |