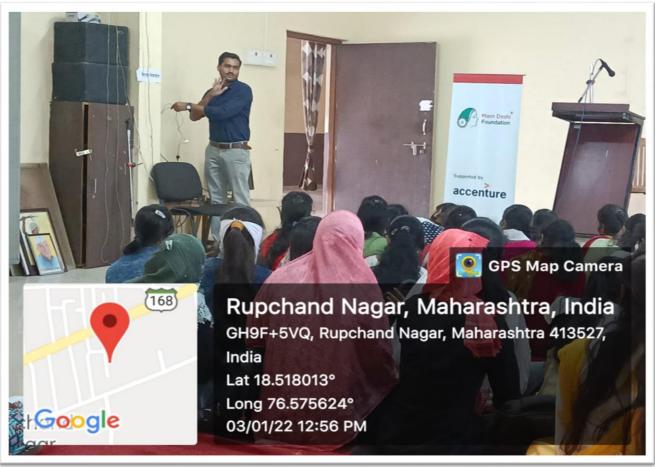

# माण देशी उद्योगिनी

# माण देशी उद्योगिनी व्यवसाय प्रशिक्षण केंद्र

कु./सौ./श्रीमती. संध्याराणी सतीश जीगदें यांनी आमच्या संस्थेमार्फत दि.03/01/2022 ते 10/01/2022 या कालावधीत देण्यात आलेले इसे जूरी छत् अपना में स्थान केली आहे. त्याबद्दल त्यांना हे प्रमाणपत्र सन्मानपूर्वक प्रदान केले आहे.