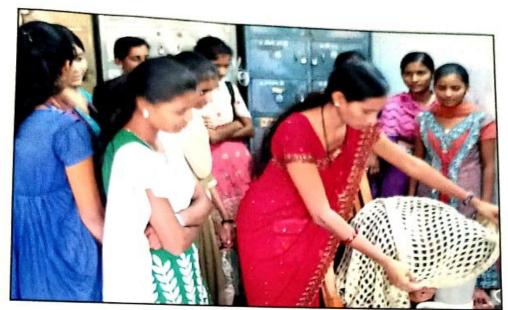

### **Women's Safety and Security Seminar**

Principal Shivaji Mahavidyalaya,Renapur Dist-Latur