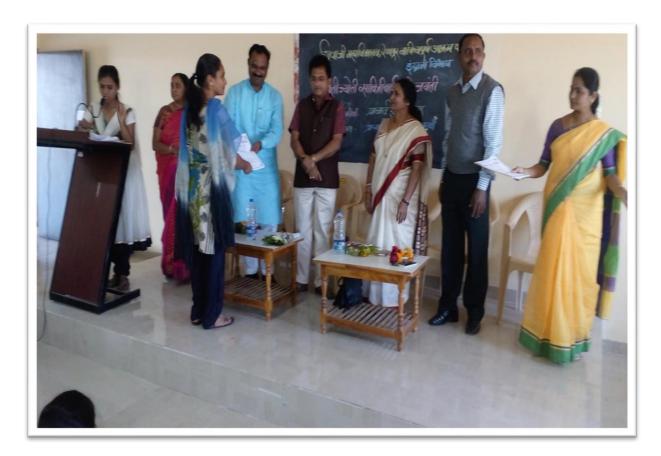

#### **Notice**

Following members of "SavitribaiPhuleYuvatiManch" and "Women's Grievance Redressal Cell" are hereby informed that the meeting is organized in Principal office on 26.07.2017 at 1.30 pm. To discuss different events that is held towards gender sensitization. So all committee members should attend the same.

| ran or s | -                  | Designation | Sign      |
|----------|--------------------|-------------|-----------|
| Sr.No.   | Name               |             | - V       |
| 1        | Dr. More K.V.      | Chairman    | Dave      |
| <u> </u> |                    | Member      | vaitte    |
| 2        | Dr. Gutte V.D.     | Member      | dedie     |
| 3        | Dr. Phadke S.V.    |             | Bunda     |
| 4        | Dr. Lendave S.M.   | Member      |           |
|          |                    | Member      | Sug       |
| 5        | Prof. Halkude S.K. | Member      | A Kusha & |
| 6        | Prof. Akuskar A.K. |             |           |
|          |                    |             |           |

### Report of SavitribaiPhuleYuvatiManch and Women's Grievance Redressal Cell meeting

A meeting of "SavitribaiPhuleYuvatiManch" and "Women's Grievance Redressal Cell" was arranged on 26.07.2017 in Principal room. For this aspects are discussed for women safety, security and women empowerment. Dr. R.S. Awasthi was taking decision to start Skill training certification course (Beauty Parlor) in college campus in order to entrepreneurship for girls in future. The various issues are discussed in meeting from which action plan was decided as given below.