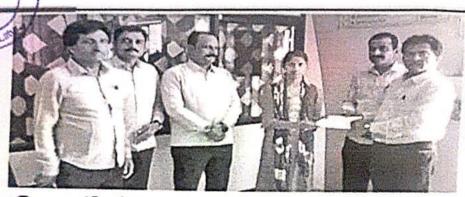

### 'विद्यार्थी शैक्षणिक कल्याण'मार्फत विद्यार्थ्यांना मदत

रेणापूर: स्वास योजनेअंतर्गत विद्यार्थीनीला मदतीचे वाटप प्राचार्य डॉ.आर.एस.अवस्थी यांच्या हस्ते करण्यात आले. येथील शिवाजी महाविद्यालयातील प्राध्यापक व कर्मचाऱ्याच्या आर्थिक सहकार्यातून चालणाऱ्या स्वास योजनेतून गरजू व ह-ुशार विद्यार्थीना आर्थिक मदत दिली जाते. कु. रागिणी कदम व कु. नम्रता लांडगे या दोन होतकरु विद्यार्थीनीना शैक्षणिक आर्थिक मदत दिली. याचपद्धतीने दरवर्षी अनेक गरीब विद्यार्थ्यांना आर्थिक अडचणीमुळे शिक्षण अर्घवट सोडण्याची वेळ येऊ नये म्हणून या विभागाच्या पुढाकाराने आर्थिक मदत केली जाते. या विभागामार्फत दरवर्षी महाविद्यालयीन प्राध्यापक-कर्मचाऱ्याकडून आर्थिक मदत घेऊन विद्यार्थ्यांना दिली जाते. यावेळी उपप्राचार्य डॉ.पी.आर. शिदे ,समन्वयक प्रा.डॉ.शाम लेंडवे यांच्यासह प्राध्यापक व कर्मचारी उपस्थित होते