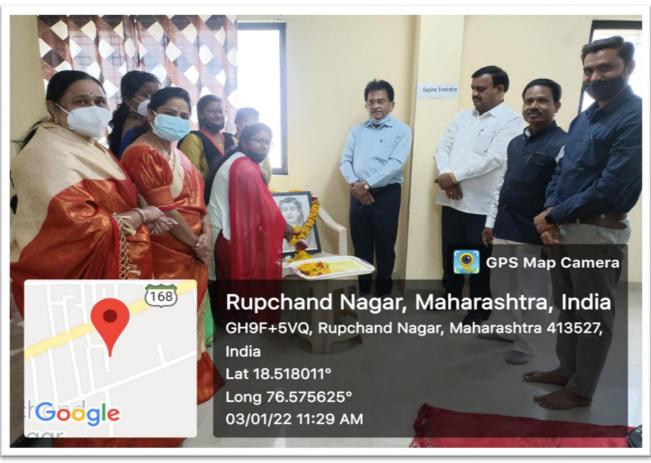

# माण देशी उद्योगिनी

# माण देशी उद्योगिनी व्यवसाय प्रशिक्षण केंद्र

कु./सौ./श्रीमती. संध्याराणी सतीश जीगदें यांनी आमच्या संस्थेमार्फत दि.03/01/2022 ते 10/01/2022 या कालावधीत देण्यात आलेले इसे जूरी छत् अपना में स्थान केली आहे. त्याबद्दल त्यांना हे प्रमाणपत्र सन्मानपूर्वक प्रदान केले आहे.