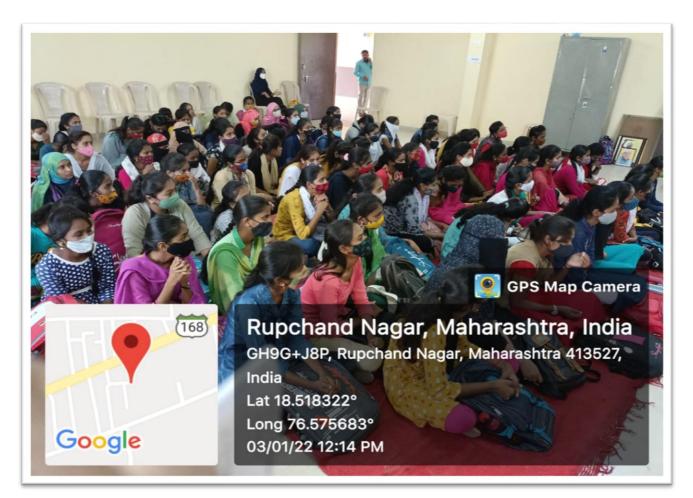

### Report of SavitribaiPhuleYuvatiManch and Women's Grievance Redressal Cell meeting

A meeting of "SavitribaiPhuleYuvatiManch" and "Women's Grievance Redressal Cell" was arranged on 21.09.2021 in Principal office following the COVID-19 norms. In this meeting all the committee members were present and discussed on various aspects for women safety, security and women empowerment. The various issues are discussed in meeting from which action plan was decided as given below.

#### **Annual Gender Sensitization Action Plan**

| Sr.No. | Activity                                 | Proposed Month/ Year |
|--------|------------------------------------------|----------------------|
| 1      | COVID-19 Awareness Program               | Oct. 2021            |
| 2      | Program on Gender Justice                | Nov. 2021            |
| 3      | AIDS awareness program                   | Dec. 2021            |
| 4      | Celebration of SavitribaiPhuleJayanti    | Jan. 2022            |
| 5      | Celebration of RajmataJijauJayanti       | Jan. 2022            |
| 6      | Program on Women's entrepreneurship      | Feb. 2022            |
| 7      | Celebration of International Women's Day | March 2022           |