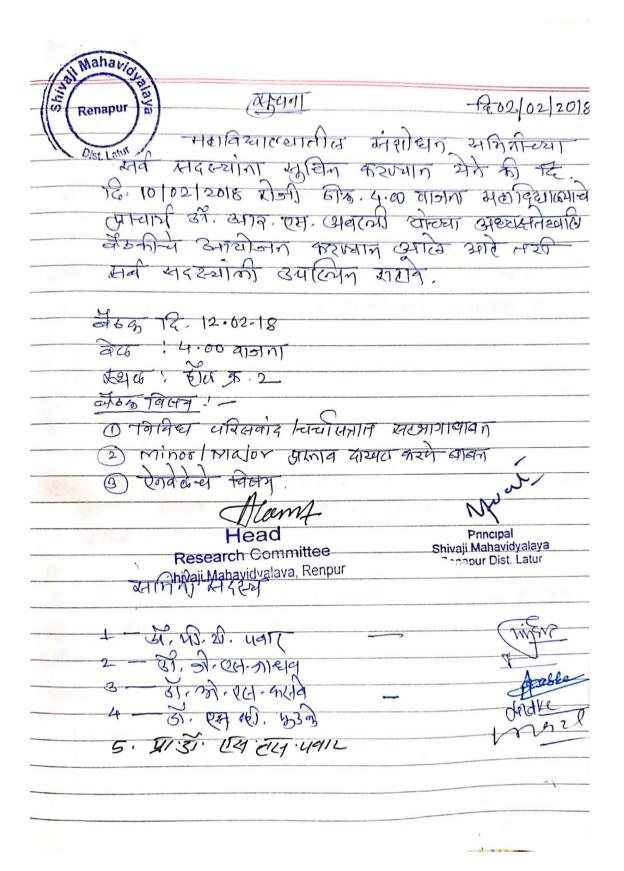

|                              |                       |

.

te. 5/07/2017 Renapur मधादिशास्त्रातीत संशोधन म् चित 93 VZ/17 ठीऊ . ३.०० वानगा र्वेस क. 2 मध्ये भार, एस- अवली याच्या अध्यक्षत प्रकाम 16.07.2017 3.00 abin कार्यशादा जायोजन प्रकान मणार Camy Research Committee Principal Shivaji Mahavidyalaya hivaji Mahavidvalava, Renpur Renapur Dist. Latur सिद्रध 5. 7135 Vall. (21 021.





| Sr.<br>No. | Year               | 2017-2018 | 2018-2019 | 2019-2020 | 2020-2021 | 2021-2022 |
|------------|--------------------|-----------|-----------|-----------|-----------|-----------|
| 1.         | Orientation course | 03        | -         | -         | -         | -         |
| 2.         | Refresher course   | 2         | 4         | 2         | 4         | 4         |
| 3.         | F.D.P              | -         | 1         | 6         | 2         | 4         |
| 4.         | Short term course  | 1         | 15        | 5         | 11        | 2         |

Co-Ordinator IQAC, Shivaji Manavidyalaya Renapur DistLatur Principal
Shivaji Mahavidyalaya,Renapur
Dist- Latur

## List of Bridge and Remedial Course

| Year      | Name of<br>Course | Name of the<br>Department