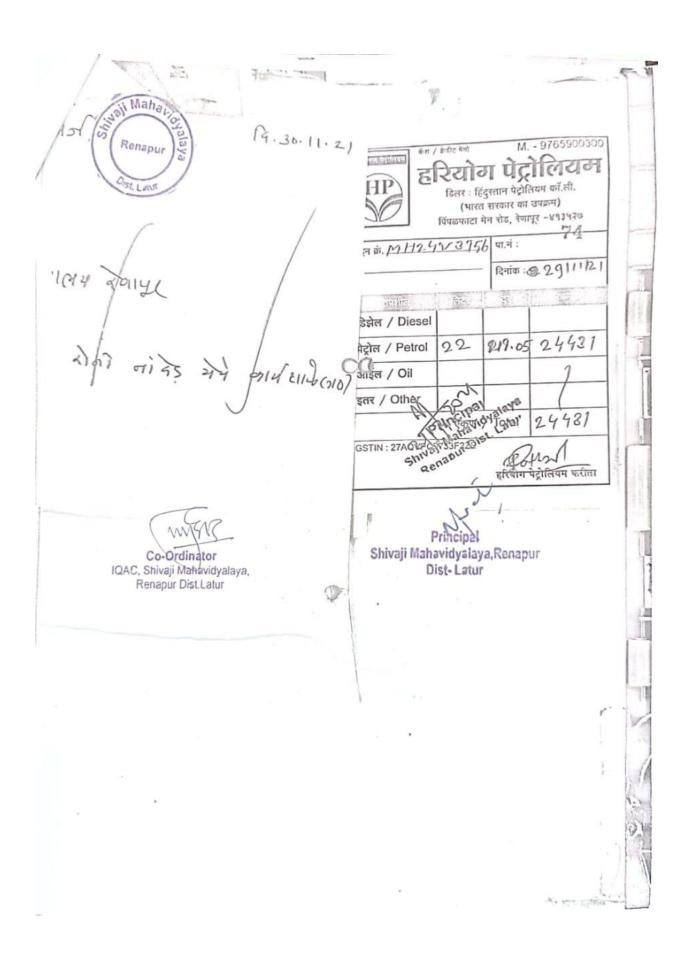

Co-Ordinator IOAC, Shivaji Mahavidyalaya Renapur Dist Latur Shivaji Mahavidyalaya, Renapur Si 211 H (7) Sal

XIMEIIG IGADI

Renapur शवाजी महाविद्यालय, रेणापूर जि.लातूर खर्चाचे व्हाऊचर पावतील लिहून देणार: जा , हा , हा । दिनांक: 2¶2/202| पावती लिहून घेणार: प्रापाम, 12) ११ औ खाते तपशील 16. 29/11/21 2) So WELLINGS SMAY रुपयं पेसे 2443/ नांडेड ये मिरींग मारी गेरको होत 291-1011 de 200 200 à 24431-1966 अक्षरी रूपये: आज रोख मिळाले : Shivaji Mahavidyalayaji Mahavidyalaya, Renapur घेणाऱ्याची सह Renabur Dist. Latur Dist-Latur Renapur Dist Latur 01/2/11/20