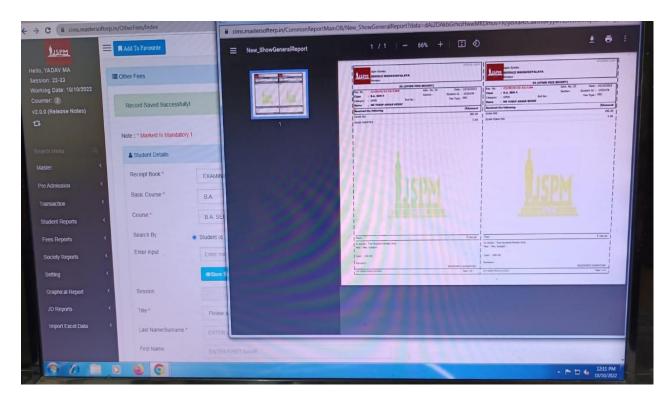

## Master soft ERP Leaving/ Transfer certificate interface screen shot

University online portal screen shot

| Acquisition Catalo             | gue Circulation        | Serials Control                | OPAC Administr                    | ation Help Check for Up                               | dates Help 🙋 | Quit                            |   |
|--------------------------------|------------------------|--------------------------------|-----------------------------------|-------------------------------------------------------|--------------|---------------------------------|---|
| bership Transaction<br>Circula | ILL Maintenar          | ice Transacti<br>Menu          | on Search Overd<br>by Title Charg | ue Book-bank Reminder Circulatic<br>Issue Transaction |              | ember<br>Login Book<br>Transfer |   |
| 🗱 Item Issued over a F         | Period                 |                                |                                   |                                                       |              |                                 |   |
|                                |                        | V Filter                       | by Library Main                   | Library                                               |              | •                               |   |
| Select Option                  | Issue Date             | <ul> <li>Issue Data</li> </ul> | ite Between 15/06                 | 0/2018 🔲 🗖 And 15/0                                   | 6/2019 🗐     | <ul> <li>Display</li> </ul>     |   |
| i 📰   🚺 🖣 38                   | of 38 🕨 🕅   ቀ          | 0 2 3                          | 🔲 🛃 -   100%                      | - Find ∣ N                                            | Vext         |                                 |   |
| Sambhaji Satiesh<br>liture     | PG Student             | 8817                           | 330                               | लोकसेवक                                               | 06/12/2018   | 01/10/2019                      | * |
| Sambhaji Satiesh<br>liture     | PG Student             | 10483                          | 332                               | व्यवस्थापनाची तत्वे आणि कार्य                         | 27/11/2018   | 30/1 <mark>1</mark> /2018       |   |
| Sambhaji Satiesh<br>Jiture     | PG Student             | 10484                          | 332                               | विपणन व्यवस्थापन                                      | 27/11/2018   | 27/11/2018                      |   |
| Sambhaji Satiesh<br>liture     | PG Student             | 11701                          | 332                               | Management Accounting Text<br>Problems and Cases      | 12/09/2018   | 27/11/2018                      |   |
| Sambhaji Satiesh<br>liture     | PG Student             | 11271                          | 332                               | व्यापारी अर्थव्यवस्था अंशलक्षी                        | 12/09/2018   | 27/11/2018                      |   |
| Rohini Naarhari<br>3hare       | PG Student             | 7729                           | 891.46                            | स्वामी                                                | 04/12/2018   | 11/12/2018                      |   |
| Rohini Naarhari<br>3hare       | PG Student             | 11945                          | 891.46                            | आय डेअर                                               | 04/12/2018   | 11/12/2018                      |   |
|                                |                        |                                |                                   |                                                       | Тс           | otal: 1281                      | = |
| 22                             |                        |                                |                                   |                                                       |              | 38/38                           | Ļ |
| •                              |                        |                                |                                   | III                                                   |              |                                 | • |
| Name : shivaji mahavi          | dyalaya library renapi | ır, latur                      |                                   | Application Version : 2.0.0.                          | )            |                                 |   |