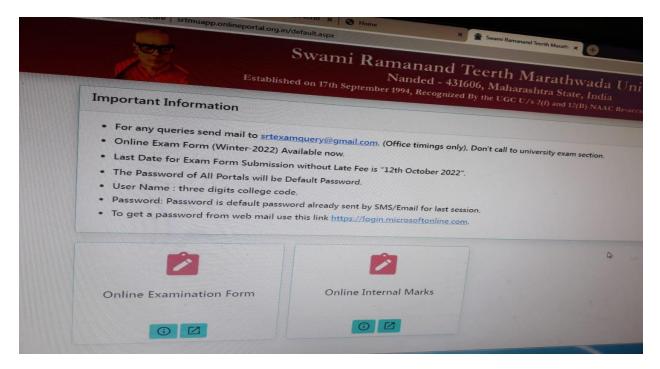

## Master soft ERP Leaving/ Transfer certificate interface screen shot

University online portal screen shot

| Acquisition Catalo             | gue Circulation        | Serials Control                | OPAC Administr                    | ation Help Check for Up                               | dates Help 🙋 | Quit                            |   |
|--------------------------------|------------------------|--------------------------------|-----------------------------------|-------------------------------------------------------|--------------|---------------------------------|---|
| bership Transaction<br>Circula | ILL Maintenar          | ice Transacti<br>Menu          | on Search Overd<br>by Title Charg | ue Book-bank Reminder Circulatic<br>Issue Transaction |              | ember<br>Login Book<br>Transfer |   |
| 🗱 Item Issued over a F         | Period                 |                                |                                   |                                                       |              |                                 |   |
|                                |                        | V Filter                       | by Library Main                   | Library                                               |              | •                               |   |
| Select Option                  | Issue Date             | <ul> <li>Issue Data</li> </ul> | ite Between 15/06                 | 0/2018 🔲 🗖 And 15/0                                   | 6/2019 🗐     | <ul> <li>Display</li> </ul>     |   |
| i 📰   🚺 🖣 38                   | of 38 🕨 🕅   ቀ          | 0 2 3                          | 🔲 🛃 -   100%                      | - Find ∣ N                                            | Vext         |                                 |   |
| Sambhaji Satiesh<br>liture     | PG Student             | 8817                           | 330                               | लोकसेवक                                               | 06/12/2018   | 01/10/2019                      | * |
| Sambhaji Satiesh<br>liture     | PG Student             | 10483                          | 332                               | व्यवस्थापनाची तत्वे आणि कार्य                         | 27/11/2018   | 30/1 <mark>1</mark> /2018       |   |
| Sambhaji Satiesh<br>Jiture     | PG Student             | 10484                          | 332                               | विपणन व्यवस्थापन                                      | 27/11/2018   | 27/11/2018                      |   |
| Sambhaji Satiesh<br>liture     | PG Student             | 11701                          | 332                               | Management Accounting Text<br>Problems and Cases      | 12/09/2018   | 27/11/2018                      |   |
| Sambhaji Satiesh<br>liture     | PG Student             | 11271                          | 332                               | व्यापारी अर्थव्यवस्था अंशलक्षी                        | 12/09/2018   | 27/11/2018                      |   |
| Rohini Naarhari<br>3hare       | PG Student             | 7729                           | 891.46                            | स्वामी                                                | 04/12/2018   | 11/12/2018                      |   |
| Rohini Naarhari<br>3hare       | PG Student             | 11945                          | 891.46                            | आय डेअर                                               | 04/12/2018   | 11/12/2018                      |   |
|                                |                        |                                |                                   |                                                       | Тс           | otal: 1281                      | = |
| 22                             |                        |                                |                                   |                                                       |              | 38/38                           | Ļ |
| •                              |                        |                                |                                   | III                                                   |              |                                 | • |
| Name : shivaji mahavi          | dyalaya library renapi | ır, latur                      |                                   | Application Version : 2.0.0.                          | )            |                                 |   |