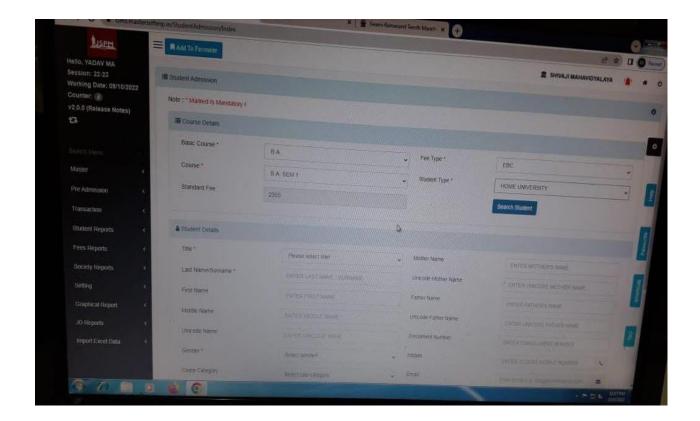

)

١

Co-Ordinator IQAC, Shivaji Mahavidyalaya, Renapur Dist Latur

Renapur Dist. Latur

ŧ

Master soft ERP Admission interface and fees interface screen shot

| The https://dom/or tificate.mesters/https://dom/or ti | Student Information                | StudentTC ×                          | 附 Inbox (1) - shivajicollegerena 🗙 🕇 🕂 |                |                                      |              |
|-----------------------------------------------------------------------------------------------------------------------------------------------------------------------------------------------------------------------------------------------------------------------------------------------------------------------------------------------------------------------------------------------------------------------------------------------------------------------------------------------------------------------------------------------------------------------------------------------------------------------------------------------------------------------------------------------------------------------------------------------------------------------------------------------------------------------------------------------------------------------------------------------------------------------------------------------------------------------------------------------------------------------------------------------------------------------------------------------------------------------------------------------------------------------------------------------------------------------------------------------------------------------------------------------------------------------------------------------------------------------------------------------------------------------------------------------------------------------------------------------------------------------------------------------------------------------------------------------------------------------------------------------------------------------------------------------------------------------------------------------------------------------------------------------------------------------------------------------------------------------------------------------------------------------------------------------------------------------------------------------------------------------------------------------------------------------------------------------------------------------|------------------------------------|--------------------------------------|----------------------------------------|----------------|--------------------------------------|--------------|
| Hello, YADAV MA   Session: 22-23   Working Date: 09/10/2022   Counter: 2     Student Reports     TC For   TC For   Particular Student   Please Select   Basic Course *   Please Select   Course Year/Standard   Please Select   Search By *   Name     Search Text                                                                                                                                                                                                                                                                                                                                                                                                                                                                                                                                                                                                                                                                                                                                                                                                                                                                                                                                                                                                                                                                                                                                                                                                                                                                                                                                                                                                                                                                                                                                                                                                                                                                                                                                                                                                                                                    | 🗲 🛈 🎤 🔒 🛛 https://cimscertificate. | mastersofterp.in/StudentTc/StudentTc |                                        | C Search       | ☆ 自 ♣                                |              |
| Session: 22-23 Working Date: 09/10/2022   Counter: ②                                                                                                                                                                                                                                                                                                                                                                                                                                                                                                                                                                                                                                                                                                                                                                                                                                                                                                                                                                                                                                                                                                                                                                                                                                                                                                                                                                                                                                                                                                                                                                                                                                                                                                                                                                                                                                                                                                                                                                                                                                                                  | LISPM                              | =                                    |                                        |                | 🏦 SHIVAJI MAHAVIDYALAYA              | <b>番 (</b> ) |
| counter. 2   Note : * Marked Is Mandalory !   Student Reports     TC For     TC For     Please Select     Basic Course *     Please Select     Courser/Year/Standard     Please Select     *     Search By *     Name     Search Text                                                                                                                                                                                                                                                                                                                                                                                                                                                                                                                                                                                                                                                                                                                                                                                                                                                                                                                                                                                                                                                                                                                                                                                                                                                                                                                                                                                                                                                                                                                                                                                                                                                                                                                                                                                                                                                                                 | Session: 22-23                     | Transfer / Leaving Certificate       |                                        |                |                                      |              |
| Student Reports     TC For     O Particular Student     Session *     Please Select     Basic Course *   Please Select     Course/Year/Standard   *     Search By *     Name     Search Text                                                                                                                                                                                                                                                                                                                                                                                                                                                                                                                                                                                                                                                                                                                                                                                                                                                                                                                                                                                                                                                                                                                                                                                                                                                                                                                                                                                                                                                                                                                                                                                                                                                                                                                                                                                                                                                                                                                          |                                    | Note : * Marked Is Mandatory !       |                                        |                |                                      |              |
| Session *     Please Select       Basic Course *     Please Select       Course/Year/Standard     Please Select       Search By *     Name       Search Text                                                                                                                                                                                                                                                                                                                                                                                                                                                                                                                                                                                                                                                                                                                                                                                                                                                                                                                                                                                                                                                                                                                                                                                                                                                                                                                                                                                                                                                                                                                                                                                                                                                                                                                                                                                                                                                                                                                                                          | Student Reports                    | TC For                               |                                        |                |                                      | ٥            |
| Basic Course *     Piease Select       Course/Year/Standard     Piease Select       Search By *     Name       Search Text     Image: Select mathematical select mathem                                                                                                               |                                    | TC For                               | Particular Student                     | O Bulk Student | <ul> <li>External Student</li> </ul> |              |
| Course/Year/Standard     Please Select       Search By     Name       Search Text                                                                                                                                                                                                                                                                                                                                                                                                                                                                                                                                                                                                                                                                                                                                                                                                                                                                                                                                                                                                                                                                                                                                                                                                                                                                                                                                                                                                                                                                                                                                                                                                                                                                                                                                                                                                                                                                                                                                                                                                                                     |                                    | Session *                            | Please Select                          | ~              |                                      |              |
| Search By Name                                                                                                                                                                                                                                                                                                                                                                                                                                                                                                                                                                                                                                                                                                                                                                                                                                                                                                                                                                                                                                                                                                                                                                                                                                                                                                                                                                                                                                                                                                                                                                                                                                                                                                                                                                                                                                                                                                                                                                                                                                                                                                        |                                    | Basic Course *                       | Please Select                          | ~              |                                      |              |
| Search Text                                                                                                                                                                                                                                                                                                                                                                                                                                                                                                                                                                                                                                                                                                                                                                                                                                                                                                                                                                                                                                                                                                                                                                                                                                                                                                                                                                                                                                                                                                                                                                                                                                                                                                                                                                                                                                                                                                                                                                                                                                                                                                           |                                    |                                      | Please Select                          | ~              |                                      |              |
|                                                                                                                                                                                                                                                                                                                                                                                                                                                                                                                                                                                                                                                                                                                                                                                                                                                                                                                                                                                                                                                                                                                                                                                                                                                                                                                                                                                                                                                                                                                                                                                                                                                                                                                                                                                                                                                                                                                                                                                                                                                                                                                       |                                    | Search By *                          | Name                                   | <b>~</b>       |                                      |              |
| Show                                                                                                                                                                                                                                                                                                                                                                                                                                                                                                                                                                                                                                                                                                                                                                                                                                                                                                                                                                                                                                                                                                                                                                                                                                                                                                                                                                                                                                                                                                                                                                                                                                                                                                                                                                                                                                                                                                                                                                                                                                                                                                                  |                                    | Search Text                          |                                        |                |                                      |              |
|                                                                                                                                                                                                                                                                                                                                                                                                                                                                                                                                                                                                                                                                                                                                                                                                                                                                                                                                                                                                                                                                                                                                                                                                                                                                                                                                                                                                                                                                                                                                                                                                                                                                                                                                                                                                                                                                                                                                                                                                                                                                                                                       |                                    |                                      |                                        | Show           |                                      |              |
|                                                                                                                                                                                                                                                                                                                                                                                                                                                                                                                                                                                                                                                                                                                                                                                                                                                                                                                                                                                                                                                                                                                                                                                                                                                                                                                                                                                                                                                                                                                                                                                                                                                                                                                                                                                                                                                                                                                                                                                                                                                                                                                       |                                    |                                      |                                        |                |                                      |              |
| Tc Format                                                                                                                                                                                                                                                                                                                                                                                                                                                                                                                                                                                                                                                                                                                                                                                                                                                                                                                                                                                                                                                                                                                                                                                                                                                                                                                                                                                                                                                                                                                                                                                                                                                                                                                                                                                                                                                                                                                                                                                                                                                                                                             |                                    | Tc Format                            |                                        |                |                                      |              |