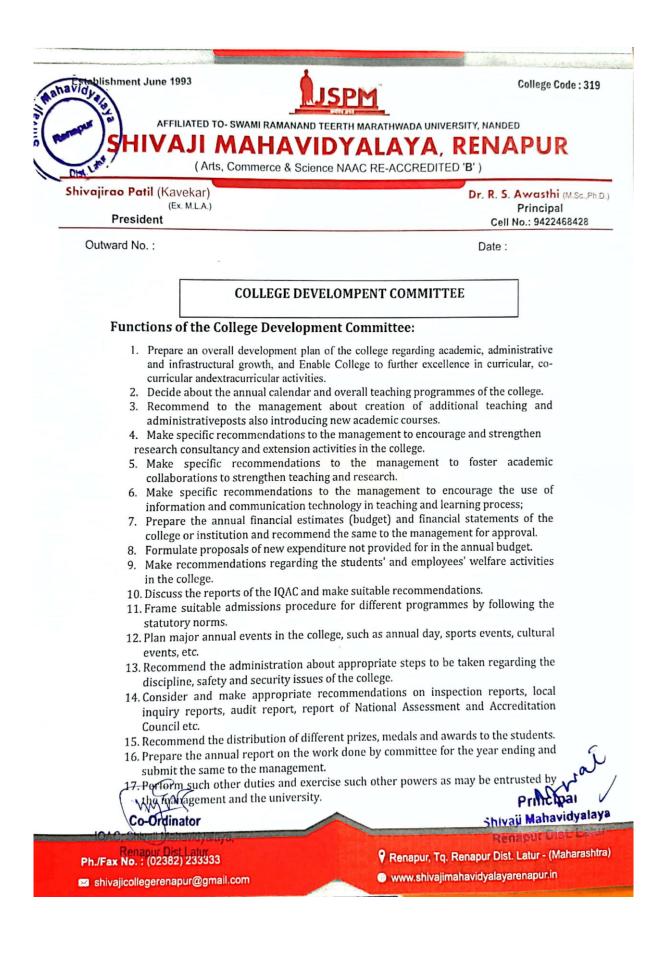

President

Principal Cell No.: 9422468428

Outward No. :

Date :

|            | List of Members                                              | of CDC                                              |  |
|------------|--------------------------------------------------------------|-----------------------------------------------------|--|
| Sr.<br>No. | Name of the Member                                           | Designation                                         |  |
| a          | Mr. Shivajirao Balwantrao Patil Kavekar                      | President of JSPM                                   |  |
| b          | Sow. Prathibhatai Shivajirao Patil Kavekar                   | Secretary of JSPM                                   |  |
| с          | Dr. Ramakant Vasantrao Ghadge                                | Member Nominated by Principa                        |  |
| d          | Dr. Shamrao Mahadev Lendave                                  | Member of Representative of<br>Teaching Staff       |  |
| d          | Dr. Kranti Vitthalrao More                                   | Member of Women<br>Representative of Teaching Staff |  |
| d          | Dr. Ganpat Ram Nagargoje                                     | Member of Representative of<br>Teaching Staff       |  |
| e          | Shri. Murlidhar Kisanrao Somwanshi                           | Member of Representative of<br>Non-Teaching Staff   |  |
| f          | Shri. Appasaheb Narayanrao Patil                             | Member of Education                                 |  |
| f          | Shri. Sambhajirao Kisnrao Patil                              | Member of Industrialist                             |  |
| f          | f Shri. Ajitsingh Shivajirao Patil Kavekar Social Work Membe |                                                     |  |
| f          | Shri. Maruti Eknathrao Suryawanshi                           | Member of Student Alumni                            |  |
| g          | Dr.PandurangTukaramPawar                                     | Co-Ordinator IQAC Cell                              |  |
|            |                                                              | Member Student Council/<br>President / Secretary    |  |
| i          | Dr. Rajendraprasad Shankarprasad Awasthi                     | Principal- Member Secretary                         |  |