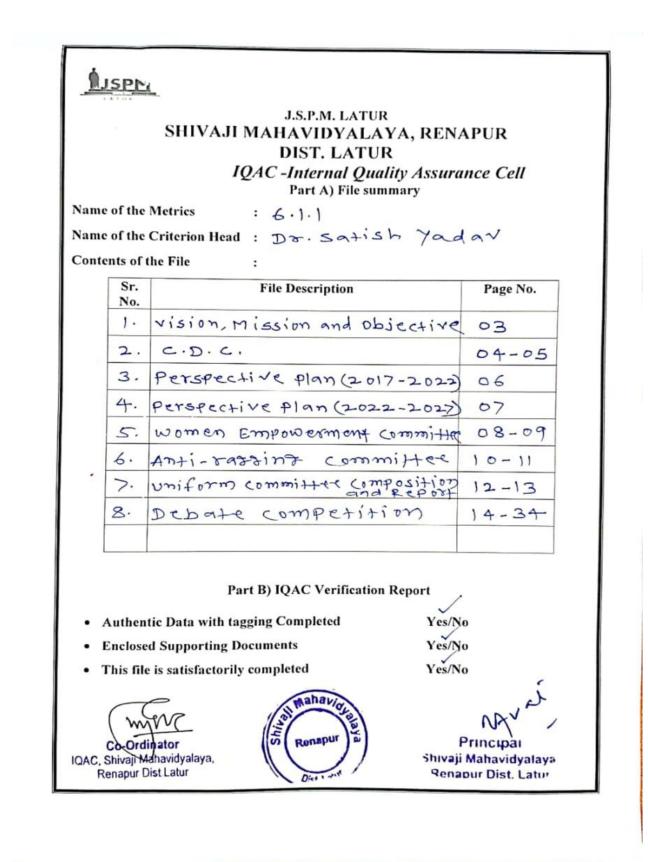

# Criterion-VI

6.1.1: The governance and leadership is in accordance with vision and mission of the institution and it is visible in various institutional practices such as decentralization and participation in the institutional governance

## Vision, Mission and Objective

Vision of the Institute:

"Enhancing Education for Rurals".

#### **Mission Statement of the Institution:**

To provide equal opportunities for "Quality Higher Education" in rural area.

Goal and Objective of the Institution:

- To built up informal relation between Students and Teachers. •
- To initiate need-based curriculum to increase best skills among students.
- To inculcate discipline in terms of regularity, sincerity and punctuality among the students.
- To develop personality of students through extra-curricular activities.
- To organize various extension activities in addition to NSS for cultivation of National Integration, Patriotism, Equality, Humanism, Socialism, Secularism, Peace and Scientific attitude.
- To provide efficient mechanism for self-appraisal and performance appraisal of the teachers.
- To promote literacy activities in the college.
- To encourage students to participate in extra-curricular activities.
- To organize lectures of eminent personalities from various fields.
- To attain community and social development through infrastructural facilities of the institution.