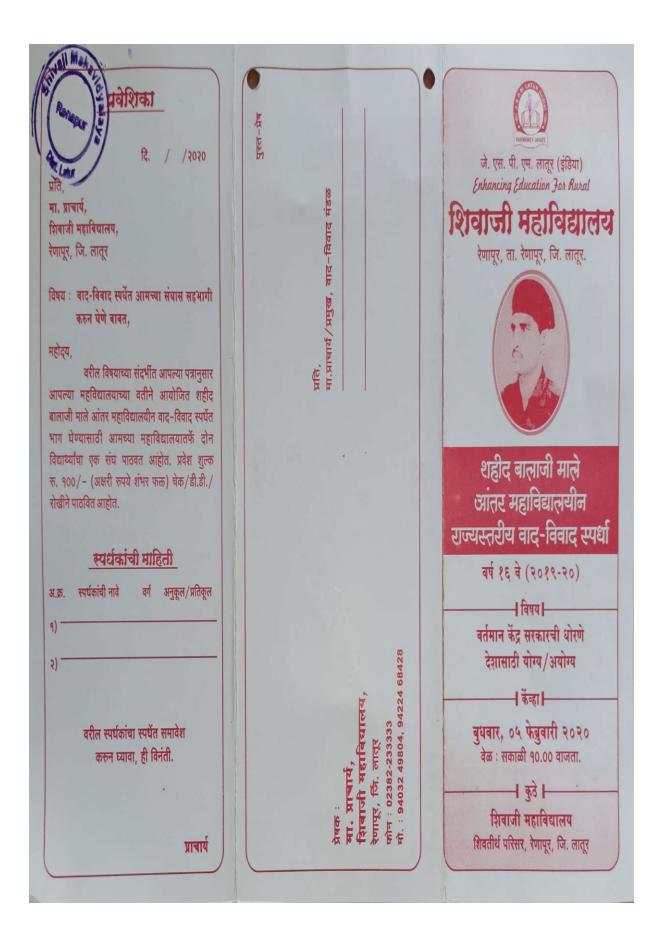

# शहीद वालाजी माले आंतर महाविद्यालयीन

## आतर महाायधारायाग राज्यस्तरीय वाद-विवाद स्पर्धा

जा. क्र. दि. . / /२०२०

मा. प्राचार्य, -

प्रति,

विषय : वाद-विवाद स्पर्धेसाठी आपल्या महाविद्यालयाचा संघ पाठविणे वावत.

महोदय,

या वर्षी आमच्या महाविद्यालयाच्या वतीने वुधवार दि. ०५ फेब्रुवारी २०२० रोजी सकाळी १०.०० वा. या वेळेल शहीद वालाजी माले आंतर महाविद्यालयीन वाद-विवाद स्पर्धा वरिष्ठ व कनिष्ठ महाविद्यालयातील विद्यार्थ्यासाठी आयोजित केली आहे. स्पर्धेचा विषय, नियम, पारितोपिके इ. ची माहिती असलेली पत्रिका सोवत जोडली आहे. त्यानुसार आपण आपल्या महाविद्यालयाचा संघ अवश्य पाठवुन सहकार्य करावे व सोवतची प्रवेशिका आपल्या सही शिक्यासह व प्रवेश शुल्कासह दि. ०५ फेब्रुवारी २०२० रोजी सकाळी १०.०० वाजेपर्यंत मिळेल अशा रीतीने पाठवावी, ही विनंती.

### पारितोपिके

अणानुक्रमे सर्वप्रथम येणाऱ्या संघास ढाल देण्यात येईल.

- श्र गुणानुकमे प्रथम,द्वितीय, तृतीय व उत्तेजनार्थ येणाऱ्या स्पर्धकास खालील वैयक्तिक पारितोषिके देण्यात येतील.
- : प्रथम पारितोपिक (संयुक्त) 5001/-
- स्मरणार्थ : कै. शंकरप्रसाद अवस्थी
- द्वारा : प्राचार्य डॉ. राजेंद्रप्रसाद अवस्थी
- स्मरणार्थ : कै.नेताजी यादव
- द्वारा : डॉ. सतीश यादव
- # द्वितीय पारितोषिक 3001/-स्परणार्थ : स्वातंत्र्यसैनिक कै. कॉ. हरिदास मोरे द्वारा : प्रा. डॉ. क्रांती मोरे
- \* तृतीय पारितोषिक 2001/-
- स्मरणार्थः कै. मनोहरराव नांदे-द्वाराः उपप्राचार्य डॉ. सुरेश नांदे अ उत्तेजनार्थ 1051/-
- स्मरणार्थ : कै. गोपीनाथराव जाधव द्वारा : प्रा. वैजनाथ जाधव

### वाद-विवाद स्पर्धेंचे नियम व अटी :

- ही रपर्धा महाराष्ट्रातील सर्व वरिष्ठ व कनिष्ठ महाविद्यालयीन विद्यार्थ्यासाठी खुली आहे..
- २. प्रत्येक महाविद्यालयातील दोन निराध्यांच्या एका संघास (एक विषयाच्या अनुकूल बाजूने थोतणारा तर दुरारा प्रतिकूल बाजुने बोलणारा) या रप्पर्धेत भाग घेता थेईल.
- ३. रपर्धेतील भाषणे मराठीतून होतील.
- ४. प्रत्येक स्पर्धकास भाषणास ५+२ = ७ मिनीटे वेळ असेल.
- ५. प्रथम बोलणाऱ्या स्पर्धकास शेवटी वाद विवादासाठी २ मिनिटे वेळ दिला जाईल.
- ६, स्पर्धेतील प्रत्येक संघातील स्पर्धकांच्या गुणांची वेरीज करुन गुणानुऊमे प्रथम क्रमांक मिळविणाऱ्या संघाला शहीद वालाजी माले आंतर महाविद्यालयीन स्पर्धेची ढाल देण्यात येईल.
- ७. या स्पर्धेतील भाषणे दाल किंवा इतर पारितोषिके देण्याच्या पात्रतेषी झाले नाहीत, असे परीक्षकांचे मत पडल्यारा ती देण्याचे / रहीत करण्याचे अधिकार प्रावार्थ, शिवाजी महाविद्यालय, रेणापूर यांना राहतील.
- ८. परीक्षकांचा निर्णय अंतिम व बंधनकारक राहील.
- ९. स्पर्धेच्या कोणत्याही नियमात वदल करण्याचा अधिकार स्पर्धेच्या अध्यक्ष व सचिव यांना राहील.
- १०. प्रत्येक संघासाठी प्रवेश शुल्क १०० / असुन प्रवेशिका स्पर्धा सुरू होण्याआधी एक तासापर्यंत स्विकारली जाईल.