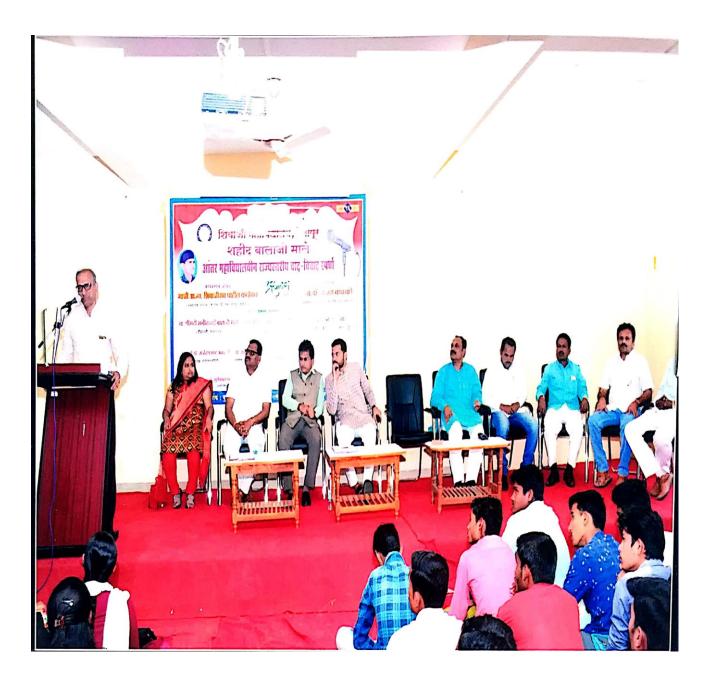

शहीद बालाजी माले वाद-विवाद स्पर्धा दि. ०५/०२/२०२० रोजी आयोजित करण्यात आली आहे. स्पर्धा व्यवस्थीत पार पाडण्यासाठी उपरोक्त प्रमाणे विविध समित्या गठीत करण्यात आल्या आहेत. सर्वांनी ज़बाबदारीने कार्य पार पाडावे.