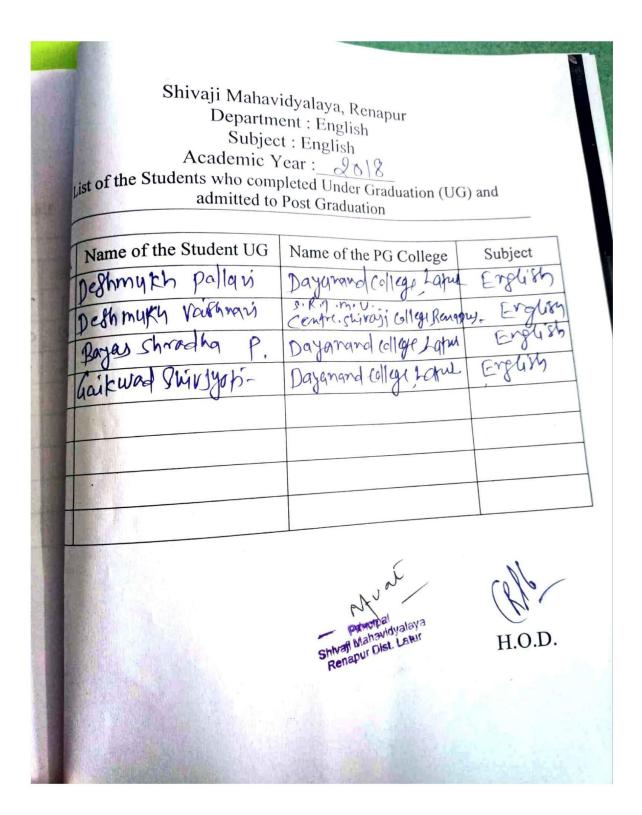

Principal

Principal Shivaji Mahavidyalaya,Renapur Dist- Latur

| Academic Academic Students who com admitted to | avidyalaya, Renapur<br>ment : English<br>set : English<br>Year : ② o [ ]<br>apleted Under Graduation (U | G) and |
|------------------------------------------------|---------------------------------------------------------------------------------------------------------|--------|
| Name of the Student UG                         | Name of the PG College  S.R.T. m. J. Distance Centre— Renapus Shivais Callege Renapus  11               |        |
|                                                |                                                                                                         |        |

H.O.D.

Shivaji Mahavidyalaya, Renapur Department : English

Subject: English
Academic Year: Academic Graduation (UG) and admitted to Post Graduation

| N                          | mation .                |         |
|----------------------------|-------------------------|---------|
| Name of the Student UG     | Name of the PG College  |         |
| palmate Karita Mane Nikita | RSM Labys               | Subject |
| mane Milaita               | payanand college Lating | Erelish |
|                            | parand college Lating   | English |
| (Fr                        |                         |         |
|                            |                         |         |
|                            |                         |         |
|                            |                         |         |
|                            |                         |         |
|                            |                         |         |
|                            |                         |         |

# Shivaji Mahavidyalaya, Renapur Department : English Subject : English

| Name of the Student UG | N                                                   |         |
|------------------------|-----------------------------------------------------|---------|
|                        | Name of the PG College                              | Subject |
| Glynke pcosg           | confri-shiralicolles                                | English |
| Chandade Priti         | setmu. Distance<br>contri-shirajicollegi<br>Renapu. | ENGRED  |
|                        |                                                     | 0       |
|                        |                                                     |         |
|                        |                                                     |         |
|                        |                                                     |         |
|                        |                                                     |         |
|                        |                                                     |         |
|                        |                                                     |         |
|                        |                                                     |         |