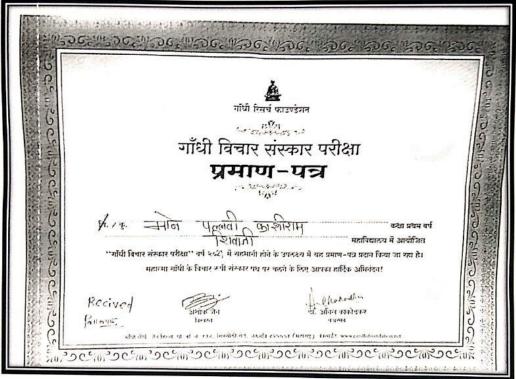

ते की, गांधी रिसर्च फाउंडेशन, जळगाव मार्फत घेण्यात येणारी गांधी विचार संस्कार परीक्षा 2020-21आपल्या महाविद्यालयात आयोजित करण्यात आली आहे. तरी इच्छुक विद्यार्थ्यांनी आपली नावे समन्वयक प्रा. पत्की ए. एस. यांच्याकडे दि.07/12/2021 रोजी पर्यंत नोंदणी करावी याची सर्व विद्यार्थ्यांनी नोंद घ्यावी.

2) Thenge A.B. B.S. I (oper) Kig of 2 2) Thenge A.B. B.S. I (oper) Kig of 2 3 Jednar R ( . R' (und of - R) I august 1 b) B Ramakout V (und & Brand II 5) 51. 312/15 E. M.B B.D.I (sois Brook) 6) 41. 51. oil ext. ey. B.A.I (P.A) - Hint 2) 41. 51. oil ext. ey. B.A.II B.A.II



Co-Ordinator
IQAC, Shivaji Mahavidyalaya,
Renapur Dist.Latur

Principal
Shivaji Mahavidyalaya
Renapur Dist. Latur



Co-Ordinator
IQAC, Shivaji Mahavidyalaya,
Renapur Dist.Lalur

Principal Shivaji Mahavidyalaya Renapur Dist. Latur





Co-Ordinator IQAC, Shivaji Mahavidyalaya, Renapur Dist.Latur Principai Shivaji Mahavidyalaya Renapur Dist. Latur



Co-Ordinator IQAC, Shivaji Mahavidyalaya. Renapur DistLatur

Principal Shivaji Mahavidyalaya Renapur Dist. Latur



# गांधी रिसर्च फाउण्डेशन, जळगाव.

# गांधी विचार संस्कार परीक्षा २०२१

नोंदणी क्र.:

प्रपत्र - वं (ऑफलाईन परीक्षेसाठी) ऑफलाईन परीक्षा देणा-या विद्यार्थ्याची यादी

| 37, 2 | The second secon | इयत्ता                                   | पुस्तक शुल्क | परीक्षा क्रमांक  |
|-------|-------------------------------------------------------------------------------------------------------------------------------------------------------------------------------------------------------------------------------------------------------------------------------------------------