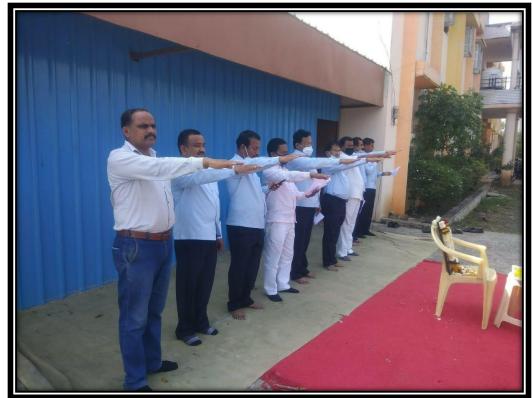

## **Criterion-V**

5.1.2Capacitybuildingandskillsenhancementinitiatives takenby theinstitutionincludethefollowing

Softskills
Languageandcommunicationskills
Life skills (Yoga, physical fitness, health and hygiene)
ICT/computingskills

Date:

5.1.2 Capacity building and Skill enhancement initiatives taken by the institution include the rollowing:

- 1. Soft Skills
- 2. Language and Communication Skills
- 3. Life Skills (Yoga, Physical fitness, health and hygiene)

4. ICT/ computing Skills

Total number of students beneficiaries from 2017-18 to 2021-22

| Sr.No. | Name of the capacity development and Skills<br>enhancement program | Number of Beneficiaries |
|--------|--------------------------------------------------------------------|-------------------------|
| 01     | Soft Skills                                                        | 642                     |
| 02     | Language and Communication Skills                                  | 40                      |
| 03     | Life Skills (Yoga, physical fitness, health and hygiene)           | 1826                    |
| 04     | ICT/ Computing Skills                                              | 108                     |