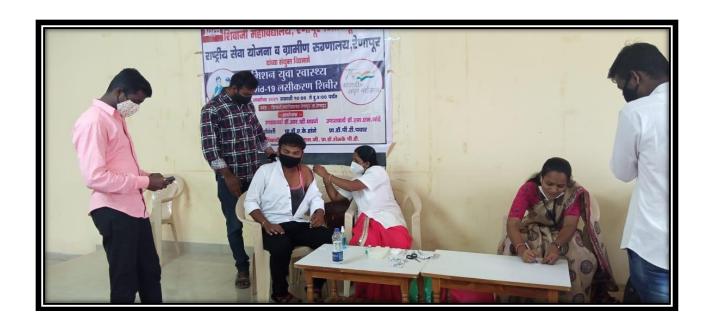

ur



### 18 वर्षे व त्यापुढील लसीकरणे माहिती बाबत. शिवाजी महाविद्यालय, रेणापूर ता. रेणापूर जि. लातूर

#### अ.क्र. महाविद्यालयाचे प्रवेशीत लसीकरण लसीकरण न | १८ वर्षाखालील पुढील लसीकरण नाव विद्यार्थी संख्या झालेले झाले विद्यार्थी कॅम्पचा दिनांक शिवाजी महाविद्यालय, रेणापूर ता. 498 ३७६ दि.०२/११/२०२१ 40 28 रेणापूर जि. लातूर

दि.29/10/2021 पर्यंत चे लसीकरणाची माहिती.

Principal Shivaji Mahavidyalaya Renapur Dist. Latir

Co-Ordinator IQAC, Shivaji Mahavidyalaya,

Renapur Dist.Latur

Principal Shivaji Mahavidyalaya

Renapur Dist. Latur





Mission Yuva Swasth Covid-19 Vaccination camp organized by NSS dated on 02-11-2021





Mission Yuva Swasth Covid-19 Vaccination camp organized by NSS dated on 29-10-2021





Mission Yuva Swasth Covid-19 Vaccination camp organized by NSS dated on 29-10-2021





Mission Yuva Swasth Covid-19 Vaccination camp organized by NSS dated on 29-10-2021





Mission Yuva Swasth Covid-19 Vaccination camp organized by NSS dated on 29-10-2021

# ICT / COMPUTING SKILLS

### J.S.P.M. LATUR (INDIA) Shivaji Mahavidyalaya, Renapur A Workshop on Computer Literacy

A Workshop on Computer Literacy
(Organized by Innovative Programme Cell & Dept. of Chemistry)
Students Presenty Report for Workshop 25.10.2018

| Sr. No | Name of The Student