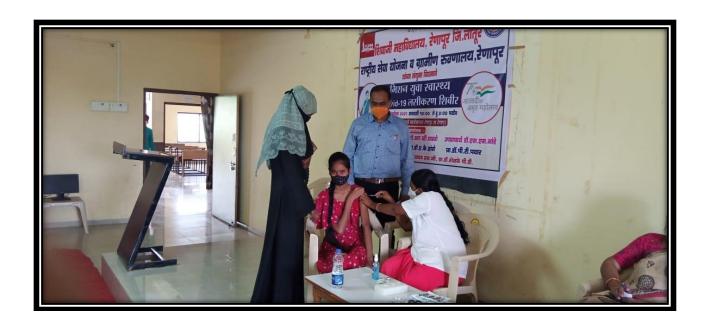

Date:

5.1.2 Capacity building and Skill enhancement initiatives taken by the institution include the rollowing:

- 1. Soft Skills
- 2. Language and Communication Skills
- 3. Life Skills (Yoga, Physical fitness, health and hygiene)

4. ICT/ computing Skills

Total number of students beneficiaries from 2017-18 to 2021-22

| Sr.No. | Name of the capacity development and Skills<br>enhancement program | Number of Beneficiaries |
|--------|--------------------------------------------------------------------|-------------------------|
| 01     | Soft Skills                                                        | 642                     |
| 02     | Language and Communication Skills                                  | 40                      |
| 03     | Life Skills (Yoga, physical fitness, health and hygiene)           | 1826                    |
| 04     | ICT/ Computing Skills                                              | 108                     |

www.shivajimahavidyalayarenapur.in

5.1.2 Capacity building and skills enhancement initiatives taken by the institution include the following