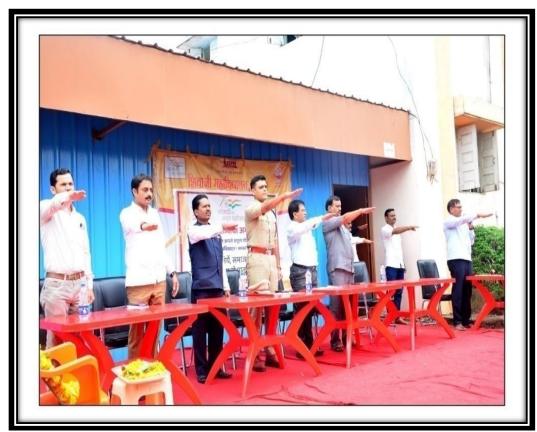

## **Criterion-V**

5.1.2Capacitybuildingandskillsenhancementinitiatives takenby theinstitutionincludethefollowing

Softskills
Languageandcommunicationskills
Life skills (Yoga, physical fitness, health and hygiene)
ICT/computingskills

Date:

5.1.2 Capacity building and Skill enhancement initiatives taken by the institution include the rollowing:

- 1. Soft Skills
- 2. Language and Communication Skills
- 3. Life Skills (Yoga, Physical fitness, health and hygiene)

4. ICT/ computing Skills

Total number of students beneficiaries from 2017-18 to 2021-22

| Sr.No. | Name of the capacity development and Skills<br>enhancement program | Number of Beneficiaries |
|--------|--------------------------------------------------------------------|-------------------------|
| 01     | Soft Skills                                                        | 642                     |
| 02     | Language and Communication Skills                                  | 40                      |
| 03     | Life Skills (Yoga, physical fitness, health and hygiene)           | 1826                    |
| 04     | ICT/ Computing Skills                                              | 108                     |