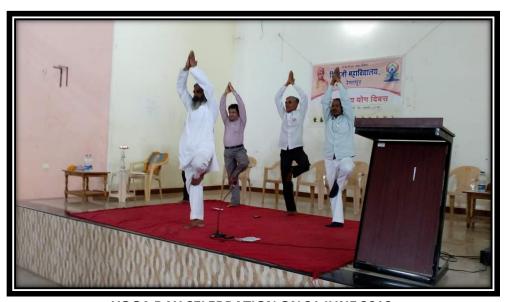

Date:

5.1.2 Capacity building and Skill enhancement initiatives taken by the institution include the rollowing:

- 1. Soft Skills
- 2. Language and Communication Skills
- 3. Life Skills (Yoga, Physical fitness, health and hygiene)

4. ICT/ computing Skills

Total number of students beneficiaries from 2017-18 to 2021-22

| Sr.No. | Name of the capacity development and Skills<br>enhancement program | Number of Beneficiaries |
|--------|--------------------------------------------------------------------|-------------------------|
| 01     | Soft Skills                                                        | 642                     |
| 02     | Language and Communication Skills                                  | 40                      |
| 03     | Life Skills (Yoga, physical fitness, health and hygiene)           | 1826                    |
| 04     | ICT/ Computing Skills                                              | 108                     |