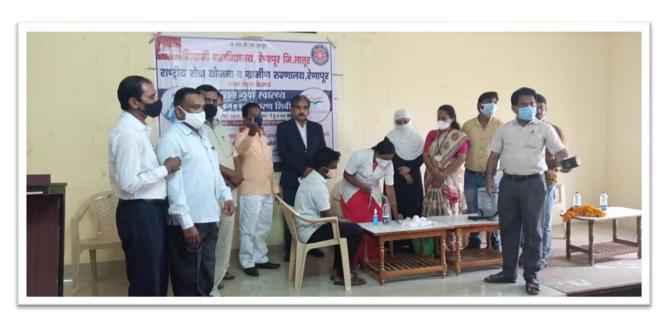

|

Principal Shivaji Mahavidyalaya Renapur Dist. Latur

Co-Ordinator IQAC, Shivaji Mahavidyalaya, Renapur Dist.Latur

Principal Shivaji Mahavidyalaya

Renapur Dist. Latur



### 18 वर्षे व त्यापुढील लसीकरणे माहिती बाबत. शिवाजी महाविद्यालय, रेणापूर ता. रेणापूर जि. लातूर

#### अ.क्र. महाविद्यालयाचे प्रवेशीत लसीकरण लसीकरण न | १८ वर्षाखालील पुढील लसीकरण नाव विद्यार्थी संख्या झालेले झाले विद्यार्थी कॅम्पचा दिनांक शिवाजी महाविद्यालय, रेणापूर ता. 498 ३७६ दि.०२/११/२०२१ 40 28 रेणापूर जि. लातूर

दि.29/10/2021 पर्यंत चे लसीकरणाची माहिती.

Principal Shivaji Mahavidyalaya Renapur Dist. Latir

Co-Ordinator IQAC, Shivaji Mahavidyalaya,

Renapur Dist.Latur

Principal Shivaji Mahavidyalaya

Renapur Dist. Latur





Mission Yuva Swasth Covid-19 Vaccination camp organized by NSS dated on 02-11-2021





Mission Yuva Swasth Covid-19 Vaccination camp organized by NSS dated on 29-10-2021





Mission Yuva Swasth Covid-19 Vaccination camp organized by NSS dated on 29-10-2021





Mission Yuva Swasth Covid-19 Vaccination camp organized by NSS dated on 29-10-2021





Mission Yuva Swasth Covid-19 Vaccination camp organized by NSS dated on 29-10-2021

# ICT / COMPUTING SKILLS

### J.S.P.M. LATUR (INDIA) Shivaji Mahavidyalaya, Renapur A Workshop on Computer Literacy

A Workshop on Computer Literacy
(Organized by Innovative Programme Cell & Dept. of Chemistry)
Students Presenty Report for Workshop 25.10.2018

| Sr. No | Name of The Student