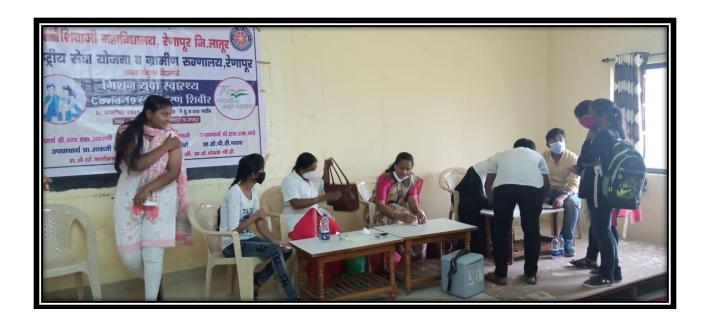

ji Mahavidyalaya, Renapur Dist.Latur

Principal Shivaji Mahavidyalaya

Renapur Dist. Latur



### 18 वर्षे व त्यापुढील लसीकरणे माहिती बाबत. शिवाजी महाविद्यालय, रेणापूर ता. रेणापूर जि. लातूर

#### अ.क्र. महाविद्यालयाचे प्रवेशीत लसीकरण लसीकरण न | १८ वर्षाखालील पुढील लसीकरण नाव विद्यार्थी संख्या झालेले झाले विद्यार्थी कॅम्पचा दिनांक शिवाजी महाविद्यालय, रेणापूर ता. 498 ३७६ दि.०२/११/२०२१ 40 28 रेणापूर जि. लातूर

दि.29/10/2021 पर्यंत चे लसीकरणाची माहिती.

Principal Shivaji Mahavidyalaya Renapur Dist. Latir

Co-Ordinator IQAC, Shivaji Mahavidyalaya,

Renapur Dist.Latur

Principal Shivaji Mahavidyalaya

Renapur Dist. Latur





Mission Yuva Swasth Covid-19 Vaccination camp organized by NSS dated on 02-11-2021





Mission Yuva Swasth Covid-19 Vaccination camp organized by NSS dated on 29-10-2021





Mission Yuva Swasth Covid-19 Vaccination camp organized by NSS dated on 29-10-2021





Mission Yuva Swasth Covid-19 Vaccination camp organized by NSS dated on 29-10-2021





Mission Yuva Swasth Covid-19 Vaccination camp organized by NSS dated on 29-10-2021

# ICT / COMPUTING SKILLS

### J.S.P.M. LATUR (INDIA) Shivaji Mahavidyalaya, Renapur A Workshop on Computer Literacy

A Workshop on Computer Literacy
(Organized by Innovative Programme Cell & Dept. of Chemistry)
Students Presenty Report for Workshop 25.10.2018

| Sr. No | Name of The Student