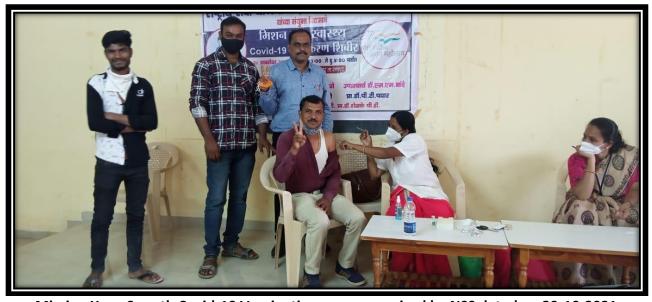

Date:

5.1.2 Capacity building and Skill enhancement initiatives taken by the institution include the rollowing:

- 1. Soft Skills
- 2. Language and Communication Skills
- 3. Life Skills (Yoga, Physical fitness, health and hygiene)

4. ICT/ computing Skills

Total number of students beneficiaries from 2017-18 to 2021-22

| Sr.No. | Name of the capacity development and Skills<br>enhancement program | Number of Beneficiaries |
|--------|--------------------------------------------------------------------|-------------------------|
| 01     | Soft Skills                                                        | 642                     |
| 02     | Language and Communication Skills                                  | 40                      |
| 03     | Life Skills (Yoga, physical fitness, health and hygiene)           | 1826                    |
| 04     | ICT/ Computing Skills                                              | 108                     |

www.shivajimahavidyalayarenapur.in

5.1.2 Capacity building and skills enhancement initiatives taken by the institution include the following