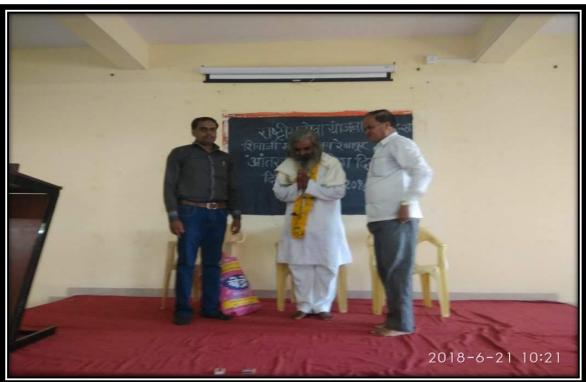

र्व कर्मचाऱ्यांनी नोंद घ्यावी.

नोट: लिंक दिनांक २१/०६/२०२१ रोजी सकाळी ७.०० वा. व्हॉटसअप ग्रुपवर देण्यात येईल याची महाविद्यालयातील सर्व कर्मचाऱ्यांनी नोंद घ्यावी.

RALIANTE (A)

되다니다 Principal Shivaji Mahavidyalaya



### शिवाजी महाविद्यालय, रेणापूर ता. रेणापूर जि.लातूर

दि.20/06/2022

### सूचना

कनिष्ठ व वरिष्ठ महाविद्यालयातील सर्व प्राध्यापक, सहयोगी प्राध्यापक, सहा प्राध्यापक, सह.शिक्षक व शिक्षकेत्तर कर्मचाऱ्यांना सूचित करण्यात येते की, दि.२१/०६/२०२२ रोजी सकाळी ठिक ८.३० वाजता आंतरराष्ट्रीय योगदिना निमित्त योग प्रशिक्षण योगगुरु श्री. जयपाल राऊत यांच्या उपस्थितीत शिबीराचे आयोजन सेमीनार हॉल मध्ये करण्यात आले आहे. तरी सर्व कर्मचाऱ्यांनी योग प्रमाणायम शिबीरात आपला सहभाग नोंदवावा याची सर्व कर्मचाऱ्यांनी नोंद घ्यावी.

RATIONAL (A)

प्राचाय Principal Shivaji Mahavidyalaya Renapur Dist. Latur





**YOGA DAY CELEBRATION ON 21 JUNE 2018** 



**YOGA DAY CELEBRATION ON 21 JUNE 2018** 



YOGA DAY CELEBRATION ON 21 JUNE 2019



YOGA DAY CELEBRATION ON 21 JUNE 2021



YOGA DAY CELEBRATION ON 21 JUNE 2021



YOGA DAY CELEBRATION ON 21 JUNE 2021



YOGA DAY CELEBRATION ON 21 JUNE 2021



Screen shot OF ONLINE Yoga day celebration DATED 21 June 2020

|     |