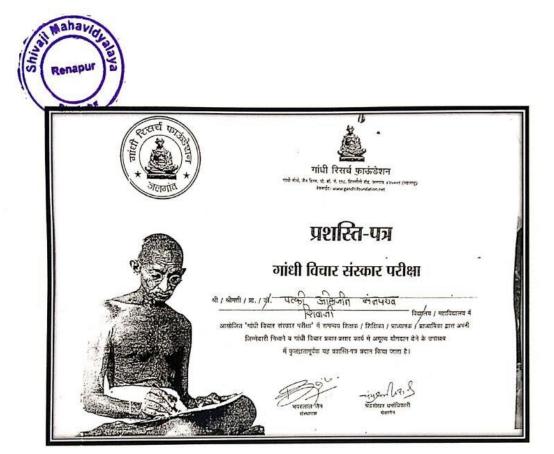

ोजित करण्यात आली आहे. तरी इच्छुक विद्यार्थ्यांनी आपली नावे समन्वयक प्रा. पत्की ए. एस. यांच्याकडे दि.07/12/2021 रोजी पर्यंत नोंदणी करावी याची सर्व विद्यार्थ्यांनी नोंद घ्यावी.

2) Thenge A.B. B.S. I (oper) Kig of 2 2) Thenge A.B. B.S. I (oper) Kig of 2 3 Jednar R ( . R' (und of - R) I august 1 b) B Ramakout V (und & Brand II 5) 51. 312/15 E. M.B B.D.I (sois Brook) 6) 41. 51. oil ext. ey. B.A.I (P.A) - Hint 2) 41. 51. oil ext. ey. B.A.II B.A.II



Co-Ordinator
IQAC, Shivaji Mahavidyalaya,
Renapur Dist.Latur

Principal
Shivaji Mahavidyalaya
Renapur Dist. Latur



Co-Ordinator
IQAC, Shivaji Mahavidyalaya,
Renapur Dist.Lalur

Principal Shivaji Mahavidyalaya Renapur Dist. Latur





Co-Ordinator IQAC, Shivaji Mahavidyalaya, Renapur Dist.Latur Principai Shivaji Mahavidyalaya Renapur Dist. Latur



Co-Ordinator IQAC, Shivaji Mahavidyalaya. Renapur DistLatur

Principal Shivaji Mahavidyalaya Renapur Dist. Latur



# गांधी रिसर्च फाउण्डेशन, जळगाव.

# गांधी विचार संस्कार परीक्षा २०२१

नोंदणी क्र.:

प्रपत्र - वं (ऑफलाईन परीक्षेसाठी) ऑफलाईन परीक्षा देणा-या विद्यार्थ्याची यादी

| 37, 2 | The second secon | इयत्ता                                   | पुस्तक शुल्क | परीक्षा क्रमांक  |
|-------|---------------------------------------------------------------------------------------------------------------------------------------------------------------------------------------------------------------------------------------------------------------------------------------------------------------------------------------------------------------------------------------------------------------------