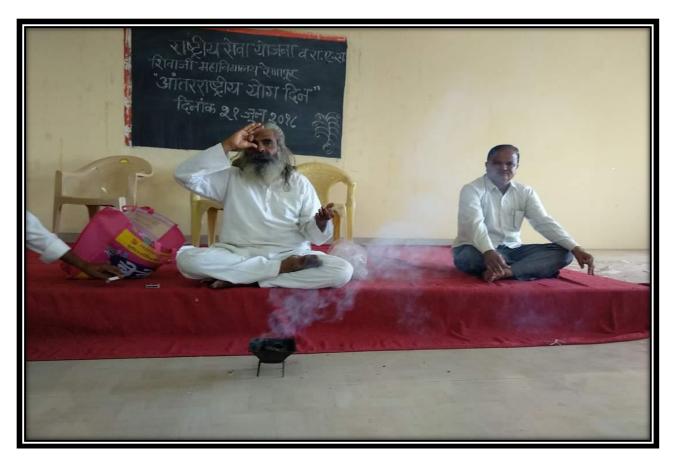

सर्व कर्मचाऱ्यांनी नोंद घ्यावी.

नोट: लिंक दिनांक २१/०६/२०२१ रोजी सकाळी ७.०० वा. व्हॉटसअप ग्रुपवर देण्यात येईल याची महाविद्यालयातील सर्व कर्मचाऱ्यांनी नोंद घ्यावी.

RALIANTE (A)

되다니다 Principal Shivaji Mahavidyalaya



### शिवाजी महाविद्यालय, रेणापूर ता. रेणापूर जि.लातूर

दि.20/06/2022

### सूचना

कनिष्ठ व वरिष्ठ महाविद्यालयातील सर्व प्राध्यापक, सहयोगी प्राध्यापक, सहा प्राध्यापक, सह.शिक्षक व शिक्षकेत्तर कर्मचाऱ्यांना सूचित करण्यात येते की, दि.२१/०६/२०२२ रोजी सकाळी ठिक ८.३० वाजता आंतरराष्ट्रीय योगदिना निमित्त योग प्रशिक्षण योगगुरु श्री. जयपाल राऊत यांच्या उपस्थितीत शिबीराचे आयोजन सेमीनार हॉल मध्ये करण्यात आले आहे. तरी सर्व कर्मचाऱ्यांनी योग प्रमाणायम शिबीरात आपला सहभाग नोंदवावा याची सर्व कर्मचाऱ्यांनी नोंद घ्यावी.

RATIONAL (A)

प्राचाय Principal Shivaji Mahavidyalaya Renapur Dist. Latur





**YOGA DAY CELEBRATION ON 21 JUNE 2018** 



**YOGA DAY CELEBRATION ON 21 JUNE 2018** 



YOGA DAY CELEBRATION ON 21 JUNE 2019



YOGA DAY CELEBRATION ON 21 JUNE 2021



YOGA DAY CELEBRATION ON 21 JUNE 2021



YOGA DAY CELEBRATION ON 21 JUNE 2021



YOGA DAY CELEBRATION ON 21 JUNE 2021



Screen shot OF ONLINE Yoga day celebration DATED 21 June 2020

|     |