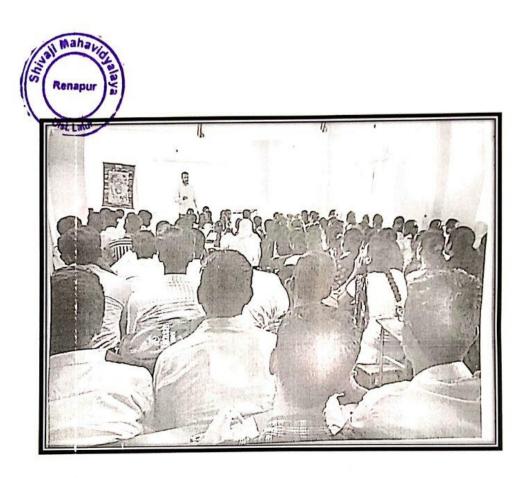

Dist. Latur

दि. २९/११/२०२१.



# महत्वाची सूचना

कनिष्ठ व वरिष्ठ महाविद्यालयातील सर्व विद्यार्थ्यांना सुचीत करण्यात येते की, गांधी रिसर्च फाउंडेशन, जळगाव मार्फत घेण्यात येणारी गांधी विचार संस्कार परीक्षा 2020-21आपल्या महाविद्यालयात आयोजित करण्यात आली आहे. तरी इच्छुक विद्यार्थ्यांनी आपली नावे समन्वयक प्रा. पत्की ए. एस. यांच्याकडे दि.07/12/2021 रोजी पर्यंत नोंदणी करावी याची सर्व विद्यार्थ्यांनी नोंद घ्यावी.

2) Thenge A.B. B.S. I (oper) Kig of 2 2) Thenge A.B. B.S. I (oper) Kig of 2 3 Jednar R ( . R' (und of - R) I august 1 b) B Ramakout V (und & Brand II 5) 51. 312/15 E. M.B B.D.I (sois Brook) 6) 41. 51. oil ext. ey. B.A.I (P.A) - Hint 2) 41. 51. oil ext. ey. B.A.II B.A.II



Co-Ordinator
IQAC, Shivaji Mahavidyalaya,
Renapur Dist.Latur

Principal
Shivaji Mahavidyalaya
Renapur Dist. Latur



Co-Ordinator
IQAC, Shivaji Mahavidyalaya,
Renapur Dist.Lalur

Principal Shivaji Mahavidyalaya Renapur Dist. Latur





Co-Ordinator IQAC, Shivaji Mahavidyalaya, Renapur Dist.Latur Principai Shivaji Mahavidyalaya Renapur Dist. Latur



Co-Ordinator IQAC, Shivaji Mahavidyalaya. Renapur DistLatur

Principal Shivaji Mahavidyalaya Renapur Dist. Latur



# गांधी रिसर्च फाउण्डेशन, जळगाव.

# गांधी विचार संस्कार परीक्षा २०२१

नोंदणी क्र.:

प्रपत्र - वं (ऑफलाईन परीक्षेसाठी) ऑफलाईन परीक्षा देणा-या विद्यार्थ्याची यादी

| 37, 2 | The second secon | इयत्ता                                   | पुस्तक शुल्क | परीक्षा क्रमांक  |
|-------|--------------------------------------------------------------------------------------------------------------------------------------------------------------------------