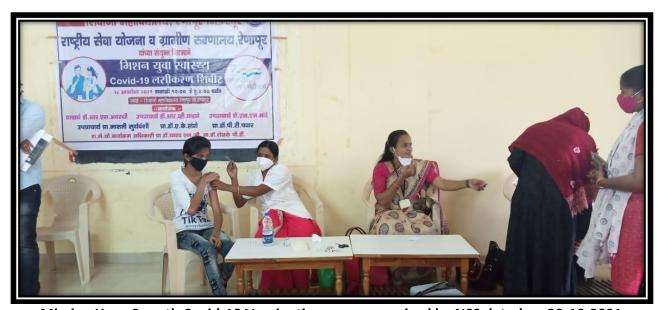

Mahavidyalaya, Renapur Dist.Latur

Principal Shivaji Mahavidyalaya

Renapur Dist. Latur



### 18 वर्षे व त्यापुढील लसीकरणे माहिती बाबत. शिवाजी महाविद्यालय, रेणापूर ता. रेणापूर जि. लातूर

#### अ.क्र. महाविद्यालयाचे प्रवेशीत लसीकरण लसीकरण न | १८ वर्षाखालील पुढील लसीकरण नाव विद्यार्थी संख्या झालेले झाले विद्यार्थी कॅम्पचा दिनांक शिवाजी महाविद्यालय, रेणापूर ता. 498 ३७६ दि.०२/११/२०२१ 40 28 रेणापूर जि. लातूर

दि.29/10/2021 पर्यंत चे लसीकरणाची माहिती.

Principal Shivaji Mahavidyalaya Renapur Dist. Latir

Co-Ordinator IQAC, Shivaji Mahavidyalaya,

Renapur Dist.Latur

Principal Shivaji Mahavidyalaya

Renapur Dist. Latur





Mission Yuva Swasth Covid-19 Vaccination camp organized by NSS dated on 02-11-2021





Mission Yuva Swasth Covid-19 Vaccination camp organized by NSS dated on 29-10-2021





Mission Yuva Swasth Covid-19 Vaccination camp organized by NSS dated on 29-10-2021





Mission Yuva Swasth Covid-19 Vaccination camp organized by NSS dated on 29-10-2021





Mission Yuva Swasth Covid-19 Vaccination camp organized by NSS dated on 29-10-2021

# ICT / COMPUTING SKILLS

### J.S.P.M. LATUR (INDIA) Shivaji Mahavidyalaya, Renapur A Workshop on Computer Literacy

A Workshop on Computer Literacy
(Organized by Innovative Programme Cell & Dept. of Chemistry)
Students Presenty Report for Workshop 25.10.2018

| Sr. No | Name of The Student