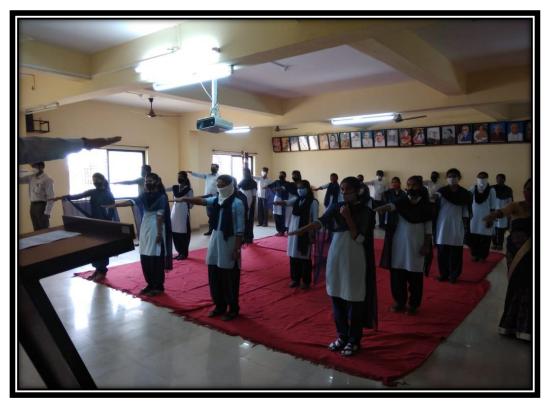

Date:

5.1.2 Capacity building and Skill enhancement initiatives taken by the institution include the rollowing:

- 1. Soft Skills
- 2. Language and Communication Skills
- 3. Life Skills (Yoga, Physical fitness, health and hygiene)

4. ICT/ computing Skills

Total number of students beneficiaries from 2017-18 to 2021-22

| Sr.No. | Name of the capacity development and Skills<br>enhancement program | Number of Beneficiaries |
|--------|--------------------------------------------------------------------|-------------------------|
| 01     | Soft Skills                                                        | 642                     |
| 02     | Language and Communication Skills                                  | 40                      |
| 03     | Life Skills (Yoga, physical fitness, health and hygiene)           | 1826                    |
| 04     | ICT/ Computing Skills                                              | 108                     |