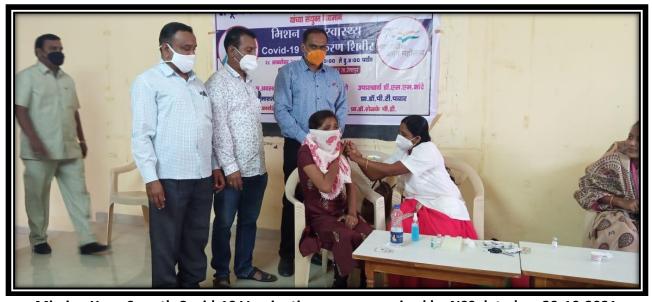

Date:

5.1.2 Capacity building and Skill enhancement initiatives taken by the institution include the rollowing:

- 1. Soft Skills
- 2. Language and Communication Skills
- 3. Life Skills (Yoga, Physical fitness, health and hygiene)

4. ICT/ computing Skills

Total number of students beneficiaries from 2017-18 to 2021-22

| Sr.No. | Name of the capacity development and Skills<br>enhancement program | Number of Beneficiaries |
|--------|--------------------------------------------------------------------|-------------------------|
| 01     | Soft Skills                                                        | 642                     |
| 02     | Language and Communication Skills                                  | 40                      |
| 03     | Life Skills (Yoga, physical fitness, health and hygiene)           | 1826                    |
| 04     | ICT/ Computing Skills                                              | 108                     |

www.shivajimahavidyalayarenapur.in

5.1.2 Capacity building and skills enhancement initiatives taken by the institution include the following