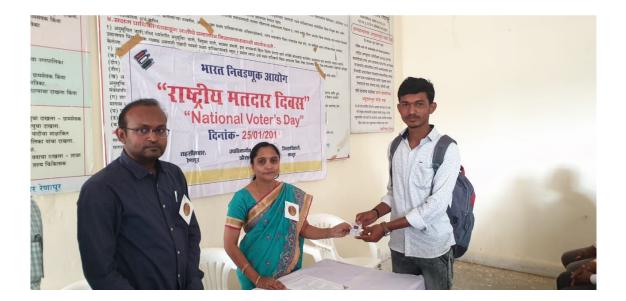

### **Certificate**

This to certify that the volunteers of NSS unit of Shivaji Mahavidyalaya, Renapur worked as volunteers in Voter Awarness & Voter registration campaign (SWIP) organized by the Tahsil Office Renapur.

Hence this certificate is issued.

तहसीलदार रेणापूर Seal & signature

Date: 251112019

Place: Renapur

जी. श्रीकांत भा.प्र.से. जिल्हाधिकारी तथा जिल्हादंडाधिकारी

जिल्हाधिकारी लातूर यांचे कार्यालय. लातूर - ४१३ ५१२ महाराष्ट्र