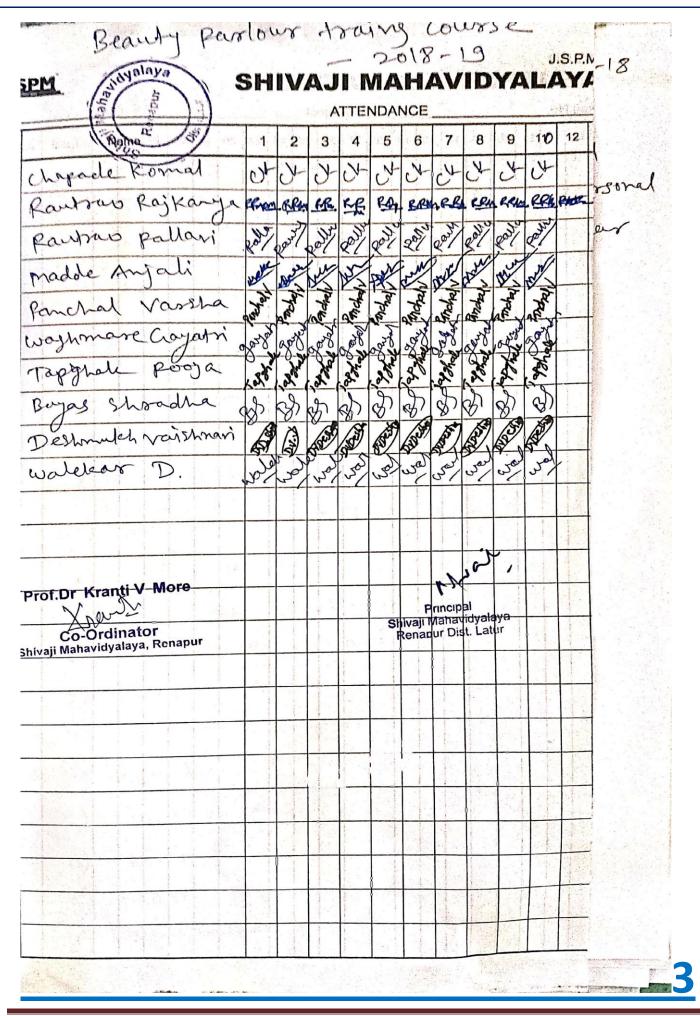

Beauty Parlows Training une-Course 2018-19 Students list (personal care) 10 days chapde Komal Randrao Rajkanja 3) Rautrao Pallari 5) Madde Anjali 5) panchal varsha 6) Hanwade suverna 7) waghmare Gayatri () Tapghale Rooja 3) Shiviyoti Craikwad 10) Kiran Darode 1) Walekar Drygneshwan ing Bayas should ha 13) Deshmulch voishnari (Dr. more K.V.) Principal Shivaji Mahavidyalaya Penapur Dist. Latur