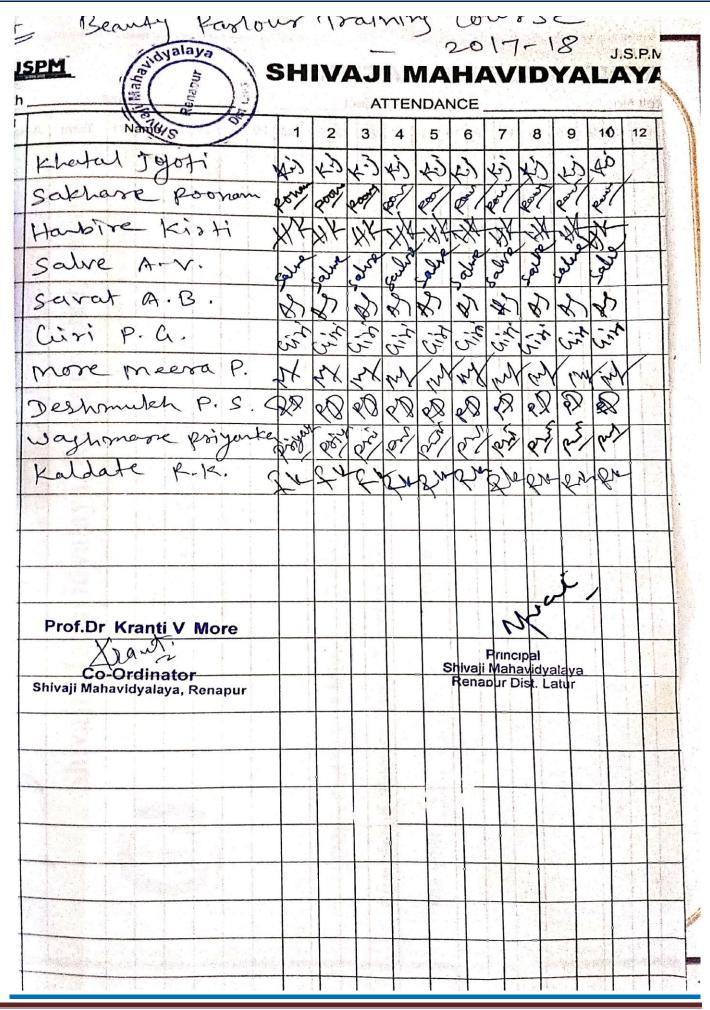

(Dr. more K.V.)

Principal Shivaji Mahavidyalaya Renapur Dist. Latur

2017-18 List Renapur Olst. Lav Following students are enrolled for the 'Beauty Parlour' personal traning course for the year 2017-18. p6 ) Khatal Jyoti ) kaspate Sunita >) Salchare poondm 5) Hawbire Kirti 5) Surjavanshi P.D. 6) salve A. V. 7) Narwate Shirkanja () Waghmore Prijanka 3) Squat A.B. 10) sasane peepali 1) Watere P.S. 1) Maske A.S. 5) airi P.G. 15) more meera fandit Deshmutch P.S.

16) Mamadge P.S. 17) Mane Babita 18) Chavan Dikeng 19) Shinde P.D. 20) Kaldate R.K.

Principal Shıvaji Mahavidyalaya Renapur Dist. Latur

(Dr. Morek.V.)

Completed 'Beauty Parlor Training Course' Organized by Shivaji Mahavidyalaya, Renapur. in Dr. Awasthi R.S. No Principal Shivaji Mahavidyalaya, Renapur. Dist. Latur. Enhancing Education for Rund This is Certify that Miss. Saleherre Poo nam J.S.P.M. LATUR (INDIA) Certificate the year 2017-18 Hence Certified. Dr. Kranti V. More (Co-ordinator) URMAMEN JAYATE