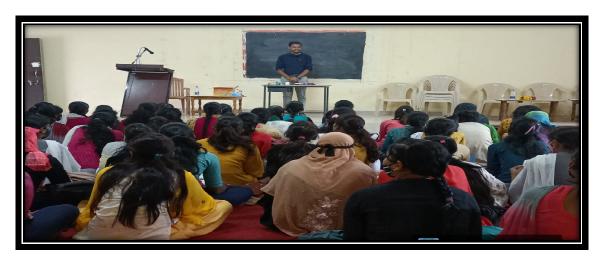

### Shivaji Mahavidyalaya, Renapur Dist. Latur

# 7.1.1 - Measures initiated by the Institution for the promotion of gender equity during the year 2020-21

- 1. NSS s unit is started intensively to encourage the girl students and the unit is successfully conducting different activities to serve the society.
- 2. The health checkup Camp organized regularly for Girls
- 3. Betibachao, BetiPadhaojanaandolan rally in Renapur city.
- 4. Udhyojakata Training is conducted in the college for the girls.
- 5. Rangolicompetition is conducted annually.
- 5. Seminar on Women Empowerment.
- 6. Special Financial Assistance for the needy Girls.
- 7. Special Counseling for the rural girls and parents to encourage them for higher education.

#### Udyojakata Training for the girls







## Shivaji Mahavidyalaya, Renapur Dist. Latur

#### The health checkup Camp for Girls



**Online Seminar on Women Empowerment**