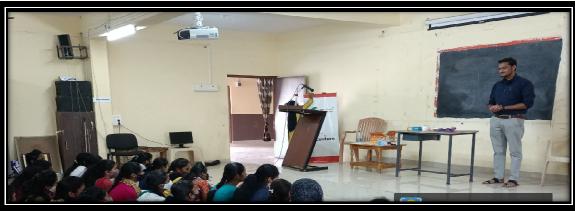

### Shivaji Mahavidyalaya, Renapur Dist. Latur

# 7.1.1 - Measures initiated by the Institution for the promotion of gender equity during the year 2020-21

- 1. NSS s unit is started intensively to encourage the girl students and the unit is successfully conducting different activities to serve the society.
- 2. The health checkup Camp organized regularly for Girls
- 3. Betibachao, BetiPadhaojanaandolan rally in Renapur city.
- 4. Udhyojakata Training is conducted in the college for the girls.
- 5. Rangolicompetition is conducted annually.
- 5. Seminar on Women Empowerment.
- 6. Special Financial Assistance for the needy Girls.
- 7. Special Counseling for the rural girls and parents to encourage them for higher education.

#### Udyojakata Training for the girls







## Shivaji Mahavidyalaya, Renapur Dist. Latur

#### The health checkup Camp for Girls



**Online Seminar on Women Empowerment**