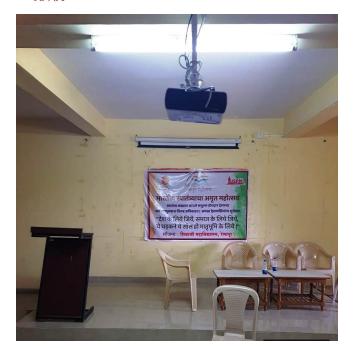

## Shivaji Mahavidyalaya, Renapur Dist. Latur

**4.1.3** Number of classrooms and seminar halls with ICT- enabled facilities such as smart class, LMS, etc.

We have 15 lecture halls in total in our college, 02 Lecture halls i.e., Lecture Hall 06 is utilized as Lecture Halls. Seminar Hall as it fully enabled with Internet/Wi-Fi and LCD Projector and screen, other 13 Class rooms/Lecture Halls are enabled with Wi-Fi this Wi-Fi enable us to use Laptop/Computer to connect to the Internet and browse the material through web from you tube, websites and other learning platforms, hence other 13 Lecture Halls may be considered as ICT enabled classrooms the photographs of all the LAN Ports in classrooms are provided hereunder for your consideration