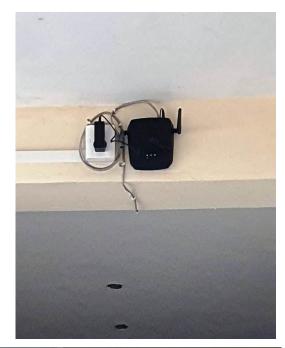

## Shivaji Mahavidyalaya, Renapur Dist. Latur

**4.1.3** Number of classrooms and seminar halls with ICT- enabled facilities such as smart class, LMS, etc.

We have 15 lecture halls in total in our college, 02 Lecture halls i.e., Lecture Hall 06 is utilized as Lecture Halls. Seminar Hall as it fully enabled with Internet/Wi-Fi and LCD Projector and screen, other 13 Class rooms/Lecture Halls are enabled with Wi-Fi this Wi-Fi enable us to use Laptop/Computer to connect to the Internet and browse the material through web from you tube, websites and other learning platforms, hence other 13 Lecture Halls may be considered as ICT enabled classrooms the photographs of all the LAN Ports in classrooms are provided hereunder for your consideration