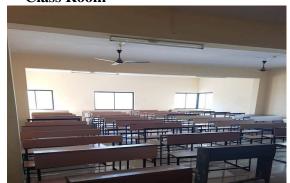

**Classrooms:** college encompasses sufficient number of well-furnished, well ventilated, spacious classrooms. Two Classrooms equipped with LCD projectors for conducting theory classes.

**Technology Enabled learning facility:** The College has ICT Classrooms where the provision of Multimedia learning, Wi-Fi connectivity and internet access is given.

# Shivaji Mahavidyalaya, Renapur Dist. Latur

**Class Room** 

Seminar Hall

Library