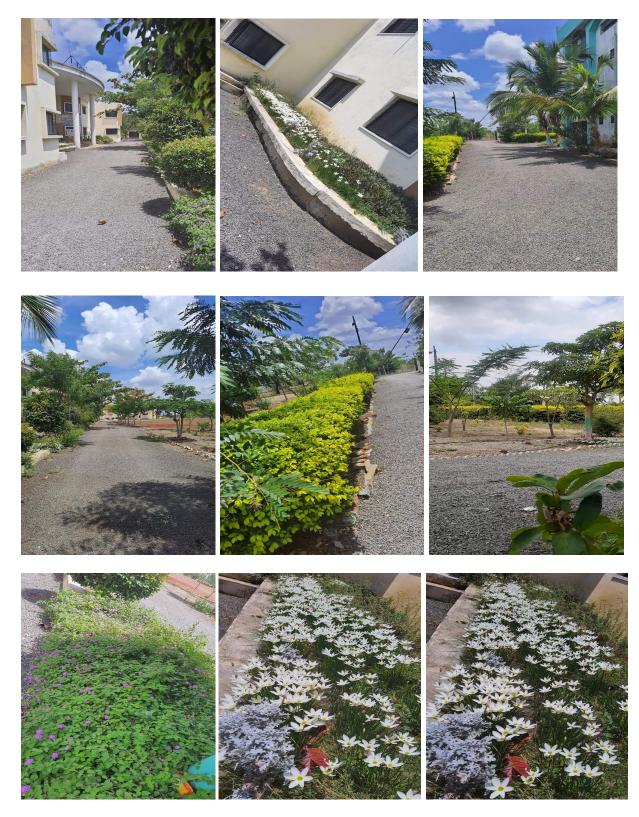

#### Shivaji Mahavidyalaya, Renapur Dist. Latur

4.1.1 The Institution has adequate infrastructure and physical facilities for teachinglearning. viz., classrooms, laboratories, computing equipment etc

The College encompasses a well maintained lush green campus spread over 1 Hector 21 R of land ensuring adequate availability and optimal utilization of physical infrastructure for teaching learning activities.

### **Lush Green Campus**