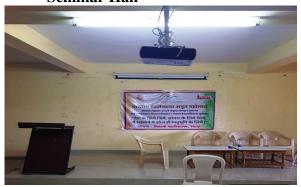

Seminar Hall: The College has one seminar hall. This hall is regularly used for conducting national / international seminars at the college. The students are promoted for active involvement in paper presentations, group discussions, etc.

# Shivaji Mahavidyalaya, Renapur Dist. Latur

**Class Room** 

Seminar Hall

Library