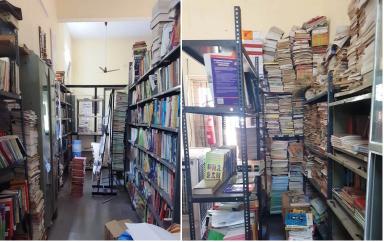

**Central Library:** Our central library is fully computerized by automating the issue of books with bar code reader. The library has 6144 Text books and 6172 Reference books covering all major fields of Arts, Commerce and Science. The library covers an area of 1200 sq. ft.

- Access to library and books from book bank Library has a collection of 6144 Text books and 6172 Reference books covering all major fields of Arts, Commerce and science.
- ➤ Access to NPTEL Course
- Membership of National Digital Library
- ➤ National Digital Library
- Access to CBT, CDs, e-journals through multimedia computers with internet connectivity in order to encourage online learning.
- ➤ All downloads are free.

# Shivaji Mahavidyalaya, Renapur Dist. Latur

**Class Room** 

Seminar Hall

Library